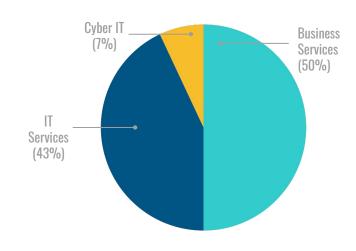

| Total Employed                         | 141,184            | 117,143        | 139,509 | 142,001 | 142,247 | 143,155 | 144,673 | 145,024                                                  | 146,969 | 146,941 | 147,492 | 146,657  | 147,812 | 147,721 | (91)          | 8,212   | 30,578                      |

Source: Florida Department of Economic Opportunity, Bureau of Workforce Statistics and Economic Research



## Pensacola MSA Labor Force





# Pensacola MSA Labor Force (2021)





## **Escambia County Labor Force**





# Escambia County Labor Force (2021)





## February 2022 OCCUPANCY REPORT

## Occupancy (Goal: 80%)



**3,752** SQ. FT. OF 10,206 TOTAL

10 COMPANIES

**28** EMPLOYEES



## **Employees by Industry**





## February 2022

## Companies

Vivid Bridge Studios Year 4

Snap Soccer

\*Affiliate

Year 3

128 Creative Collective ARGO Cyber Systems Capacity Path Envision CMS National Energy USA Mind Marketing Group First Place Partners\* Heart Crossed Films

Year 1

## Community

**NEW TENANT Heart Crossed Films** is a photography and video production company specializing in lifestyle and wedding photography and videography. Heart Crossed Films also offers B2B branding and videography services.

Co-founders Ron Middleton and Sara Middleton have over ten years of experience in entertainment services and videography. They are currently developing a content creation strategy that uses YouTube videos highlighting the Pensacola area to increase their number of destination wedding clients.

## **Grad