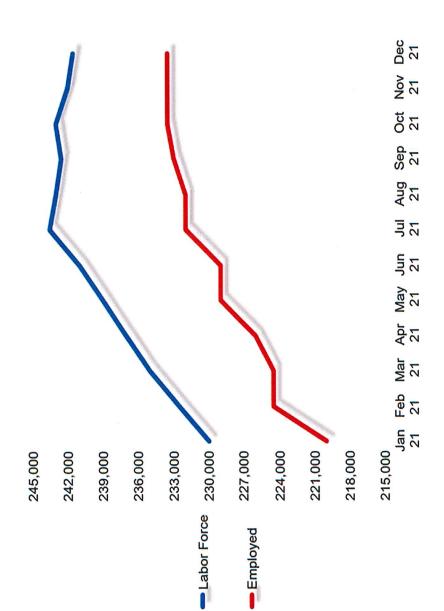

## **Escambia County Labor Force**

# Escambia County Labor Force (2021)

Note: All data are subject to revision.

Source: Florida Department of Economic Opportunity, Bureau of Workforce Statistics and Economic Research.

| Mathematic and math   |                                        |                    |                |         |         |         | Pensa   | cola-Fe | Pensacola-Ferry Pass-Brent Metropolitan Statistical Area | s-Bren  | t Metro | polita  | n Statis | tical A | rea     |               |         |                             |
|--------------------------------------------------------------------------------------------------------------------------------------------------------------------------------------------------------------------------------------------------------------------------------------------------------------------------------------------------------------------------------------------------------------------------------------------------------------------------------------------------------------------------------------------------------------------------------------------------------------------------------------------------------------------------------------------------------------------------------------------------------------------------------------------------------------------------------------------------------------------------------------------------------------------------------------------------------------------------------------------------------------------------------------------------------------------------------------------------------------------------------------------------------------------------------------------------------------------------------------------------------------------------------------------------------------------------------------------------------------------------------------------------------------------------------------------------------------------------------------------------------------------------------------------------------------------------------------------------------------------------------------------------------------------------------------------------------------------------------------------------------------------------------------------------------------------------------------------------------------------------------------------------------------------------------------------------------------------------------------------------------------------------------------------------------------------------------------------------------------------------------|----------------------------------------|--------------------|----------------|---------|---------|---------|---------|---------|----------------------------------------------------------|---------|---------|---------|----------|---------|---------|---------------|---------|-----------------------------|
| 1,10,   1,10,   1,10,   1,10,   1,10,   1,10,   1,10,   1,10,   1,10,   1,10,   1,10,   1,10,   1,10,   1,10,   1,10,   1,10,   1,10,   1,10,   1,10,   1,10,   1,10,   1,10,   1,10,   1,10,   1,10,   1,10,   1,10,   1,10,   1,10,   1,10,   1,10,   1,10,   1,10,   1,10,   1,10,   1,10,   1,10,   1,10,   1,10,   1,10,   1,10,   1,10,   1,10,   1,10,   1,10,   1,10,   1,10,   1,10,   1,10,   1,10,   1,10,   1,10,   1,10,   1,10,   1,10,   1,10,   1,10,   1,10,   1,10,   1,10,   1,10,   1,10,   1,10,   1,10,   1,10,   1,10,   1,10,   1,10,   1,10,   1,10,   1,10,   1,10,   1,10,   1,10,   1,10,   1,10,   1,10,   1,10,   1,10,   1,10,   1,10,   1,10,   1,10,   1,10,   1,10,   1,10,   1,10,   1,10,   1,10,   1,10,   1,10,   1,10,   1,10,   1,10,   1,10,   1,10,   1,10,   1,10,   1,10,   1,10,   1,10,   1,10,   1,10,   1,10,   1,10,   1,10,   1,10,   1,10,   1,10,   1,10,   1,10,   1,10,   1,10,   1,10,   1,10,   1,10,   1,10,   1,10,   1,10,   1,10,   1,10,   1,10,   1,10,   1,10,   1,10,   1,10,   1,10,   1,10,   1,10,   1,10,   1,10,   1,10,   1,10,   1,10,   1,10,   1,10,   1,10,   1,10,   1,10,   1,10,   1,10,   1,10,   1,10,   1,10,   1,10,   1,10,   1,10,   1,10,   1,10,   1,10,   1,10,   1,10,   1,10,   1,10,   1,10,   1,10,   1,10,   1,10,   1,10,   1,10,   1,10,   1,10,   1,10,   1,10,   1,10,   1,10,   1,10,   1,10,   1,10,   1,10,   1,10,   1,10,   1,10,   1,10,   1,10,   1,10,   1,10,   1,10,   1,10,   1,10,   1,10,   1,10,   1,10,   1,10,   1,10,   1,10,   1,10,   1,10,   1,10,   1,10,   1,10,   1,10,   1,10,   1,10,   1,10,   1,10,   1,10,   1,10,   1,10,   1,10,   1,10,   1,10,   1,10,   1,10,   1,10,   1,10,   1,10,   1,10,   1,10,   1,10,   1,10,   1,10,   1,10,   1,10,   1,10,   1,10,   1,10,   1,10,   1,10,   1,10,   1,10,   1,10,   1,10,   1,10,   1,10,   1,10,   1,10,   1,10,   1,10,   1,10,   1,10,   1,10,   1,10,   1,10,   1,10,   1,10,   1,10,   1,10,   1,10,   1,10,   1,10,   1,10,   1,10,   1,10,   1,10,   1,10,   1,10,   1,10,   1,10,   1,10,   1,10,   1,10,   1,10,   1,10,   1,10,   1,10   |                                        | Jan 20 (Pre COVID) | Apr 20 (COVID) | Jan 21  | Feb 21  | Mar 21  | Apr 21  | May 21  | Jun 21                                                   | Jul 21  | Aug 21  | Sep 21  | Oct 21   | Nov 21  | Dec 21  | Nov to Dec 21 |         | Apr 20 (COVID) to Dec       |
| 1, 1, 1, 1, 1, 1, 1, 1, 1, 1, 1, 1, 1,                                                                                                                                                                                                                                                                                                                                                                                                                                                                                                                                                                                                                                                                                                                                                                                                                                                                                                                                                                                                                                                                                                                                                                                                                                                                                                                                                                                                                                                                                                                                                                                                                                                                                                                                                                                                                                                                                                                                                                                                                                                                                         | Unemployment Rate                      | 3.7%               | 12.0%          | 4.1%    | 4.4%    | 4.5%    | 4.5%    | 4.3%    | 5.2%                                                     | 4.8%    | 4.5%    | 3.8%    | 3.8%     | 3.5%    | 3.4%    | -0.1%         | -0.7%   | -8.6%                       |
| 1,1,1,1,1,1,1,1,1,1,1,1,1,1,1,1,1,1,1,                                                                                                                                                                                                                                                                                                                                                                                                                                                                                                                                                                                                                                                                                                                                                                                                                                                                                                                                                                                                                                                                                                                                                                                                                                                                                                                                                                                                                                                                                                                                                                                                                                                                                                                                                                                                                                                                                                                                                                                                                                                                                         | Labor Force                            | 230,019            | 218,140        | 229,667 | 232,608 | 235,190 | 236,735 | 238,850 | 241,381                                                  | 243,568 | 242,790 | 242,253 | 242,821  | 241,880 | 241,473 | (407)         | 11,806  | 23,333                      |
| 185000   173,000   139,188   20,358   24,277   24,500   28,600   18,600   18,600   18,600   18,600   18,600   18,600   18,600   18,600   18,600   18,600   18,600   18,600   18,600   18,600   18,600   18,600   18,600   18,600   18,600   18,600   18,600   18,600   18,600   18,600   18,600   18,600   18,600   18,600   18,600   18,600   18,600   18,600   18,600   18,600   18,600   18,600   18,600   18,600   18,600   18,600   18,600   18,600   18,600   18,600   18,600   18,600   18,600   18,600   18,600   18,600   18,600   18,600   18,600   18,600   18,600   18,600   18,600   18,600   18,600   18,600   18,600   18,600   18,600   18,600   18,600   18,600   18,600   18,600   18,600   18,600   18,600   18,600   18,600   18,600   18,600   18,600   18,600   18,600   18,600   18,600   18,600   18,600   18,600   18,600   18,600   18,600   18,600   18,600   18,600   18,600   18,600   18,600   18,600   18,600   18,600   18,600   18,600   18,600   18,600   18,600   18,600   18,600   18,600   18,600   18,600   18,600   18,600   18,600   18,600   18,600   18,600   18,600   18,600   18,600   18,600   18,600   18,600   18,600   18,600   18,600   18,600   18,600   18,600   18,600   18,600   18,600   18,600   18,600   18,600   18,600   18,600   18,600   18,600   18,600   18,600   18,600   18,600   18,600   18,600   18,600   18,600   18,600   18,600   18,600   18,600   18,600   18,600   18,600   18,600   18,600   18,600   18,600   18,600   18,600   18,600   18,600   18,600   18,600   18,600   18,600   18,600   18,600   18,600   18,600   18,600   18,600   18,600   18,600   18,600   18,600   18,600   18,600   18,600   18,600   18,600   18,600   18,600   18,600   18,600   18,600   18,600   18,600   18,600   18,600   18,600   18,600   18,600   18,600   18,600   18,600   18,600   18,600   18,600   18,600   18,600   18,600   18,600   18,600   18,600   18,600   18,600   18,600   18,600   18,600   18,600   18,600   18,600   18,600   18,600   18,600   18,600   18,600   18,600   18,600   18,600   18,600   18,600   18,600   18,600   18,600     | Total Unemployed                       | 8)208              | 25,952         | 9,311   | 8,331   | 10,690  | 10,656  | 10,247  | 12,539                                                   | 11,599  | 10,847  | 9,373   | 9,257    | 8,385   | 8,131   | (254)         | (1,180) | (17,821)                    |
| 135,000   123,000   123,000   136,000   136,000   136,000   136,000   136,000   136,000   136,000   136,000   136,000   136,000   136,000   136,000   136,000   136,000   136,000   136,000   136,000   136,000   136,000   136,000   136,000   136,000   136,000   136,000   136,000   136,000   136,000   136,000   136,000   136,000   136,000   136,000   136,000   136,000   136,000   136,000   136,000   136,000   136,000   136,000   136,000   136,000   136,000   136,000   136,000   136,000   136,000   136,000   136,000   136,000   136,000   136,000   136,000   136,000   136,000   136,000   136,000   136,000   136,000   136,000   136,000   136,000   136,000   136,000   136,000   136,000   136,000   136,000   136,000   136,000   136,000   136,000   136,000   136,000   136,000   136,000   136,000   136,000   136,000   136,000   136,000   136,000   136,000   136,000   136,000   136,000   136,000   136,000   136,000   136,000   136,000   136,000   136,000   136,000   136,000   136,000   136,000   136,000   136,000   136,000   136,000   136,000   136,000   136,000   136,000   136,000   136,000   136,000   136,000   136,000   136,000   136,000   136,000   136,000   136,000   136,000   136,000   136,000   136,000   136,000   136,000   136,000   136,000   136,000   136,000   136,000   136,000   136,000   136,000   136,000   136,000   136,000   136,000   136,000   136,000   136,000   136,000   136,000   136,000   136,000   136,000   136,000   136,000   136,000   136,000   136,000   136,000   136,000   136,000   136,000   136,000   136,000   136,000   136,000   136,000   136,000   136,000   136,000   136,000   136,000   136,000   136,000   136,000   136,000   136,000   136,000   136,000   136,000   136,000   136,000   136,000   136,000   136,000   136,000   136,000   136,000   136,000   136,000   136,000   136,000   136,000   136,000   136,000   136,000   136,000   136,000   136,000   136,000   136,000   136,000   136,000   136,000   136,000   136,000   136,000   136,000   136,000   136,000   136,000   136,000   136,000   136,   | Total Employed                         | 221,511            | 192,188        | 220,356 | 224,277 | 224,500 | 226,079 | 228,603 | 228,842                                                  | 231,969 | 231,943 | 232,880 | 233,564  | 233,495 | 233,342 | (153)         | 12,986  | 41,154                      |
| 1,100   1,100   1,100   1,1100   1,1100   1,1100   1,1100   1,1100   1,1100   1,1100   1,1100   1,1100   1,1100   1,1100   1,1100   1,1100   1,1100   1,1100   1,1100   1,1100   1,1100   1,1100   1,1100   1,1100   1,1100   1,1100   1,1100   1,1100   1,1100   1,1100   1,1100   1,1100   1,1100   1,1100   1,1100   1,1100   1,1100   1,1100   1,1100   1,1100   1,1100   1,1100   1,1100   1,1100   1,1100   1,1100   1,1100   1,1100   1,1100   1,1100   1,1100   1,1100   1,1100   1,1100   1,1100   1,1100   1,1100   1,1100   1,1100   1,1100   1,1100   1,1100   1,1100   1,1100   1,1100   1,1100   1,1100   1,1100   1,1100   1,1100   1,1100   1,1100   1,1100   1,1100   1,1100   1,1100   1,1100   1,1100   1,1100   1,1100   1,1100   1,1100   1,1100   1,1100   1,1100   1,1100   1,1100   1,1100   1,1100   1,1100   1,1100   1,1100   1,1100   1,1100   1,1100   1,1100   1,1100   1,1100   1,1100   1,1100   1,1100   1,1100   1,1100   1,1100   1,1100   1,1100   1,1100   1,1100   1,1100   1,1100   1,1100   1,1100   1,1100   1,1100   1,1100   1,1100   1,1100   1,1100   1,1100   1,1100   1,1100   1,1100   1,1100   1,1100   1,1100   1,1100   1,1100   1,1100   1,1100   1,1100   1,1100   1,1100   1,1100   1,1100   1,1100   1,1100   1,1100   1,1100   1,1100   1,1100   1,1100   1,1100   1,1100   1,1100   1,1100   1,1100   1,1100   1,1100   1,1100   1,1100   1,1100   1,1100   1,1100   1,1100   1,1100   1,1100   1,1100   1,1100   1,1100   1,1100   1,1100   1,1100   1,1100   1,1100   1,1100   1,1100   1,1100   1,1100   1,1100   1,1100   1,1100   1,1100   1,1100   1,1100   1,1100   1,1100   1,1100   1,1100   1,1100   1,1100   1,1100   1,1100   1,1100   1,1100   1,1100   1,1100   1,1100   1,1100   1,1100   1,1100   1,1100   1,1100   1,1100   1,1100   1,1100   1,1100   1,1100   1,1100   1,1100   1,1100   1,1100   1,1100   1,1100   1,1100   1,1100   1,1100   1,1100   1,1100   1,1100   1,1100   1,1100   1,1100   1,1100   1,1100   1,1100   1,1100   1,1100   1,1100   1,1100   1,1100   1,1100   1,1100   1,1100   1,1100   1,1100   1,1100   1,1100   1,11   | Vonagricultural Employment by Industry | 186,000            | 173,200        | 183,600 | 185,700 | 185,600 | 186,800 | 185,900 | 185,600                                                  | 185,600 | 187,400 | 187,700 | 190,200  | 192,300 | 192,100 | (200)         | 8,500   | 18,900                      |
| Marchaelliles   Marchaellile   | Mining, Logging, and Construction      | 12,500             | 12,100         | 11,800  | 12,100  | 12,100  | 12,100  | 12,300  | 12,500                                                   | 12,800  | 12,500  | 12,800  | 12,600   | 12,800  | 12,900  | 100           | 1,100   | 800                         |
| be supplied by Signo Sig | Manufacturing                          | 2,000              | 6,500          | 6,800   | 006'9   | 006′9   | 006'9   | 006′9   | 2,000                                                    | 2,000   | 7,100   | 7,100   | 7,100    | 7,100   | 7,100   | 0             | 300     | 009                         |
| Mathemating and Trade   5,700   5,600   5,700   5,700   5,700   5,700   5,700   5,700   5,700   5,700   5,700   5,700   5,700   5,700   5,700   5,700   5,700   5,700   5,700   5,700   5,700   5,700   5,700   5,700   5,700   5,700   5,700   5,700   5,700   5,700   5,700   5,700   5,700   5,700   5,700   5,700   5,700   5,700   5,700   5,700   5,700   5,700   5,700   5,700   5,700   5,700   5,700   5,700   5,700   5,700   5,700   5,700   5,700   5,700   5,700   5,700   5,700   5,700   5,700   5,700   5,700   5,700   5,700   5,700   5,700   5,700   5,700   5,700   5,700   5,700   5,700   5,700   5,700   5,700   5,700   5,700   5,700   5,700   5,700   5,700   5,700   5,700   5,700   5,700   5,700   5,700   5,700   5,700   5,700   5,700   5,700   5,700   5,700   5,700   5,700   5,700   5,700   5,700   5,700   5,700   5,700   5,700   5,700   5,700   5,700   5,700   5,700   5,700   5,700   5,700   5,700   5,700   5,700   5,700   5,700   5,700   5,700   5,700   5,700   5,700   5,700   5,700   5,700   5,700   5,700   5,700   5,700   5,700   5,700   5,700   5,700   5,700   5,700   5,700   5,700   5,700   5,700   5,700   5,700   5,700   5,700   5,700   5,700   5,700   5,700   5,700   5,700   5,700   5,700   5,700   5,700   5,700   5,700   5,700   5,700   5,700   5,700   5,700   5,700   5,700   5,700   5,700   5,700   5,700   5,700   5,700   5,700   5,700   5,700   5,700   5,700   5,700   5,700   5,700   5,700   5,700   5,700   5,700   5,700   5,700   5,700   5,700   5,700   5,700   5,700   5,700   5,700   5,700   5,700   5,700   5,700   5,700   5,700   5,700   5,700   5,700   5,700   5,700   5,700   5,700   5,700   5,700   5,700   5,700   5,700   5,700   5,700   5,700   5,700   5,700   5,700   5,700   5,700   5,700   5,700   5,700   5,700   5,700   5,700   5,700   5,700   5,700   5,700   5,700   5,700   5,700   5,700   5,700   5,700   5,700   5,700   5,700   5,700   5,700   5,700   5,700   5,700   5,700   5,700   5,700   5,700   5,700   5,700   5,700   5,700   5,700   5,700   5,700   5,700   5,700   5,700   5,700   5,70   | Trade, Transportation, and Utilities   | 33,700             | 30,900         | 34,000  | 34,200  | 34,000  | 33,700  | 33,700  | 34,000                                                   | 34,100  | 34,100  | 34,500  | 34,800   | 35,700  | 36,200  | 200           | 2,200   | 5,300                       |
| Warehousing and Trade         4,300         23,700         23,700         23,700         23,700         23,700         23,700         23,700         23,700         23,700         23,700         23,700         23,700         23,700         23,700         23,700         23,700         23,700         23,700         23,700         23,700         23,700         23,700         23,700         23,700         23,700         23,700         23,700         23,700         23,700         23,700         23,700         23,700         23,700         23,700         23,700         23,700         23,700         23,700         23,700         23,700         23,700         23,700         23,700         23,700         23,700         23,700         23,700         23,700         23,700         23,700         23,700         23,700         23,700         23,700         23,700         23,700         23,700         23,700         23,700         23,700         23,700         23,700         23,700         23,700         23,700         23,700         23,700         23,700         23,700         23,700         23,700         23,700         23,700         23,700         23,700         23,700         23,700         23,700         23,700         23,700         23,700         23,700                                                                                                                                                                                                                                                                                                                                                                                                                                                                                                                                                                                                                                                                                                                                                                                                              | Wholesale Trade                        | 5,700              | 2,600          | 5,700   | 5,700   | 5,800   | 5,700   | 5,700   | 5,800                                                    | 2,900   | 5,900   | 5,900   | 2,900    | 9,000   | 6,000   | 0             | 300     | 400                         |
| warehousing and Trade         4,300         4,000         4,500         4,500         4,500         4,500         4,600         4,600         4,600         4,600         4,600         4,600         4,600         4,600         4,600         4,600         4,600         4,600         4,600         4,600         4,600         4,600         4,600         4,600         1,500         1,500         1,500         1,500         1,500         1,500         1,500         1,500         1,500         1,500         1,500         1,500         1,500         1,500         1,500         1,500         1,500         1,500         1,500         1,500         1,500         1,500         1,500         1,500         1,500         1,500         1,500         1,500         1,500         1,500         1,500         1,500         1,500         1,500         1,500         1,500         1,500         1,500         1,500         1,500         1,500         1,500         1,500         1,500         1,500         1,500         1,500         1,500         1,500         1,500         1,500         1,500         1,500         1,500         1,500         1,500         1,500         1,500         1,500         1,500         1,500         1,500         1,500<                                                                                                                                                                                                                                                                                                                                                                                                                                                                                                                                                                                                                                                                                                                                                                                                                                       | Retail Trade                           | 23,700             | 21,300         | 23,900  | 24,000  | 23,700  | 23,600  | 23,500  | 23,700                                                   | 23,700  | 23,600  | 24,000  | 24,200   | 24,900  | 25,200  | 300           | 1,300   | 3,900                       |
| 1,600   1,600   1,500   1,500   1,500   1,500   1,500   1,500   1,500   1,500   1,500   1,500   1,500   1,500   1,500   1,500   1,500   1,500   1,500   1,500   1,500   1,500   1,500   1,500   1,500   1,500   1,500   1,500   1,500   1,500   1,500   1,500   1,500   1,500   1,500   1,500   1,500   1,500   1,500   1,500   1,500   1,500   1,500   1,500   1,500   1,500   1,500   1,500   1,500   1,500   1,500   1,500   1,500   1,500   1,500   1,500   1,500   1,500   1,500   1,500   1,500   1,500   1,500   1,500   1,500   1,500   1,500   1,500   1,500   1,500   1,500   1,500   1,500   1,500   1,500   1,500   1,500   1,500   1,500   1,500   1,500   1,500   1,500   1,500   1,500   1,500   1,500   1,500   1,500   1,500   1,500   1,500   1,500   1,500   1,500   1,500   1,500   1,500   1,500   1,500   1,500   1,500   1,500   1,500   1,500   1,500   1,500   1,500   1,500   1,500   1,500   1,500   1,500   1,500   1,500   1,500   1,500   1,500   1,500   1,500   1,500   1,500   1,500   1,500   1,500   1,500   1,500   1,500   1,500   1,500   1,500   1,500   1,500   1,500   1,500   1,500   1,500   1,500   1,500   1,500   1,500   1,500   1,500   1,500   1,500   1,500   1,500   1,500   1,500   1,500   1,500   1,500   1,500   1,500   1,500   1,500   1,500   1,500   1,500   1,500   1,500   1,500   1,500   1,500   1,500   1,500   1,500   1,500   1,500   1,500   1,500   1,500   1,500   1,500   1,500   1,500   1,500   1,500   1,500   1,500   1,500   1,500   1,500   1,500   1,500   1,500   1,500   1,500   1,500   1,500   1,500   1,500   1,500   1,500   1,500   1,500   1,500   1,500   1,500   1,500   1,500   1,500   1,500   1,500   1,500   1,500   1,500   1,500   1,500   1,500   1,500   1,500   1,500   1,500   1,500   1,500   1,500   1,500   1,500   1,500   1,500   1,500   1,500   1,500   1,500   1,500   1,500   1,500   1,500   1,500   1,500   1,500   1,500   1,500   1,500   1,500   1,500   1,500   1,500   1,500   1,500   1,500   1,500   1,500   1,500   1,500   1,500   1,500   1,500   1,500   1,500   1,500   1,500   1,500   1,500   1,50   | Transportation, Warehousing, and Trade |                    | 4,000          | 4,400   | 4,500   | 4,500   | 4,400   | 4,500   | 4,500                                                    | 4,500   | 4,600   | 4,600   | 4,700    | 4,800   | 2,000   | 200           | 009     | 1,000                       |
| 8 Hay 14,900 14,600 15,200 15,300 15,300 15,300 15,400 15,500 15,500 15,500 15,500 15,500 15,500 15,500 15,500 15,500 15,500 15,500 15,500 15,500 15,500 15,500 15,500 15,500 15,500 15,500 15,500 15,500 15,500 15,500 15,500 15,500 15,500 15,500 15,500 15,500 15,500 15,500 15,500 15,500 15,500 15,500 15,500 15,500 15,500 15,500 15,500 15,500 15,500 15,500 15,500 15,500 15,500 15,500 15,500 15,500 15,500 15,500 15,500 15,500 15,500 15,500 15,500 15,500 15,500 15,500 15,500 15,500 15,500 15,500 15,500 15,500 15,500 15,500 15,500 15,500 15,500 15,500 15,500 15,500 15,500 15,500 15,500 15,500 15,500 15,500 15,500 15,500 15,500 15,500 15,500 15,500 15,500 15,500 15,500 15,500 15,500 15,500 15,500 15,500 15,500 15,500 15,500 15,500 15,500 15,500 15,500 15,500 15,500 15,500 15,500 15,500 15,500 15,500 15,500 15,500 15,500 15,500 15,500 15,500 15,500 15,500 15,500 15,500 15,500 15,500 15,500 15,500 15,500 15,500 15,500 15,500 15,500 15,500 15,500 15,500 15,500 15,500 15,500 15,500 15,500 15,500 15,500 15,500 15,500 15,500 15,500 15,500 15,500 15,500 15,500 15,500 15,500 15,500 15,500 15,500 15,500 15,500 15,500 15,500 15,500 15,500 15,500 15,500 15,500 15,500 15,500 15,500 15,500 15,500 15,500 15,500 15,500 15,500 15,500 15,500 15,500 15,500 15,500 15,500 15,500 15,500 15,500 15,500 15,500 15,500 15,500 15,500 15,500 15,500 15,500 15,500 15,500 15,500 15,500 15,500 15,500 15,500 15,500 15,500 15,500 15,500 15,500 15,500 15,500 15,500 15,500 15,500 15,500 15,500 15,500 15,500 15,500 15,500 15,500 15,500 15,500 15,500 15,500 15,500 15,500 15,500 15,500 15,500 15,500 15,500 15,500 15,500 15,500 15,500 15,500 15,500 15,500 15,500 15,500 15,500 15,500 15,500 15,500 15,500 15,500 15,500 15,500 15,500 15,500 15,500 15,500 15,500 15,500 15,500 15,500 15,500 15,500 15,500 15,500 15,500 15,500 15,500 15,500 15,500 15,500 15,500 15,500 15,500 15,500 15,500 15,500 15,500 15,500 15,500 15,500 15,500 15,500 15,500 15,500 15,500 15,500 15,500 15,500 15,500 15,500 15,500 15,500 15,500 15,500 15,500 15,500 15,500 15,500 15,500 15,500 15, | Information                            | 1,600              | 1,600          | 1,500   | 1,500   | 1,500   | 1,500   | 1,500   | 1,500                                                    | 1,500   | 1,500   | 1,500   | 1,500    | 1,500   | 1,500   | 0             | 0       | (100)                       |
| Nationess Services 31,200 25,900 25,900 25,900 25,900 25,900 25,900 25,900 25,900 25,900 25,900 25,900 25,900 25,900 25,900 25,900 25,900 25,900 25,900 25,900 25,900 25,900 25,900 25,900 25,900 25,900 25,900 25,900 25,900 25,900 25,900 25,900 25,900 25,900 25,900 25,900 25,900 25,900 25,900 25,900 25,900 25,900 25,900 25,900 25,900 25,900 25,900 25,900 25,900 25,900 25,900 25,900 25,900 25,900 25,900 25,900 25,900 25,900 25,900 25,900 25,900 25,900 25,900 25,900 25,900 25,900 25,900 25,900 25,900 25,900 25,900 25,900 25,900 25,900 25,900 25,900 25,900 25,900 25,900 25,900 25,900 25,900 25,900 25,900 25,900 25,900 25,900 25,900 25,900 25,900 25,900 25,900 25,900 25,900 25,900 25,900 25,900 25,900 25,900 25,900 25,900 25,900 25,900 25,900 25,900 25,900 25,900 25,900 25,900 25,900 25,900 25,900 25,900 25,900 25,900 25,900 25,900 25,900 25,900 25,900 25,900 25,900 25,900 25,900 25,900 25,900 25,900 25,900 25,900 25,900 25,900 25,900 25,900 25,900 25,900 25,900 25,900 25,900 25,900 25,900 25,900 25,900 25,900 25,900 25,900 25,900 25,900 25,900 25,900 25,900 25,900 25,900 25,900 25,900 25,900 25,900 25,900 25,900 25,900 25,900 25,900 25,900 25,900 25,900 25,900 25,900 25,900 25,900 25,900 25,900 25,900 25,900 25,900 25,900 25,900 25,900 25,900 25,900 25,900 25,900 25,900 25,900 25,900 25,900 25,900 25,900 25,900 25,900 25,900 25,900 25,900 25,900 25,900 25,900 25,900 25,900 25,900 25,900 25,900 25,900 25,900 25,900 25,900 25,900 25,900 25,900 25,900 25,900 25,900 25,900 25,900 25,900 25,900 25,900 25,900 25,900 25,900 25,900 25,900 25,900 25,900 25,900 25,900 25,900 25,900 25,900 25,900 25,900 25,900 25,900 25,900 25,900 25,900 25,900 25,900 25,900 25,900 25,900 25,900 25,900 25,900 25,900 25,900 25,900 25,900 25,900 25,900 25,900 25,900 25,900 25,900 25,900 25,900 25,900 25,900 25,900 25,900 25,900 25,900 25,900 25,900 25,900 25,900 25,900 25,900 25,900 25,900 25,900 25,900 25,900 25,900 25,900 25,900 25,900 25,900 25,900 25,900 25,900 25,900 25,900 25,900 25,900 25,900 25,900 25,900 25,900 25,900 25,900 25,900 25,9 | Financial Activities                   | 14,900             | 14,600         | 15,200  | 15,300  | 15,200  | 15,400  | 15,400  | 15,500                                                   | 15,700  | 16,100  | 15,900  | 16,000   | 16,100  | 16,400  | 300           | 1,200   | 1,800                       |
| INTO 25,700 20,800 22,300 30,700 23,800 24,100 24,300 24,700 24,900 24,900 24,900 24,900 24,900 24,900 24,900 24,900 24,900 24,900 24,900 24,900 24,900 24,900 24,900 24,900 24,900 24,900 24,900 24,900 24,900 24,900 24,900 24,900 24,900 24,900 24,900 24,900 24,900 24,900 24,900 24,900 24,900 24,900 24,900 24,900 24,900 24,900 24,900 24,900 24,900 24,900 24,900 24,900 24,900 24,900 24,900 24,900 24,900 24,900 24,900 24,900 24,900 24,900 24,900 24,900 24,900 24,900 24,900 24,900 24,900 24,900 24,900 24,900 24,900 24,900 24,900 24,900 24,900 24,900 24,900 24,900 24,900 24,900 24,900 24,900 24,900 24,900 24,900 24,900 24,900 24,900 24,900 24,900 24,900 24,900 24,900 24,900 24,900 24,900 24,900 24,900 24,900 24,900 24,900 24,900 24,900 24,900 24,900 24,900 24,900 24,900 24,900 24,900 24,900 24,900 24,900 24,900 24,900 24,900 24,900 24,900 24,900 24,900 24,900 24,900 24,900 24,900 24,900 24,900 24,900 24,900 24,900 24,900 24,900 24,900 24,900 24,900 24,900 24,900 24,900 24,900 24,900 24,900 24,900 24,900 24,900 24,900 24,900 24,900 24,900 24,900 24,900 24,900 24,900 24,900 24,900 24,900 24,900 24,900 24,900 24,900 24,900 24,900 24,900 24,900 24,900 24,900 24,900 24,900 24,900 24,900 24,900 24,900 24,900 24,900 24,900 24,900 24,900 24,900 24,900 24,900 24,900 24,900 24,900 24,900 24,900 24,900 24,900 24,900 24,900 24,900 24,900 24,900 24,900 24,900 24,900 24,900 24,900 24,900 24,900 24,900 24,900 24,900 24,900 24,900 24,900 24,900 24,900 24,900 24,900 24,900 24,900 24,900 24,900 24,900 24,900 24,900 24,900 24,900 24,900 24,900 24,900 24,900 24,900 24,900 24,900 24,900 24,900 24,900 24,900 24,900 24,900 24,900 24,900 24,900 24,900 24,900 24,900 24,900 24,900 24,900 24,900 24,900 24,900 24,900 24,900 24,900 24,900 24,900 24,900 24,900 24,900 24,900 24,900 24,900 24,900 24,900 24,900 24,900 24,900 24,900 24,900 24,900 24,900 24,900 24,900 24,900 24,900 24,900 24,900 24,900 24,900 24,900 24,900 24,900 24,900 24,900 24,900 24,900 24,900 24,900 24,900 24,900 24,900 24,900 24,900 24,900 24,900 24,900 24,900 24,900 24,900 24,9 | Professional and Business Services     | 24,100             | 22,900         | 25,900  | 26,700  | 25,900  | 26,400  | 25,900  | 25,500                                                   | 25,200  | 25,300  | 24,800  | 26,100   | 26,200  | 25,700  | (200)         | (200)   | 2,800                       |
| ality 25,700 20,800 22,800 23,800 24,100 24,300 24,700 24,500 6,600 6,600 6,600 24,800 24,900 24,900 24,900 20,900 25,000 0 0 0,000 20,000 0 0 0,000 20,000 0 0,000 0 0,000 0 0,000 0 0,000 0 0,000 0 0,000 0 0,000 0 0,000 0 0,000 0 0,000 0 0,000 0 0,000 0 0,000 0 0,000 0 0,000 0 0,000 0 0,000 0 0,000 0 0,000 0 0,000 0 0,000 0 0,000 0 0,000 0 0,000 0 0,000 0 0,000 0 0,000 0 0,000 0 0,000 0 0,000 0 0,000 0 0,000 0 0,000 0 0,000 0 0,000 0 0,000 0 0,000 0 0,000 0 0,000 0 0,000 0 0,000 0 0,000 0 0,000 0 0,000 0 0,000 0 0,000 0 0,000 0 0,000 0 0,000 0 0,000 0 0,000 0 0,000 0 0,000 0 0,000 0 0,000 0 0,000 0 0,000 0 0,000 0 0,000 0 0,000 0 0,000 0 0,000 0 0,000 0 0,000 0 0,000 0 0,000 0 0,000 0 0,000 0 0,000 0 0,000 0 0,000 0 0,000 0 0,000 0 0,000 0 0,000 0 0,000 0 0,000 0 0,000 0 0,000 0 0,000 0 0,000 0 0,000 0 0,000 0 0,000 0 0,000 0 0,000 0 0,000 0 0,000 0 0,000 0 0,000 0 0,000 0 0,000 0 0,000 0 0,000 0 0,000 0 0,000 0 0,000 0 0,000 0 0,000 0 0,000 0 0,000 0 0,000 0 0,000 0 0,000 0 0,000 0 0,000 0 0,000 0 0,000 0 0,000 0 0,000 0 0,000 0 0,000 0 0,000 0 0,000 0 0,000 0 0,000 0 0,000 0 0,000 0 0,000 0 0,000 0 0,000 0 0,000 0 0,000 0 0,000 0 0,000 0 0,000 0 0,000 0 0,000 0 0,000 0 0,000 0 0,000 0 0,000 0 0,000 0 0,000 0 0,000 0 0,000 0 0,000 0 0,000 0 0,000 0 0,000 0 0,000 0 0,000 0 0,000 0 0,000 0 0,000 0 0,000 0 0,000 0 0,000 0 0,000 0 0,000 0 0,000 0 0,000 0 0,000 0 0,000 0 0,000 0 0,000 0 0,000 0 0,000 0 0,000 0 0,000 0 0,000 0 0,000 0 0,000 0 0,000 0 0,000 0 0,000 0 0,000 0 0,000 0 0,000 0 0,000 0 0,000 0 0,000 0 0,000 0 0,000 0 0,000 0 0,000 0 0,000 0 0,000 0 0,000 0 0,000 0 0,000 0 0,000 0 0,000 0 0,000 0 0,000 0 0,000 0 0,000 0 0,000 0 0,000 0 0,000 0 0,000 0 0,000 0 0,000 0 0,000 0 0,000 0 0,000 0 0,000 0 0,000 0 0,000 0 0,000 0 0,000 0 0,000 0 0,000 0 0,000 0 0,000 0 0,000 0 0,000 0 0,000 0 0,000 0 0,000 0 0,000 0 0,000 0 0,000 0 0,000 0 0,000 0 0,000 0 0,000 0 0,000 0 0,000 0 0,000 0 0,000 0 0,000 0 0,000 0 0,000 0 0,000 0 0,000 0 0,000 0 0,000 0 0,000 0 0,000 0 0,000 0 0,000 0 0,000 0 0,000 0 0,000 0 0,000 0  | Education and Health Services          | 31,200             | 29,300         | 30,700  | 30,800  | 31,000  | 31,200  | 31,200  | 30,900                                                   | 30,900  | 31,400  | 31,300  | 31,700   | 31,800  | 31,700  | (100)         | 1,000   | 2,400                       |
| Factor   F   | Leisure and Hospitality                | 25,700             | 20,800         | 22,900  | 23,000  | 23,800  | 24,100  | 24,300  | 24,700                                                   | 24,900  | 24,600  | 24,300  | 24,700   | 25,000  | 25,000  | 0             | 2,100   | 4,200                       |
| Rate   August   Aug   | Other Services                         | 6,400              | 5,200          | 6,500   | 009'9   | 6,500   | 6,500   | 6,600   | 6,600                                                    | 6,600   | 6,600   | 6,600   | 6,600    | 6,600   | 009'9   | 0             | 100     | 1,400                       |
| Rate         3.4%         4.5%         4.5%         4.5%         4.5%         4.5%         4.5%         4.5%         4.5%         4.5%         4.5%         4.5%         4.5%         4.5%         4.5%         4.5%         4.5%         4.5%         4.5%         4.5%         4.5%         4.5%         4.5%         4.5%         4.5%         4.5%         4.5%         4.5%         4.5%         4.5%         4.5%         4.5%         4.5%         4.5%         4.5%         4.5%         4.5%         4.5%         4.5%         4.5%         4.5%         4.5%         4.5%         4.5%         4.5%         4.5%         4.5%         4.5%         4.5%         4.5%         4.5%         4.5%         4.5%         4.5%         4.5%         4.5%         4.5%         4.5%         4.5%                                                                                                                                                                                                                                                                                                                                                                                                                                                                                                                                                                                                                                                                                                                                                                                                                                                                                                                                                                                                                                                                                                                                                                                                                                                                                                                            | Government                             | 28,900             | 29,300         | 28,300  | 28,700  | 28,700  | 28,900  | 28,100  | 26,400                                                   | 26,900  | 28,200  | 28,900  | 29,100   | 29,500  | 29,000  | (200)         | 700     | (300)                       |
| Rate         3.4%         12.6%         4.5%         4.0%         4.7%         5.6%         5.1%         4.8%         4.2%         4.2%         5.6%         5.1%         4.8%         4.2%         4.2%         5.1%         4.8%         4.2%         4.2%         5.1%         4.8%         4.2%         4.2%         5.1%         4.8%         4.2%         4.2%         6.2%         5.6%         5.1%         4.8%         4.2%         4.2%         4.2%         5.2%         5.2%         5.2%         5.2%         5.2%         5.2%         5.2%         5.2%         5.2%         5.2%         5.2%         5.2%         5.2%         5.2%         5.2%         5.2%         5.2%         5.2%         5.2%         5.2%         5.2%         5.2%         5.2%         5.2%         5.2%         5.2%         5.2%         5.2%         5.2%         5.2%         5.2%         5.2%         5.2%         5.2%         5.2%         5.2%         5.2%         5.2%         5.2%         5.2%         5.2%         5.2%         5.2%         5.2%         5.2%         5.2%         5.2%         5.2%         5.2%         5.2%         5.2%         5.2%         5.2%         5.2%         5.2%         5.2%         5.2% <t< td=""><td></td><td></td><td></td><td></td><td></td><td></td><td></td><td></td><td></td><td>Escam</td><td>oia Cou</td><td>Inty</td><td></td><td></td><td></td><td></td><td></td><td></td></t<>                                                                                                                                                                                                                                                                                                                                                                                                                                                                                                                                                                                                                                                                                         |                                        |                    |                |         |         |         |         |         |                                                          | Escam   | oia Cou | Inty    |          |         |         |               |         |                             |
| Rate         3.4%         4.5%         4.9%         4.9%         5.6%         5.1%         4.8%         4.2%         4.2%         4.2%         4.2%         4.2%         4.2%         5.6%         5.1%         4.8%         4.2%         4.2%         4.2%         4.2%         4.2%         4.2%         4.2%         4.2%         4.2%         5.2%         5.2%         5.0         5.2%         5.5         5.2         5.2         5.2         5.2         7.307         7.307         7.366         7.306         7.409         6.465         6.465         6.281         5.744         5.537         (207)         (991)           red         4.505         1.45,103         1.42,247         1.45,125         1.46,624         1.46,941         1.47,422         1.46,647         1.46,941         1.47,422         1.47,612         1.47,721         (91)         8.212                                                                                                                                                                                                                                                                                                                                                                                                                                                                                                                                                                                                                                                                                                                                                                                                                                                                                                                                                                                                                                                                                                                                                                                                                                             |                                        | Jan 20 (Pre COVID) | Apr 20 (COVID) | Jan 21  | Feb 21  | Mar 21  | Apr 21  | May 21  | Jun 21                                                   | Jul 21  | Aug 21  | Sep 21  | Oct 21   | Nov 21  | Dec 21  | Oct to Dec 21 |         | Apr 20 (COVID) to Dec<br>21 |
| red 4,905 145,089 134,040 146,037 147,893 149,584 150,531 151,713 153,617 145,885 154,850 154,850 154,850 154,850 154,850 145,024 146,969 146,941 117,143 139,509 142,1001 142,247 143,155 144,673 145,024 146,949 146,941 147,184 117,143 139,509 142,001 142,147 147,143 139,509 142,001 142,001 142,001 142,001 142,001 142,001 142,001 142,001 142,001 142,001 142,001 142,001 142,001 142,001 142,001 142,001 142,001 142,001 142,001 142,001 142,001 142,001 142,001 142,001 142,001 142,001 142,001 142,001 142,001 142,001 142,001 142,001 142,001 142,001 142,001 142,001 142,001 142,001 142,001 142,001 142,001 142,001 142,001 142,001 142,001 142,001 142,001 142,001 142,001 142,001 142,001 142,001 142,001 142,001 142,001 142,001 142,001 142,001 142,001 142,001 142,001 142,001 142,001 142,001 142,001 142,001 142,001 142,001 142,001 142,001 142,001 142,001 142,001 142,001 142,001 142,001 142,001 142,001 142,001 142,001 142,001 142,001 142,001 142,001 142,001 142,001 142,001 142,001 142,001 142,001 142,001 142,001 142,001 142,001 142,001 142,001 142,001 142,001 142,001 142,001 142,001 142,001 142,001 142,001 142,001 142,001 142,001 142,001 142,001 142,001 142,001 142,001 142,001 142,001 142,001 142,001 142,001 142,001 142,001 142,001 142,001 142,001 142,001 142,001 142,001 142,001 142,001 142,001 142,001 142,001 142,001 142,001 142,001 142,001 142,001 142,001 142,001 142,001 142,001 142,001 142,001 142,001 142,001 142,001 142,001 142,001 142,001 142,001 142,001 142,001 142,001 142,001 142,001 142,001 142,001 142,001 142,001 142,001 142,001 142,001 142,001 142,001 142,001 142,001 142,001 142,001 142,001 142,001 142,001 142,001 142,001 142,001 142,001 142,001 142,001 142,001 142,001 142,001 142,001 142,001 142,001 142,001 142,001 142,001 142,001 142,001 142,001 142,001 142,001 142,001 142,001 142,001 142,001 142,001 142,001 142,001 142,001 142,001 142,001 142,001 142,001 142,001 142,001 142,001 142,001 142,001 142,001 142,001 142,001 142,001 142,001 142,001 142,001 142,001 142,001 142,001 142,001 142,001 142,001 142,001 142,001 142 | Unemployment Rate                      | 3.4%               | 12.6%          | 4.5%    | 4.0%    | 4.9%    | 4.9%    | 4.7%    | 2.6%                                                     | 5.1%    | 4.8%    | 4.2%    | 4.1%     | 3.8%    | 3.6%    | -0.2%         | %6.0-   | %0.6-                       |
| ed 4,905 16,837 6,528 5,892 7,307 7,376 14,673 146,969 146,941 147,143 139,509 142,001 142,247 143,155 144,673 146,969 146,941 147,492 146,941 147,812 147,812 147,812 147,812 147,812 147,812 147,812 147,812 147,812 147,812 147,812 147,812 147,812 147,812 147,812 147,812 147,812 147,812 147,812 147,812 147,812 147,812 147,812 147,812 147,812 147,812 147,812 147,812 147,812 147,812 147,812 147,812 147,812 147,812 147,812 147,812 147,812 147,812 147,812 147,812 147,812 147,812 147,812 147,812 147,812 147,812 147,812 147,812 147,812 147,812 147,812 147,812 147,812 147,812 147,812 147,812 147,812 147,812 147,812 147,812 147,812 147,812 147,812 147,812 147,812 147,812 147,812 147,812 147,812 147,812 147,812 147,812 147,812 147,812 147,812 147,812 147,812 147,812 147,812 147,812 147,812 147,812 147,812 147,812 147,812 147,812 147,812 147,812 147,812 147,812 147,812 147,812 147,812 147,812 147,812 147,812 147,812 147,812 147,812 147,812 147,812 147,812 147,812 147,812 147,812 147,812 147,812 147,812 147,812 147,812 147,812 147,812 147,812 147,812 147,812 147,812 147,812 147,812 147,812 147,812 147,812 147,812 147,812 147,812 147,812 147,812 147,812 147,812 147,812 147,812 147,812 147,812 147,812 147,812 147,812 147,812 147,812 147,812 147,812 147,812 147,812 147,812 147,812 147,812 147,812 147,812 147,812 147,812 147,812 147,812 147,812 147,812 147,812 147,812 147,812 147,812 147,812 147,812 147,812 147,812 147,812 147,812 147,812 147,812 147,812 147,812 147,812 147,812 147,812 147,812 147,812 147,812 147,812 147,812 147,812 147,812 147,812 147,812 147,812 147,812 147,812 147,812 147,812 147,812 147,812 147,812 147,812 147,812 147,812 147,812 147,812 147,812 147,812 147,812 147,812 147,812 147,812 147,812 147,812 147,812 147,812 147,812 147,812 147,812 147,812 147,812 147,812 147,812 147,812 147,812 147,812 147,812 147,812 147,812 147,812 147,812 147,812 147,812 147,812 147,812 147,812 147,812 147,812 147,812 147,812 147,812 147,812 147,812 147,812 147,812 147,812 147,812 147,812 147,812 147,812 147,812 147,812 147,812 | Labor Force                            | 146,089            | 134,040        | 146,037 | 147,893 | 149,554 | 150,531 | 151,713 | 153,617                                                  | 154,835 | 154,350 | 153,957 | 153,038  | 153,556 | 153,258 | (298)         | 7,221   | 19,218                      |
| 14,184 117,143 139,509 142,001 142,247 143,155 144,673 146,969 146,941 147,492 146,657 147,812 147,721 (91) 8,212                                                                                                                                                                                                                                                                                                                                                                                                                                                                                                                                                                                                                                                                                                                                                                                                                                                                                                                                                                                                                                                                                                                                                                                                                                                                                                                                                                                                                                                                                                                                                                                                                                                                                                                                                                                                                                                                                                                                                                                                              | Total Unemployed                       | 4,905              | 16,897         | 6,528   | 5,892   | 7,307   | 7,376   | 7,090   | 8,593                                                    | 7,866   | 7,409   | 6,465   | 6,381    | 5,744   | 5,537   | (207)         | (166)   | (11,360)                    |
|                                                                                                                                                                                                                                                                                                                                                                                                                                                                                                                                                                                                                                                                                                                                                                                                                                                                                                                                                                                                                                                                                                                                                                                                                                                                                                                                                                                                                                                                                                                                                                                                                                                                                                                                                                                                                                                                                                                                                                                                                                                                                                                                | Total Employed                         | 141,184            | 117,143        | 139,509 | 142,001 | 142,247 | 143,155 | 144,673 | 145,024                                                  | 146,969 | 146,941 | 147,492 | 146,657  | 147,812 | 147,721 | (91)          | 8,212   | 30,578                      |