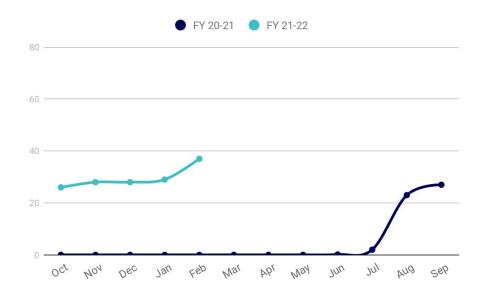

## Occupancy (Goal: 80%)

**3,752** SQ. FT. OF 10,206 TOTAL

10 COMPANIES

**28** EMPLOYEES