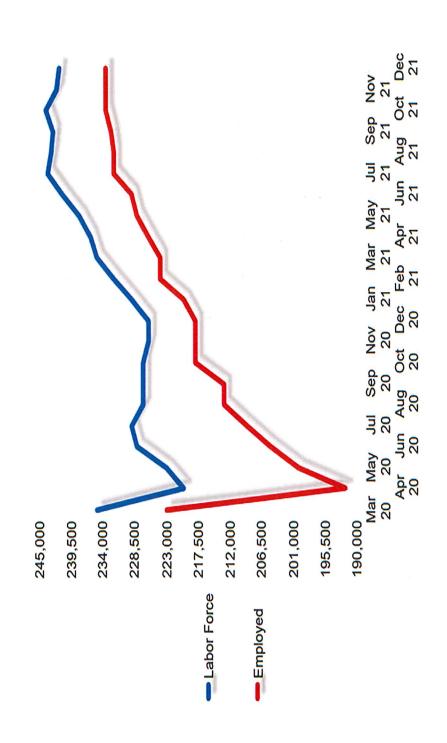

## Pensacola MSA Labor Force

# Pensacola MSA Labor Force (2021)

Note: All data are subject to revision.

Source: Florida Department of Economic Opportunity, Bureau of Workforce Statistics and Economic Research.

| Mathematic and math   |                                        |                    |                |         |         |         | Pensa   | cola-Fe | Pensacola-Ferry Pass-Brent Metropolitan Statistical Area | s-Bren  | t Metro | polita  | n Statis | tical A | rea     |               |         |                             |
|--------------------------------------------------------------------------------------------------------------------------------------------------------------------------------------------------------------------------------------------------------------------------------------------------------------------------------------------------------------------------------------------------------------------------------------------------------------------------------------------------------------------------------------------------------------------------------------------------------------------------------------------------------------------------------------------------------------------------------------------------------------------------------------------------------------------------------------------------------------------------------------------------------------------------------------------------------------------------------------------------------------------------------------------------------------------------------------------------------------------------------------------------------------------------------------------------------------------------------------------------------------------------------------------------------------------------------------------------------------------------------------------------------------------------------------------------------------------------------------------------------------------------------------------------------------------------------------------------------------------------------------------------------------------------------------------------------------------------------------------------------------------------------------------------------------------------------------------------------------------------------------------------------------------------------------------------------------------------------------------------------------------------------------------------------------------------------------------------------------------------------|----------------------------------------|--------------------|----------------|---------|---------|---------|---------|---------|----------------------------------------------------------|---------|---------|---------|----------|---------|---------|---------------|---------|-----------------------------|
| 1,10,   1,10,   1,10,   1,10,   1,10,   1,10,   1,10,   1,10,   1,10,   1,10,   1,10,   1,10,   1,10,   1,10,   1,10,   1,10,   1,10,   1,10,   1,10,   1,10,   1,10,   1,10,   1,10,   1,10,   1,10,   1,10,   1,10,   1,10,   1,10,   1,10,   1,10,   1,10,   1,10,   1,10,   1,10,   1,10,   1,10,   1,10,   1,10,   1,10,   1,10,   1,10,   1,10,   1,10,   1,10,   1,10,   1,10,   1,10,   1,10,   1,10,   1,10,   1,10,   1,10,   1,10,   1,10,   1,10,   1,10,   1,10,   1,10,   1,10,   1,10,   1,10,   1,10,   1,10,   1,10,   1,10,   1,10,   1,10,   1,10,   1,10,   1,10,   1,10,   1,10,   1,10,   1,10,   1,10,   1,10,   1,10,   1,10,   1,10,   1,10,   1,10,   1,10,   1,10,   1,10,   1,10,   1,10,   1,10,   1,10,   1,10,   1,10,   1,10,   1,10,   1,10,   1,10,   1,10,   1,10,   1,10,   1,10,   1,10,   1,10,   1,10,   1,10,   1,10,   1,10,   1,10,   1,10,   1,10,   1,10,   1,10,   1,10,   1,10,   1,10,   1,10,   1,10,   1,10,   1,10,   1,10,   1,10,   1,10,   1,10,   1,10,   1,10,   1,10,   1,10,   1,10,   1,10,   1,10,   1,10,   1,10,   1,10,   1,10,   1,10,   1,10,   1,10,   1,10,   1,10,   1,10,   1,10,   1,10,   1,10,   1,10,   1,10,   1,10,   1,10,   1,10,   1,10,   1,10,   1,10,   1,10,   1,10,   1,10,   1,10,   1,10,   1,10,   1,10,   1,10,   1,10,   1,10,   1,10,   1,10,   1,10,   1,10,   1,10,   1,10,   1,10,   1,10,   1,10,   1,10,   1,10,   1,10,   1,10,   1,10,   1,10,   1,10,   1,10,   1,10,   1,10,   1,10,   1,10,   1,10,   1,10,   1,10,   1,10,   1,10,   1,10,   1,10,   1,10,   1,10,   1,10,   1,10,   1,10,   1,10,   1,10,   1,10,   1,10,   1,10,   1,10,   1,10,   1,10,   1,10,   1,10,   1,10,   1,10,   1,10,   1,10,   1,10,   1,10,   1,10,   1,10,   1,10,   1,10,   1,10,   1,10,   1,10,   1,10,   1,10,   1,10,   1,10,   1,10,   1,10,   1,10,   1,10,   1,10,   1,10,   1,10,   1,10,   1,10,   1,10,   1,10,   1,10,   1,10,   1,10,   1,10,   1,10,   1,10,   1,10,   1,10,   1,10,   1,10,   1,10,   1,10,   1,10,   1,10,   1,10,   1,10,   1,10,   1,10,   1,10,   1,10,   1,10,   1,10,   1,10,   1,10,   1,10,   1,10   |                                        | Jan 20 (Pre COVID) | Apr 20 (COVID) | Jan 21  | Feb 21  | Mar 21  | Apr 21  | May 21  | Jun 21                                                   | Jul 21  | Aug 21  | Sep 21  | Oct 21   | Nov 21  | Dec 21  | Nov to Dec 21 |         | Apr 20 (COVID) to Dec       |
| 1, 1, 1, 1, 1, 1, 1, 1, 1, 1, 1, 1, 1,                                                                                                                                                                                                                                                                                                                                                                                                                                                                                                                                                                                                                                                                                                                                                                                                                                                                                                                                                                                                                                                                                                                                                                                                                                                                                                                                                                                                                                                                                                                                                                                                                                                                                                                                                                                                                                                                                                                                                                                                                                                                                         | Unemployment Rate                      | 3.7%               | 12.0%          | 4.1%    | 4.4%    | 4.5%    | 4.5%    | 4.3%    | 5.2%                                                     | 4.8%    | 4.5%    | 3.8%    | 3.8%     | 3.5%    | 3.4%    | -0.1%         | -0.7%   | -8.6%                       |
| 1,1,1,1,1,1,1,1,1,1,1,1,1,1,1,1,1,1,1,                                                                                                                                                                                                                                                                                                                                                                                                                                                                                                                                                                                                                                                                                                                                                                                                                                                                                                                                                                                                                                                                                                                                                                                                                                                                                                                                                                                                                                                                                                                                                                                                                                                                                                                                                                                                                                                                                                                                                                                                                                                                                         | Labor Force                            | 230,019            | 218,140        | 229,667 | 232,608 | 235,190 | 236,735 | 238,850 | 241,381                                                  | 243,568 | 242,790 | 242,253 | 242,821  | 241,880 | 241,473 | (407)         | 11,806  | 23,333                      |
| 185000   173,000   139,188   20,358   24,277   24,500   28,600   18,600   18,600   18,600   18,600   18,600   18,600   18,600   18,600   18,600   18,600   18,600   18,600   18,600   18,600   18,600   18,600   18,600   18,600   18,600   18,600   18,600   18,600   18,600   18,600   18,600   18,600   18,600   18,600   18,600   18,600   18,600   18,600   18,600   18,600   18,600   18,600   18,600   18,600   18,600   18,600   18,600   18,600   18,600   18,600   18,600   18,600   18,600   18,600   18,600   18,600   18,600   18,600   18,600   18,600   18,600   18,600   18,600   18,600   18,600   18,600   18,600   18,600   18,600   18,600   18,600   18,600   18,600   18,600   18,600   18,600   18,600   18,600   18,600   18,600   18,600   18,600   18,600   18,600   18,600   18,600   18,600   18,600   18,600   18,600   18,600   18,600   18,600   18,600   18,600   18,600   18,600   18,600   18,600   18,600   18,600   18,600   18,600   18,600   18,600   18,600   18,600   18,600   18,600   18,600   18,600   18,600   18,600   18,600   18,600   18,600   18,600   18,600   18,600   18,600   18,600   18,600   18,600   18,600   18,600   18,600   18,600   18,600   18,600   18,600   18,600   18,600   18,600   18,600   18,600   18,600   18,600   18,600   18,600   18,600   18,600   18,600   18,600   18,600   18,600   18,600   18,600   18,600   18,600   18,600   18,600   18,600   18,600   18,600   18,600   18,600   18,600   18,600   18,600   18,600   18,600   18,600   18,600   18,600   18,600   18,600   18,600   18,600   18,600   18,600   18,600   18,600   18,600   18,600   18,600   18,600   18,600   18,600   18,600   18,600   18,600   18,600   18,600   18,600   18,600   18,600   18,600   18,600   18,600   18,600   18,600   18,600   18,600   18,600   18,600   18,600   18,600   18,600   18,600   18,600   18,600   18,600   18,600   18,600   18,600   18,600   18,600   18,600   18,600   18,600   18,600   18,600   18,600   18,600   18,600   18,600   18,600   18,600   18,600   18,600   18,600   18,600   18,600   18,600   18,600   18,600     | Total Unemployed                       | 8)208              | 25,952         | 9,311   | 8,331   | 10,690  | 10,656  | 10,247  | 12,539                                                   | 11,599  | 10,847  | 9,373   | 9,257    | 8,385   | 8,131   | (254)         | (1,180) | (17,821)                    |
| 135,000   123,000   123,000   136,000   136,000   136,000   136,000   136,000   136,000   136,000   136,000   136,000   136,000   136,000   136,000   136,000   136,000   136,000   136,000   136,000   136,000   136,000   136,000   136,000   136,000   136,000   136,000   136,000   136,000   136,000   136,000   136,000   136,000   136,000   136,000   136,000   136,000   136,000   136,000   136,000   136,000   136,000   136,000   136,000   136,000   136,000   136,000   136,000   136,000   136,000   136,000   136,000   136,000   136,000   136,000   136,000   136,000   136,000   136,000   136,000   136,000   136,000   136,000   136,000   136,000   136,000   136,000   136,000   136,000   136,000   136,000   136,000   136,000   136,000   136,000   136,000   136,000   136,000   136,000   136,000   136,000   136,000   136,000   136,000   136,000   136,000   136,000   136,000   136,000   136,000   136,000   136,000   136,000   136,000   136,000   136,000   136,000   136,000   136,000   136,000   136,000   136,000   136,000   136,000   136,000   136,000   136,000   136,000   136,000   136,000   136,000   136,000   136,000   136,000   136,000   136,000   136,000   136,000   136,000   136,000   136,000   136,000   136,000   136,000   136,000   136,000   136,000   136,000   136,000   136,000   136,000   136,000   136,000   136,000   136,000   136,000   136,000   136,000   136,000   136,000   136,000   136,000   136,000   136,000   136,000   136,000   136,000   136,000   136,000   136,000   136,000   136,000   136,000   136,000   136,000   136,000   136,000   136,000   136,000   136,000   136,000   136,000   136,000   136,000   136,000   136,000   136,000   136,000   136,000   136,000   136,000   136,000   136,000   136,000   136,000   136,000   136,000   136,000   136,000   136,000   136,000   136,000   136,000   136,000   136,000   136,000   136,000   136,000   136,000   136,000   136,000   136,000   136,000   136,000   136,000   136,000   136,000   136,000   136,000   136,000   136,000   136,000   136,000   136,000   136,   | Total Employed                         | 221,511            | 192,188        | 220,356 | 224,277 | 224,500 | 226,079 | 228,603 | 228,842                                                  | 231,969 | 231,943 | 232,880 | 233,564  | 233,495 | 233,342 | (153)         | 12,986  | 41,154                      |
| 1,100   1,100   1,100   1,1100   1,1100   1,1100   1,1100   1,1100   1,1100   1,1100   1,1100   1,1100   1,1100   1,1100   1,1100   1,1100   1,1100   1,1100   1,1100   1,1100   1,1100   1,1100   1,1100   1,1100   1,1100   1,1100   1,1100   1,1100   1,1100   1,1100   1,1100   1,1100   1,1100   1,1100   1,1100   1,1100   1,1100   1,1100   1,1100   1,1100   1,1100   1,1100   1,1100   1,1100   1,1100   1,1100   1,1100   1,1100   1,1100   1,1100   1,1100   1,1100   1,1100   1,1100   1,1100   1,1100   1,1100   1,1100   1,1100   1,1100   1,1100   1,1100   1,1100   1,1100   1,1100   1,1100   1,1100   1,1100   1,1100   1,1100   1,1100   1,1100   1,1100   1,1100   1,1100   1,1100   1,1100   1,1100   1,1100   1,1100   1,1100   1,1100   1,1100   1,1100   1,1100   1,1100   1,1100   1,1100   1,1100   1,1100   1,1100   1,1100   1,1100   1,1100   1,1100   1,1100   1,1100   1,1100   1,1100   1,1100   1,1100   1,1100   1,1100   1,1100   1,1100   1,1100   1,1100   1,1100   1,1100   1,1100   1,1100   1,1100   1,1100   1,1100   1,1100   1,1100   1,1100   1,1100   1,1100   1,1100   1,1100   1,1100   1,1100   1,1100   1,1100   1,1100   1,1100   1,1100   1,1100   1,1100   1,1100   1,1100   1,1100   1,1100   1,1100   1,1100   1,1100   1,1100   1,1100   1,1100   1,1100   1,1100   1,1100   1,1100   1,1100   1,1100   1,1100   1,1100   1,1100   1,1100   1,1100   1,1100   1,1100   1,1100   1,1100   1,1100   1,1100   1,1100   1,1100   1,1100   1,1100   1,1100   1,1100   1,1100   1,1100   1,1100   1,1100   1,1100   1,1100   1,1100   1,1100   1,1100   1,1100   1,1100   1,1100   1,1100   1,1100   1,1100   1,1100   1,1100   1,1100   1,1100   1,1100   1,1100   1,1100   1,1100   1,1100   1,1100   1,1100   1,1100   1,1100   1,1100   1,1100   1,1100   1,1100   1,1100   1,1100   1,1100   1,1100   1,1100   1,1100   1,1100   1,1100   1,1100   1,1100   1,1100   1,1100   1,1100   1,1100   1,1100   1,1100   1,1100   1,1100   1,1100   1,1100   1,1100   1,1100   1,1100   1,1100   1,1100   1,1100   1,1100   1,1100   1,1100   1,1100   1,1100   1,1100   1,11   | Vonagricultural Employment by Industry | 186,000            | 173,200        | 183,600 | 185,700 | 185,600 | 186,800 | 185,900 | 185,600                                                  | 185,600 | 187,400 | 187,700 | 190,200  | 192,300 | 192,100 | (200)         | 8,500   | 18,900                      |
| Marchaelliles   Marchaellile   | Mining, Logging, and Construction      | 12,500             | 12,100         | 11,800  | 12,100  | 12,100  | 12,100  | 12,300  | 12,500                                                   | 12,800  | 12,500  | 12,800  | 12,600   | 12,800  | 12,900  | 100           | 1,100   | 800                         |
| be supplied by Signo Sig | Manufacturing                          | 2,000              | 6,500          | 6,800   | 006'9   | 006′9   | 006'9   | 006′9   | 2,000                                                    | 2,000   | 7,100   | 7,100   | 7,100    | 7,100   | 7,100   | 0             | 300     | 009                         |
| Mathemating and Trade   5,700   5,600   5,700   5,700   5,700   5,700   5,700   5,700   5,700   5,700   5,700   5,700   5,700   5,700   5,700   5,700   5,700   5,700   5,700   5,700   5,700   5,700   5,700   5,700   5,700   5,700   5,700   5,700   5,700   5,700   5,700   5,700   5,700   5,700   5,700   5,700   5,700   5,700   5,700   5,700   5,700   5,700   5,700   5,700   5,700   5,700   5,700   5,700   5,700   5,700   5,700   5,700   5,700   5,700   5,700   5,700   5,700   5,700   5,700   5,700   5,700   5,700   5,700   5,700   5,700   5,700   5,700   5,700   5,700   5,700   5,700   5,700   5,700   5,700   5,700   5,700   5,700   5,700   5,700   5,700   5,700   5,700   5,700   5,700   5,700   5,700   5,700   5,700   5,700   5,700   5,700   5,700   5,700   5,700   5,700   5,700   5,700   5,700   5,700   5,700   5,700   5,700   5,700   5,700   5,700   5,700   5,700   5,700   5,700   5,700   5,700   5,700   5,700   5,700   5,700   5,700   5,700   5,700   5,700   5,700   5,700   5,700   5,700   5,700   5,700   5,700   5,700   5,700   5,700   5,700   5,700   5,700   5,700   5,700   5,700   5,700   5,700   5,700   5,700   5,700   5,700   5,700   5,700   5,700   5,700   5,700   5,700   5,700   5,700   5,700   5,700   5,700   5,700   5,700   5,700   5,700   5,700   5,700   5,700   5,700   5,700   5,700   5,700   5,700   5,700   5,700   5,700   5,700   5,700   5,700   5,700   5,700   5,700   5,700   5,700   5,700   5,700   5,700   5,700   5,700   5,700   5,700   5,700   5,700   5,700   5,700   5,700   5,700   5,700   5,700   5,700   5,700   5,700   5,700   5,700   5,700   5,700   5,700   5,700   5,700   5,700   5,700   5,700   5,700   5,700   5,700   5,700   5,700   5,700   5,700   5,700   5,700   5,700   5,700   5,700   5,700   5,700   5,700   5,700   5,700   5,700   5,700   5,700   5,700   5,700   5,700   5,700   5,700   5,700   5,700   5,700   5,700   5,700   5,700   5,700   5,700   5,700   5,700   5,700   5,700   5,700   5,700   5,700   5,700   5,700   5,700   5,700   5,700   5,700   5,700   5,700   5,700   5,70   | Trade, Transportation, and Utilities   | 33,700             | 30,900         | 34,000  | 34,200  | 34,000  | 33,700  | 33,700  | 34,000                                                   | 34,100  | 34,100  | 34,500  | 34,800   | 35,700  | 36,200  | 200           | 2,200   | 5,300                       |
| Warehousing and Trade         4,300         23,700         23,700         23,700         23,700         23,700         23,700         23,700         23,700         23,700         23,700         23,700         23,700         23,700         23,700         23,700         23,700         23,700         23,700         23,700         23,700         23,700         23,700         23,700         23,700         23,700         23,700         23,700         23,700         23,700         23,700         23,700         23,700         23,700         23,700         23,700         23,700         23,700         23,700         23,700         23,700         23,700         23,700         23,700         23,700         23,700         23,700         23,700         23,700         23,700         23,700         23,700         23,700         23,700         23,700         23,700         23,700         23,700         23,700         23,700         23,700         23,700         23,700         23,700         23,700         23,700         23,700         23,700         23,700         23,700         23,700         23,700         23,700         23,700         23,700         23,700         23,700         23,700         23,700         23,700         23,700         23,700         23,700                                                                                                                                                                                                                                                                                                                                                                                                                                                                                                                                                                                                                                                                                                                                                                                                              | Wholesale Trade                        | 5,700              | 2,600          | 5,700   | 5,700   | 5,800   | 5,700   | 5,700   | 5,800                                                    | 2,900   | 5,900   | 5,900   | 2,900    | 9,000   | 6,000   | 0             | 300     | 400                         |
| warehousing and Trade         4,300         4,000         4,500         4,500         4,500         4,500         4,600         4,600         4,600         4,600         4,600         4,600         4,600         4,600         4,600         4,600         4,600         4,600         4,600         4,600         4,600         4,600         4,600         4,600         1,500         1,500         1,500         1,500         1,500         1,500         1,500         1,500         1,500         1,500         1,500         1,500         1,500         1,500         1,500         1,500         1,500         1,500         1,500         1,500         1,500         1,500         1,500         1,500         1,500         1,500         1,500         1,500         1,500         1,500         1,500         1,500         1,500         1,500         1,500         1,500         1,500         1,500         1,500         1,500         1,500         1,500         1,500         1,500         1,500         1,500         1,500         1,500         1,500         1,500         1,500         1,500         1,500         1,500         1,500         1,500         1,500         1,500         1,500         1,500         1,500         1,500         1,500<                                                                                                                                                                                                                                                                                                                                                                                                                                                                                                                                                                                                                                                                                                                                                                                                                                       | Retail Trade                           | 23,700             | 21,300         | 23,900  | 24,000  | 23,700  | 23,600  | 23,500  | 23,700                                                   | 23,700  | 23,600  | 24,000  | 24,200   | 24,900  | 25,200  | 300           | 1,300   | 3,900                       |
| 1,600   1,600   1,500   1,500   1,500   1,500   1,500   1,500   1,500   1,500   1,500   1,500   1,500   1,500   1,500   1,500   1,500   1,500   1,500   1,500   1,500   1,500   1,500   1,500   1,500   1,500   1,500   1,500   1,500   1,500   1,500   1,500   1,500   1,500   1,500   1,500   1,500   1,500   1,500   1,500   1,500   1,500   1,500   1,500   1,500   1,500   1,500   1,500   1,500   1,500   1,500   1,500   1,500   1,500   1,500   1,500   1,500   1,500   1,500   1,500   1,500   1,500   1,500   1,500   1,500   1,500   1,500   1,500   1,500   1,500   1,500   1,500   1,500   1,500   1,500   1,500   1,500   1,500   1,500   1,500   1,500   1,500   1,500   1,500   1,500   1,500   1,500   1,500   1,500   1,500   1,500   1,500   1,500   1,500   1,500   1,500   1,500   1,500   1,500   1,500   1,500   1,500   1,500   1,500   1,500   1,500   1,500   1,500   1,500   1,500   1,500   1,500   1,500   1,500   1,500   1,500   1,500   1,500   1,500   1,500   1,500   1,500   1,500   1,500   1,500   1,500   1,500   1,500   1,500   1,500   1,500   1,500   1,500   1,500   1,500   1,500   1,500   1,500   1,500   1,500   1,500   1,500   1,500   1,500   1,500   1,500   1,500   1,500   1,500   1,500   1,500   1,500   1,500   1,500   1,500   1,500   1,500   1,500   1,500   1,500   1,500   1,500   1,500   1,500   1,500   1,500   1,500   1,500   1,500   1,500   1,500   1,500   1,500   1,500   1,500   1,500   1,500   1,500   1,500   1,500   1,500   1,500   1,500   1,500   1,500   1,500   1,500   1,500   1,500   1,500   1,500   1,500   1,500   1,500   1,500   1,500   1,500   1,500   1,500   1,500   1,500   1,500   1,500   1,500   1,500   1,500   1,500   1,500   1,500   1,500   1,500   1,500   1,500   1,500   1,500   1,500   1,500   1,500   1,500   1,500   1,500   1,500   1,500   1,500   1,500   1,500   1,500   1,500   1,500   1,500   1,500   1,500   1,500   1,500   1,500   1,500   1,500   1,500   1,500   1,500   1,500   1,500   1,500   1,500   1,500   1,500   1,500   1,500   1,500   1,500   1,500   1,500   1,500   1,500   1,500   1,50   | Transportation, Warehousing, and Trade |                    | 4,000          | 4,400   | 4,500   | 4,500   | 4,400   | 4,500   | 4,500                                                    | 4,500   | 4,600   | 4,600   | 4,700    | 4,800   | 2,000   | 200           | 009     | 1,000                       |
| 8 Hay 14,900 14,600 15,200 15,300 15,300 15,300 15,400 15,500 15,500 15,500 15,500 15,500 15,500 15,500 15,500 15,500 15,500 15,500 15,500 15,500 15,500 15,500 15,500 15,500 15,500 15,500 15,500 15,500 15,500 15,500 15,500 15,500 15,500 15,500 15,500 15,500 15,500 15,500 15,500 15,500 15,500 15,500 15,500 15,500 15,500 15,500 15,500 15,500 15,500 15,500 15,500 15,500 15,500 15,500 15,500 15,500 15,500 15,500 15,500 15,500 15,500 15,500 15,500 15,500 15,500 15,500 15,500 15,500 15,500 15,500 15,500 15,500 15,500 15,500 15,500 15,500 15,500 15,500 15,500 15,500 15,500 15,500 15,500 15,500 15,500 15,500 15,500 15,500 15,500 15,500 15,500 15,500 15,500 15,500 15,500 15,500 15,500 15,500 15,500 15,500 15,500 15,500 15,500 15,500 15,500 15,500 15,500 15,500 15,500 15,500 15,500 15,500 15,500 15,500 15,500 15,500 15,500 15,500 15,500 15,500 15,500 15,500 15,500 15,500 15,500 15,500 15,500 15,500 15,500 15,500 15,500 15,500 15,500 15,500 15,500 15,500 15,500 15,500 15,500 15,500 15,500 15,500 15,500 15,500 15,500 15,500 15,500 15,500 15,500 15,500 15,500 15,500 15,500 15,500 15,500 15,500 15,500 15,500 15,500 15,500 15,500 15,500 15,500 15,500 15,500 15,500 15,500 15,500 15,500 15,500 15,500 15,500 15,500 15,500 15,500 15,500 15,500 15,500 15,500 15,500 15,500 15,500 15,500 15,500 15,500 15,500 15,500 15,500 15,500 15,500 15,500 15,500 15,500 15,500 15,500 15,500 15,500 15,500 15,500 15,500 15,500 15,500 15,500 15,500 15,500 15,500 15,500 15,500 15,500 15,500 15,500 15,500 15,500 15,500 15,500 15,500 15,500 15,500 15,500 15,500 15,500 15,500 15,500 15,500 15,500 15,500 15,500 15,500 15,500 15,500 15,500 15,500 15,500 15,500 15,500 15,500 15,500 15,500 15,500 15,500 15,500 15,500 15,500 15,500 15,500 15,500 15,500 15,500 15,500 15,500 15,500 15,500 15,500 15,500 15,500 15,500 15,500 15,500 15,500 15,500 15,500 15,500 15,500 15,500 15,500 15,500 15,500 15,500 15,500 15,500 15,500 15,500 15,500 15,500 15,500 15,500 15,500 15,500 15,500 15,500 15,500 15,500 15,500 15,500 15,500 15,500 15,500 15,500 15,500 15,500 15,500 15, | Information                            | 1,600              | 1,600          | 1,500   | 1,500   | 1,500   | 1,500   | 1,500   | 1,500                                                    | 1,500   | 1,500   | 1,500   | 1,500    | 1,500   | 1,500   | 0             | 0       | (100)                       |
| Nationess Services 31,200 25,900 25,900 25,900 25,900 25,900 25,900 25,900 25,900 25,900 25,900 25,900 25,900 25,900 25,900 25,900 25,900 25,900 25,900 25,900 25,900 25,900 25,900 25,900 25,900 25,900 25,900 25,900 25,900 25,900 25,900 25,900 25,900 25,900 25,900 25,900 25,900 25,900 25,900 25,900 25,900 25,900 25,900 25,900 25,900 25,900 25,900 25,900 25,900 25,900 25,900 25,900 25,900 25,900 25,900 25,900 25,900 25,900 25,900 25,900 25,900 25,900 25,900 25,900 25,900 25,900 25,900 25,900 25,900 25,900 25,900 25,900 25,900 25,900 25,900 25,900 25,900 25,900 25,900 25,900 25,900 25,900 25,900 25,900 25,900 25,900 25,900 25,900 25,900 25,900 25,900 25,900 25,900 25,900 25,900 25,900 25,900 25,900 25,900 25,900 25,900 25,900 25,900 25,900 25,900 25,900 25,900 25,900 25,900 25,900 25,900 25,900 25,900 25,900 25,900 25,900 25,900 25,900 25,900 25,900 25,900 25,900 25,900 25,900 25,900 25,900 25,900 25,900 25,900 25,900 25,900 25,900 25,900 25,900 25,900 25,900 25,900 25,900 25,900 25,900 25,900 25,900 25,900 25,900 25,900 25,900 25,900 25,900 25,900 25,900 25,900 25,900 25,900 25,900 25,900 25,900 25,900 25,900 25,900 25,900 25,900 25,900 25,900 25,900 25,900 25,900 25,900 25,900 25,900 25,900 25,900 25,900 25,900 25,900 25,900 25,900 25,900 25,900 25,900 25,900 25,900 25,900 25,900 25,900 25,900 25,900 25,900 25,900 25,900 25,900 25,900 25,900 25,900 25,900 25,900 25,900 25,900 25,900 25,900 25,900 25,900 25,900 25,900 25,900 25,900 25,900 25,900 25,900 25,900 25,900 25,900 25,900 25,900 25,900 25,900 25,900 25,900 25,900 25,900 25,900 25,900 25,900 25,900 25,900 25,900 25,900 25,900 25,900 25,900 25,900 25,900 25,900 25,900 25,900 25,900 25,900 25,900 25,900 25,900 25,900 25,900 25,900 25,900 25,900 25,900 25,900 25,900 25,900 25,900 25,900 25,900 25,900 25,900 25,900 25,900 25,900 25,900 25,900 25,900 25,900 25,900 25,900 25,900 25,900 25,900 25,900 25,900 25,900 25,900 25,900 25,900 25,900 25,900 25,900 25,900 25,900 25,900 25,900 25,900 25,900 25,900 25,900 25,900 25,900 25,900 25,900 25,900 25,900 25,900 25,9 | Financial Activities                   | 14,900             | 14,600         | 15,200  | 15,300  | 15,200  | 15,400  | 15,400  | 15,500                                                   | 15,700  | 16,100  | 15,900  | 16,000   | 16,100  | 16,400  | 300           | 1,200   | 1,800                       |
| INTO 25,700 20,800 22,300 30,700 23,800 24,100 24,300 24,700 24,900 24,900 24,900 24,900 24,900 24,900 24,900 24,900 24,900 24,900 24,900 24,900 24,900 24,900 24,900 24,900 24,900 24,900 24,900 24,900 24,900 24,900 24,900 24,900 24,900 24,900 24,900 24,900 24,900 24,900 24,900 24,900 24,900 24,900 24,900 24,900 24,900 24,900 24,900 24,900 24,900 24,900 24,900 24,900 24,900 24,900 24,900 24,900 24,900 24,900 24,900 24,900 24,900 24,900 24,900 24,900 24,900 24,900 24,900 24,900 24,900 24,900 24,900 24,900 24,900 24,900 24,900 24,900 24,900 24,900 24,900 24,900 24,900 24,900 24,900 24,900 24,900 24,900 24,900 24,900 24,900 24,900 24,900 24,900 24,900 24,900 24,900 24,900 24,900 24,900 24,900 24,900 24,900 24,900 24,900 24,900 24,900 24,900 24,900 24,900 24,900 24,900 24,900 24,900 24,900 24,900 24,900 24,900 24,900 24,900 24,900 24,900 24,900 24,900 24,900 24,900 24,900 24,900 24,900 24,900 24,900 24,900 24,900 24,900 24,900 24,900 24,900 24,900 24,900 24,900 24,900 24,900 24,900 24,900 24,900 24,900 24,900 24,900 24,900 24,900 24,900 24,900 24,900 24,900 24,900 24,900 24,900 24,900 24,900 24,900 24,900 24,900 24,900 24,900 24,900 24,900 24,900 24,900 24,900 24,900 24,900 24,900 24,900 24,900 24,900 24,900 24,900 24,900 24,900 24,900 24,900 24,900 24,900 24,900 24,900 24,900 24,900 24,900 24,900 24,900 24,900 24,900 24,900 24,900 24,900 24,900 24,900 24,900 24,900 24,900 24,900 24,900 24,900 24,900 24,900 24,900 24,900 24,900 24,900 24,900 24,900 24,900 24,900 24,900 24,900 24,900 24,900 24,900 24,900 24,900 24,900 24,900 24,900 24,900 24,900 24,900 24,900 24,900 24,900 24,900 24,900 24,900 24,900 24,900 24,900 24,900 24,900 24,900 24,900 24,900 24,900 24,900 24,900 24,900 24,900 24,900 24,900 24,900 24,900 24,900 24,900 24,900 24,900 24,900 24,900 24,900 24,900 24,900 24,900 24,900 24,900 24,900 24,900 24,900 24,900 24,900 24,900 24,900 24,900 24,900 24,900 24,900 24,900 24,900 24,900 24,900 24,900 24,900 24,900 24,900 24,900 24,900 24,900 24,900 24,900 24,900 24,900 24,900 24,900 24,900 24,900 24,900 24,900 24,9 | Professional and Business Services     | 24,100             | 22,900         | 25,900  | 26,700  | 25,900  | 26,400  | 25,900  | 25,500                                                   | 25,200  | 25,300  | 24,800  | 26,100   | 26,200  | 25,700  | (200)         | (200)   | 2,800                       |
| ality 25,700 20,800 22,800 23,800 24,100 24,300 24,700 24,500 6,600 6,600 6,600 24,800 24,900 24,900 24,900 20,900 25,000 0 0 0,000 20,000 0 0 0,000 20,000 0 0,000 0 0,000 0 0,000 0 0,000 0 0,000 0 0,000 0 0,000 0 0,000 0 0,000 0 0,000 0 0,000 0 0,000 0 0,000 0 0,000 0 0,000 0 0,000 0 0,000 0 0,000 0 0,000 0 0,000 0 0,000 0 0,000 0 0,000 0 0,000 0 0,000 0 0,000 0 0,000 0 0,000 0 0,000 0 0,000 0 0,000 0 0,000 0 0,000 0 0,000 0 0,000 0 0,000 0 0,000 0 0,000 0 0,000 0 0,000 0 0,000 0 0,000 0 0,000 0 0,000 0 0,000 0 0,000 0 0,000 0 0,000 0 0,000 0 0,000 0 0,000 0 0,000 0 0,000 0 0,000 0 0,000 0 0,000 0 0,000 0 0,000 0 0,000 0 0,000 0 0,000 0 0,000 0 0,000 0 0,000 0 0,000 0 0,000 0 0,000 0 0,000 0 0,000 0 0,000 0 0,000 0 0,000 0 0,000 0 0,000 0 0,000 0 0,000 0 0,000 0 0,000 0 0,000 0 0,000 0 0,000 0 0,000 0 0,000 0 0,000 0 0,000 0 0,000 0 0,000 0 0,000 0 0,000 0 0,000 0 0,000 0 0,000 0 0,000 0 0,000 0 0,000 0 0,000 0 0,000 0 0,000 0 0,000 0 0,000 0 0,000 0 0,000 0 0,000 0 0,000 0 0,000 0 0,000 0 0,000 0 0,000 0 0,000 0 0,000 0 0,000 0 0,000 0 0,000 0 0,000 0 0,000 0 0,000 0 0,000 0 0,000 0 0,000 0 0,000 0 0,000 0 0,000 0 0,000 0 0,000 0 0,000 0 0,000 0 0,000 0 0,000 0 0,000 0 0,000 0 0,000 0 0,000 0 0,000 0 0,000 0 0,000 0 0,000 0 0,000 0 0,000 0 0,000 0 0,000 0 0,000 0 0,000 0 0,000 0 0,000 0 0,000 0 0,000 0 0,000 0 0,000 0 0,000 0 0,000 0 0,000 0 0,000 0 0,000 0 0,000 0 0,000 0 0,000 0 0,000 0 0,000 0 0,000 0 0,000 0 0,000 0 0,000 0 0,000 0 0,000 0 0,000 0 0,000 0 0,000 0 0,000 0 0,000 0 0,000 0 0,000 0 0,000 0 0,000 0 0,000 0 0,000 0 0,000 0 0,000 0 0,000 0 0,000 0 0,000 0 0,000 0 0,000 0 0,000 0 0,000 0 0,000 0 0,000 0 0,000 0 0,000 0 0,000 0 0,000 0 0,000 0 0,000 0 0,000 0 0,000 0 0,000 0 0,000 0 0,000 0 0,000 0 0,000 0 0,000 0 0,000 0 0,000 0 0,000 0 0,000 0 0,000 0 0,000 0 0,000 0 0,000 0 0,000 0 0,000 0 0,000 0 0,000 0 0,000 0 0,000 0 0,000 0 0,000 0 0,000 0 0,000 0 0,000 0 0,000 0 0,000 0 0,000 0 0,000 0 0,000 0 0,000 0 0,000 0 0,000 0 0,000 0 0,000 0 0,000 0 0,000 0 0,000 0 0,000 0 0,000 0 0,000 0 0,000 0  | Education and Health Services          | 31,200             | 29,300         | 30,700  | 30,800  | 31,000  | 31,200  | 31,200  | 30,900                                                   | 30,900  | 31,400  | 31,300  | 31,700   | 31,800  | 31,700  | (100)         | 1,000   | 2,400                       |
| Factor   F   | Leisure and Hospitality                | 25,700             | 20,800         | 22,900  | 23,000  | 23,800  | 24,100  | 24,300  | 24,700                                                   | 24,900  | 24,600  | 24,300  | 24,700   | 25,000  | 25,000  | 0             | 2,100   | 4,200                       |
| Rate   August   Aug   | Other Services                         | 6,400              | 5,200          | 6,500   | 009'9   | 6,500   | 6,500   | 6,600   | 6,600                                                    | 6,600   | 6,600   | 6,600   | 6,600    | 6,600   | 009'9   | 0             | 100     | 1,400                       |
| Rate         3.4%         4.5%         4.5%         4.5%         4.5%         4.5%         4.5%         4.5%         4.5%         4.5%         4.5%         4.5%         4.5%         4.5%         4.5%         4.5%         4.5%         4.5%         4.5%         4.5%         4.5%         4.5%         4.5%         4.5%         4.5%         4.5%         4.5%         4.5%         4.5%         4.5%         4.5%         4.5%         4.5%         4.5%         4.5%         4.5%         4.5%         4.5%         4.5%         4.5%         4.5%         4.5%         4.5%         4.5%         4.5%         4.5%         4.5%         4.5%         4.5%         4.5%         4.5%         4.5%         4.5%         4.5%         4.5%         4.5%         4.5%         4.5%         4.5%                                                                                                                                                                                                                                                                                                                                                                                                                                                                                                                                                                                                                                                                                                                                                                                                                                                                                                                                                                                                                                                                                                                                                                                                                                                                                                                            | Government                             | 28,900             | 29,300         | 28,300  | 28,700  | 28,700  | 28,900  | 28,100  | 26,400                                                   | 26,900  | 28,200  | 28,900  | 29,100   | 29,500  | 29,000  | (200)         | 700     | (300)                       |
| Rate         3.4%         12.6%         4.5%         4.0%         4.7%         5.6%         5.1%         4.8%         4.2%         4.2%         5.6%         5.1%         4.8%         4.2%         4.2%         5.1%         4.8%         4.2%         4.2%         5.1%         4.8%         4.2%         4.2%         5.1%         4.8%         4.2%         4.2%         6.2%         5.6%         5.1%         4.8%         4.2%         4.2%         4.2%         5.2%         5.2%         5.2%         5.2%         5.2%         5.2%         5.2%         5.2%         5.2%         5.2%         5.2%         5.2%         5.2%         5.2%         5.2%         5.2%         5.2%         5.2%         5.2%         5.2%         5.2%         5.2%         5.2%         5.2%         5.2%         5.2%         5.2%         5.2%         5.2%         5.2%         5.2%         5.2%         5.2%         5.2%         5.2%         5.2%         5.2%         5.2%         5.2%         5.2%         5.2%         5.2%         5.2%         5.2%         5.2%         5.2%         5.2%         5.2%         5.2%         5.2%         5.2%         5.2%         5.2%         5.2%         5.2%         5.2%         5.2% <t< td=""><td></td><td></td><td></td><td></td><td></td><td></td><td></td><td></td><td></td><td>Escam</td><td>oia Cou</td><td>Inty</td><td></td><td></td><td></td><td></td><td></td><td></td></t<>                                                                                                                                                                                                                                                                                                                                                                                                                                                                                                                                                                                                                                                                                         |                                        |                    |                |         |         |         |         |         |                                                          | Escam   | oia Cou | Inty    |          |         |         |               |         |                             |
| Rate         3.4%         4.5%         4.9%         4.9%         5.6%         5.1%         4.8%         4.2%         4.2%         4.2%         4.2%         4.2%         4.2%         5.6%         5.1%         4.8%         4.2%         4.2%         4.2%         4.2%         4.2%         4.2%         4.2%         4.2%         4.2%         5.2%         5.2%         5.0         5.2%         5.5         5.2         5.2         5.2         5.2         7.307         7.307         7.366         7.306         7.409         6.465         6.465         6.281         5.744         5.537         (207)         (991)           red         4.505         1.45,103         1.42,247         1.45,125         1.46,624         1.46,941         1.47,422         1.46,647         1.46,941         1.47,422         1.47,612         1.47,721         (91)         8.212                                                                                                                                                                                                                                                                                                                                                                                                                                                                                                                                                                                                                                                                                                                                                                                                                                                                                                                                                                                                                                                                                                                                                                                                                                             |                                        | Jan 20 (Pre COVID) | Apr 20 (COVID) | Jan 21  | Feb 21  | Mar 21  | Apr 21  | May 21  | Jun 21                                                   | Jul 21  | Aug 21  | Sep 21  | Oct 21   | Nov 21  | Dec 21  | Oct to Dec 21 |         | Apr 20 (COVID) to Dec<br>21 |
| red 4,905 145,089 134,040 146,037 147,893 149,584 150,531 151,713 153,617 145,885 154,850 154,850 154,850 154,850 154,850 145,024 146,969 146,941 117,143 139,509 142,1001 142,247 143,155 144,673 145,024 146,949 146,941 147,184 117,143 139,509 142,001 142,147 147,143 139,509 142,001 142,001 142,001 142,001 142,001 142,001 142,001 142,001 142,001 142,001 142,001 142,001 142,001 142,001 142,001 142,001 142,001 142,001 142,001 142,001 142,001 142,001 142,001 142,001 142,001 142,001 142,001 142,001 142,001 142,001 142,001 142,001 142,001 142,001 142,001 142,001 142,001 142,001 142,001 142,001 142,001 142,001 142,001 142,001 142,001 142,001 142,001 142,001 142,001 142,001 142,001 142,001 142,001 142,001 142,001 142,001 142,001 142,001 142,001 142,001 142,001 142,001 142,001 142,001 142,001 142,001 142,001 142,001 142,001 142,001 142,001 142,001 142,001 142,001 142,001 142,001 142,001 142,001 142,001 142,001 142,001 142,001 142,001 142,001 142,001 142,001 142,001 142,001 142,001 142,001 142,001 142,001 142,001 142,001 142,001 142,001 142,001 142,001 142,001 142,001 142,001 142,001 142,001 142,001 142,001 142,001 142,001 142,001 142,001 142,001 142,001 142,001 142,001 142,001 142,001 142,001 142,001 142,001 142,001 142,001 142,001 142,001 142,001 142,001 142,001 142,001 142,001 142,001 142,001 142,001 142,001 142,001 142,001 142,001 142,001 142,001 142,001 142,001 142,001 142,001 142,001 142,001 142,001 142,001 142,001 142,001 142,001 142,001 142,001 142,001 142,001 142,001 142,001 142,001 142,001 142,001 142,001 142,001 142,001 142,001 142,001 142,001 142,001 142,001 142,001 142,001 142,001 142,001 142,001 142,001 142,001 142,001 142,001 142,001 142,001 142,001 142,001 142,001 142,001 142,001 142,001 142,001 142,001 142,001 142,001 142,001 142,001 142,001 142,001 142,001 142,001 142,001 142,001 142,001 142,001 142,001 142,001 142,001 142,001 142,001 142,001 142,001 142,001 142,001 142,001 142,001 142,001 142,001 142,001 142,001 142,001 142,001 142,001 142,001 142,001 142,001 142,001 142,001 142,001 142,001 142,001 142 | Unemployment Rate                      | 3.4%               | 12.6%          | 4.5%    | 4.0%    | 4.9%    | 4.9%    | 4.7%    | 2.6%                                                     | 5.1%    | 4.8%    | 4.2%    | 4.1%     | 3.8%    | 3.6%    | -0.2%         | %6.0-   | %0.6-                       |
| ed 4,905 16,837 6,528 5,892 7,307 7,376 14,673 146,969 146,941 147,143 139,509 142,001 142,247 143,155 144,673 146,969 146,941 147,492 146,941 147,812 147,812 147,812 147,812 147,812 147,812 147,812 147,812 147,812 147,812 147,812 147,812 147,812 147,812 147,812 147,812 147,812 147,812 147,812 147,812 147,812 147,812 147,812 147,812 147,812 147,812 147,812 147,812 147,812 147,812 147,812 147,812 147,812 147,812 147,812 147,812 147,812 147,812 147,812 147,812 147,812 147,812 147,812 147,812 147,812 147,812 147,812 147,812 147,812 147,812 147,812 147,812 147,812 147,812 147,812 147,812 147,812 147,812 147,812 147,812 147,812 147,812 147,812 147,812 147,812 147,812 147,812 147,812 147,812 147,812 147,812 147,812 147,812 147,812 147,812 147,812 147,812 147,812 147,812 147,812 147,812 147,812 147,812 147,812 147,812 147,812 147,812 147,812 147,812 147,812 147,812 147,812 147,812 147,812 147,812 147,812 147,812 147,812 147,812 147,812 147,812 147,812 147,812 147,812 147,812 147,812 147,812 147,812 147,812 147,812 147,812 147,812 147,812 147,812 147,812 147,812 147,812 147,812 147,812 147,812 147,812 147,812 147,812 147,812 147,812 147,812 147,812 147,812 147,812 147,812 147,812 147,812 147,812 147,812 147,812 147,812 147,812 147,812 147,812 147,812 147,812 147,812 147,812 147,812 147,812 147,812 147,812 147,812 147,812 147,812 147,812 147,812 147,812 147,812 147,812 147,812 147,812 147,812 147,812 147,812 147,812 147,812 147,812 147,812 147,812 147,812 147,812 147,812 147,812 147,812 147,812 147,812 147,812 147,812 147,812 147,812 147,812 147,812 147,812 147,812 147,812 147,812 147,812 147,812 147,812 147,812 147,812 147,812 147,812 147,812 147,812 147,812 147,812 147,812 147,812 147,812 147,812 147,812 147,812 147,812 147,812 147,812 147,812 147,812 147,812 147,812 147,812 147,812 147,812 147,812 147,812 147,812 147,812 147,812 147,812 147,812 147,812 147,812 147,812 147,812 147,812 147,812 147,812 147,812 147,812 147,812 147,812 147,812 147,812 147,812 147,812 147,812 147,812 147,812 147,812 147,812 147,812 147,812 | Labor Force                            | 146,089            | 134,040        | 146,037 | 147,893 | 149,554 | 150,531 | 151,713 | 153,617                                                  | 154,835 | 154,350 | 153,957 | 153,038  | 153,556 | 153,258 | (298)         | 7,221   | 19,218                      |
| 14,184 117,143 139,509 142,001 142,247 143,155 144,673 146,969 146,941 147,492 146,657 147,812 147,721 (91) 8,212                                                                                                                                                                                                                                                                                                                                                                                                                                                                                                                                                                                                                                                                                                                                                                                                                                                                                                                                                                                                                                                                                                                                                                                                                                                                                                                                                                                                                                                                                                                                                                                                                                                                                                                                                                                                                                                                                                                                                                                                              | Total Unemployed                       | 4,905              | 16,897         | 6,528   | 5,892   | 7,307   | 7,376   | 7,090   | 8,593                                                    | 7,866   | 7,409   | 6,465   | 6,381    | 5,744   | 5,537   | (207)         | (166)   | (11,360)                    |
|                                                                                                                                                                                                                                                                                                                                                                                                                                                                                                                                                                                                                                                                                                                                                                                                                                                                                                                                                                                                                                                                                                                                                                                                                                                                                                                                                                                                                                                                                                                                                                                                                                                                                                                                                                                                                                                                                                                                                                                                                                                                                                                                | Total Employed                         | 141,184            | 117,143        | 139,509 | 142,001 | 142,247 | 143,155 | 144,673 | 145,024                                                  | 146,969 | 146,941 | 147,492 | 146,657  | 147,812 | 147,721 | (91)          | 8,212   | 30,578                      |