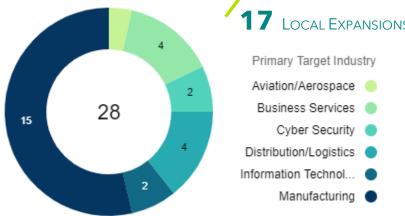

## **ANNOUNCEMENTS**

JOBS GOAL = 2000 (by 2023) 2015 -2021 = 32 PROJECTS ANNOUNCED 16 PROJECTS

3 New Relocations

2019-2021

**13** LOCAL EXPANSIONS

| New  | Retained | Average  | Annual        | Capital       |
|------|----------|----------|---------------|---------------|
| Jobs | Jobs     | Wage     | Payroll       | Investment    |
| 1692 | 70       | \$50,989 | \$83,637,490  | \$280,475,000 |
| New  | Retained | Average  | Annual        | Capital       |
| Jobs | Jobs     | Wage     | Payroll       | Investment    |
| 7050 | 678      | \$52,188 | \$403,305,242 | \$757,733,200 |