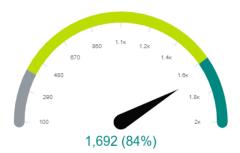

## **ANNOUNCEMENTS**

JOBS GOAL = 2000 (by 2023) 2015 -2021 = 32 PROJECTS ANNOUNCED 16 PROJECTS

3 New Relocations

2019-2021

**13** LOCAL EXPANSIONS

| New  | Retained | Average  | Annual        | Capital       |
|------|----------|----------|---------------|---------------|
| Jobs | Jobs     | Wage     | Payroll       | Investment    |
| 1692 | 70       | \$50,989 | \$83,637,490  | \$280,475,000 |
| New  | Retained | Average  | Annual        | Capital       |
| Jobs | Jobs     | Wage     | Payroll       | Investment    |
| 7050 | 678      | \$52,188 | \$403,305,242 | \$757,733,200 |

## FloridaWest - Business Expansion and Relocation Announcements

| Company                                        | Sector            | New Jobs | Retained<br>Jobs | Average<br>Wage | Annual Payroll | Capital<br>Investment |
|------------------------------------------------|-------------------|----------|------------------|-----------------|----------------|-----------------------|
| Economic Development Announcements (2014-2018) | 16 Projects       | 5358     | 608              | \$53,948        | \$311,077,402  | \$477,258,200         |
| ost Key Media                                  | Business Services | 3        |                  | \$42,000        | \$126,000      | NA                    |
| May, 2019                                      |                   |          |                  |                 |                |                       |
| American Tire Distributors                     | Distribution      | 30       | 20               | \$32,000        | \$1,600,000    | \$4,000,000           |
| lune, 2019                                     |                   |          |                  |                 |                |                       |
| T Engineering Aerospace                        | Aviation          | 1325     |                  | \$45,394        | \$60,147,050   | \$245,000,000         |
| luly, 2019                                     |                   |          |                  |                 |                |                       |
| Social Icon                                    | Business Services | 3        |                  | \$36,000        | \$108,000      | NA                    |
| August, 2019                                   |                   |          |                  |                 |                |                       |
| Qualia Is                                      | Business Services | 2        |                  | \$50,000        | \$100,000      | NA                    |
| March 2020                                     |                   |          |                  |                 |                |                       |
| BI Management Group, Inc.                      | Business Services | 14       |                  | \$65,000        | \$910,000      | \$350,000             |
| March, 2020                                    |                   |          |                  |                 |                |                       |
| Girl Catch Fire                                | Business Services | 1        |                  | \$50,000        | \$50,000       | NA                    |
| April, 2020                                    |                   |          |                  |                 |                |                       |
| CoFlyt                                         | IT                | 5        |                  | \$45,000        | \$225,000      | NA                    |
| мау, 2020                                      |                   |          |                  |                 |                |                       |
| Right on Target Marketing                      | Business Services | 2        |                  | \$40,000        | \$80,000       | NA                    |
| мау, 2020                                      |                   |          |                  |                 |                |                       |
| Speaker Training                               | Business Services | 1        |                  | \$50,000        | \$50,000       | NA                    |
| Мау, 2020                                      |                   |          |                  |                 |                |                       |
| Altius Marketing                               | Business Services | 1        |                  | \$55,000        | \$55,000       | NA                    |
| May 2020                                       |                   |          |                  |                 |                |                       |
| Blue Wind Technologies                         | Manufacturing     | 120      |                  | \$41,937        | \$5,032,440    | \$2,500,000           |
| May 2020                                       |                   |          |                  |                 |                |                       |
| Ascend Performance Materials                   | Manufacturing     | 10       | 30               | \$67,000        | \$2,680,000    | \$20,000,000          |
| lune 2020                                      |                   |          |                  |                 |                |                       |
| Cordele Intermodal                             | Business Services | 5        | 20               | \$42,000        | \$1,050,000    | \$3,500,000           |
| lune 2020                                      |                   |          |                  |                 |                |                       |
| Streamline Boats                               | Manufacturing     | 100      |                  | \$45,500        | \$4,550,000    | \$2,000,000           |
| september 2020                                 |                   |          |                  |                 |                |                       |
| CIRCULOGENE                                    | BioMedical        | 70       |                  | \$100,000       | \$7,000,000    | \$3,125,000           |
| December 2021                                  |                   |          |                  |                 |                |                       |
| 5-year Goals To Date                           | 16 Projects       | 1692     | 70               | \$50,989        | \$83,637,490   | \$280,475,000         |
| FY 2014-2021 Totals                            | 32 Projects       | 7050     | 678              | \$52,188        | \$403,305,242  | \$757,733,200         |