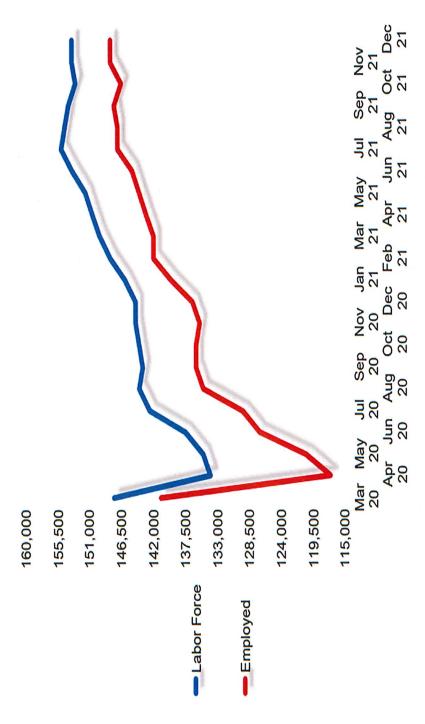

## Pensacola MSA Labor Force

Note: All data are subject to revision.

Source: Florida Department of Economic Opportunity, Bureau of Workforce Statistics and Economic Research.

| Mathematic and math   |                                        |                    |                |         |         |         | Pensa   | cola-Fe | Pensacola-Ferry Pass-Brent Metropolitan Statistical Area | s-Bren  | t Metro | polita  | n Statis | tical A | rea     |               |         |                             |
|--------------------------------------------------------------------------------------------------------------------------------------------------------------------------------------------------------------------------------------------------------------------------------------------------------------------------------------------------------------------------------------------------------------------------------------------------------------------------------------------------------------------------------------------------------------------------------------------------------------------------------------------------------------------------------------------------------------------------------------------------------------------------------------------------------------------------------------------------------------------------------------------------------------------------------------------------------------------------------------------------------------------------------------------------------------------------------------------------------------------------------------------------------------------------------------------------------------------------------------------------------------------------------------------------------------------------------------------------------------------------------------------------------------------------------------------------------------------------------------------------------------------------------------------------------------------------------------------------------------------------------------------------------------------------------------------------------------------------------------------------------------------------------------------------------------------------------------------------------------------------------------------------------------------------------------------------------------------------------------------------------------------------------------------------------------------------------------------------------------------------------|----------------------------------------|--------------------|----------------|---------|---------|---------|---------|---------|----------------------------------------------------------|---------|---------|---------|----------|---------|---------|---------------|---------|-----------------------------|
| 1,10,   1,10,   1,10,   1,10,   1,10,   1,10,   1,10,   1,10,   1,10,   1,10,   1,10,   1,10,   1,10,   1,10,   1,10,   1,10,   1,10,   1,10,   1,10,   1,10,   1,10,   1,10,   1,10,   1,10,   1,10,   1,10,   1,10,   1,10,   1,10,   1,10,   1,10,   1,10,   1,10,   1,10,   1,10,   1,10,   1,10,   1,10,   1,10,   1,10,   1,10,   1,10,   1,10,   1,10,   1,10,   1,10,   1,10,   1,10,   1,10,   1,10,   1,10,   1,10,   1,10,   1,10,   1,10,   1,10,   1,10,   1,10,   1,10,   1,10,   1,10,   1,10,   1,10,   1,10,   1,10,   1,10,   1,10,   1,10,   1,10,   1,10,   1,10,   1,10,   1,10,   1,10,   1,10,   1,10,   1,10,   1,10,   1,10,   1,10,   1,10,   1,10,   1,10,   1,10,   1,10,   1,10,   1,10,   1,10,   1,10,   1,10,   1,10,   1,10,   1,10,   1,10,   1,10,   1,10,   1,10,   1,10,   1,10,   1,10,   1,10,   1,10,   1,10,   1,10,   1,10,   1,10,   1,10,   1,10,   1,10,   1,10,   1,10,   1,10,   1,10,   1,10,   1,10,   1,10,   1,10,   1,10,   1,10,   1,10,   1,10,   1,10,   1,10,   1,10,   1,10,   1,10,   1,10,   1,10,   1,10,   1,10,   1,10,   1,10,   1,10,   1,10,   1,10,   1,10,   1,10,   1,10,   1,10,   1,10,   1,10,   1,10,   1,10,   1,10,   1,10,   1,10,   1,10,   1,10,   1,10,   1,10,   1,10,   1,10,   1,10,   1,10,   1,10,   1,10,   1,10,   1,10,   1,10,   1,10,   1,10,   1,10,   1,10,   1,10,   1,10,   1,10,   1,10,   1,10,   1,10,   1,10,   1,10,   1,10,   1,10,   1,10,   1,10,   1,10,   1,10,   1,10,   1,10,   1,10,   1,10,   1,10,   1,10,   1,10,   1,10,   1,10,   1,10,   1,10,   1,10,   1,10,   1,10,   1,10,   1,10,   1,10,   1,10,   1,10,   1,10,   1,10,   1,10,   1,10,   1,10,   1,10,   1,10,   1,10,   1,10,   1,10,   1,10,   1,10,   1,10,   1,10,   1,10,   1,10,   1,10,   1,10,   1,10,   1,10,   1,10,   1,10,   1,10,   1,10,   1,10,   1,10,   1,10,   1,10,   1,10,   1,10,   1,10,   1,10,   1,10,   1,10,   1,10,   1,10,   1,10,   1,10,   1,10,   1,10,   1,10,   1,10,   1,10,   1,10,   1,10,   1,10,   1,10,   1,10,   1,10,   1,10,   1,10,   1,10,   1,10,   1,10,   1,10,   1,10,   1,10,   1,10,   1,10,   1,10   |                                        | Jan 20 (Pre COVID) | Apr 20 (COVID) | Jan 21  | Feb 21  | Mar 21  | Apr 21  | May 21  | Jun 21                                                   | Jul 21  | Aug 21  | Sep 21  | Oct 21   | Nov 21  | Dec 21  | Nov to Dec 21 |         | Apr 20 (COVID) to Dec       |
| 1, 1, 1, 1, 1, 1, 1, 1, 1, 1, 1, 1, 1,                                                                                                                                                                                                                                                                                                                                                                                                                                                                                                                                                                                                                                                                                                                                                                                                                                                                                                                                                                                                                                                                                                                                                                                                                                                                                                                                                                                                                                                                                                                                                                                                                                                                                                                                                                                                                                                                                                                                                                                                                                                                                         | Unemployment Rate                      | 3.7%               | 12.0%          | 4.1%    | 4.4%    | 4.5%    | 4.5%    | 4.3%    | 5.2%                                                     | 4.8%    | 4.5%    | 3.8%    | 3.8%     | 3.5%    | 3.4%    | -0.1%         | -0.7%   | -8.6%                       |
| 1,1,1,1,1,1,1,1,1,1,1,1,1,1,1,1,1,1,1,                                                                                                                                                                                                                                                                                                                                                                                                                                                                                                                                                                                                                                                                                                                                                                                                                                                                                                                                                                                                                                                                                                                                                                                                                                                                                                                                                                                                                                                                                                                                                                                                                                                                                                                                                                                                                                                                                                                                                                                                                                                                                         | Labor Force                            | 230,019            | 218,140        | 229,667 | 232,608 | 235,190 | 236,735 | 238,850 | 241,381                                                  | 243,568 | 242,790 | 242,253 | 242,821  | 241,880 | 241,473 | (407)         | 11,806  | 23,333                      |
| 185000   173,000   139,188   20,358   24,277   24,500   28,600   18,600   18,600   18,600   18,600   18,600   18,600   18,600   18,600   18,600   18,600   18,600   18,600   18,600   18,600   18,600   18,600   18,600   18,600   18,600   18,600   18,600   18,600   18,600   18,600   18,600   18,600   18,600   18,600   18,600   18,600   18,600   18,600   18,600   18,600   18,600   18,600   18,600   18,600   18,600   18,600   18,600   18,600   18,600   18,600   18,600   18,600   18,600   18,600   18,600   18,600   18,600   18,600   18,600   18,600   18,600   18,600   18,600   18,600   18,600   18,600   18,600   18,600   18,600   18,600   18,600   18,600   18,600   18,600   18,600   18,600   18,600   18,600   18,600   18,600   18,600   18,600   18,600   18,600   18,600   18,600   18,600   18,600   18,600   18,600   18,600   18,600   18,600   18,600   18,600   18,600   18,600   18,600   18,600   18,600   18,600   18,600   18,600   18,600   18,600   18,600   18,600   18,600   18,600   18,600   18,600   18,600   18,600   18,600   18,600   18,600   18,600   18,600   18,600   18,600   18,600   18,600   18,600   18,600   18,600   18,600   18,600   18,600   18,600   18,600   18,600   18,600   18,600   18,600   18,600   18,600   18,600   18,600   18,600   18,600   18,600   18,600   18,600   18,600   18,600   18,600   18,600   18,600   18,600   18,600   18,600   18,600   18,600   18,600   18,600   18,600   18,600   18,600   18,600   18,600   18,600   18,600   18,600   18,600   18,600   18,600   18,600   18,600   18,600   18,600   18,600   18,600   18,600   18,600   18,600   18,600   18,600   18,600   18,600   18,600   18,600   18,600   18,600   18,600   18,600   18,600   18,600   18,600   18,600   18,600   18,600   18,600   18,600   18,600   18,600   18,600   18,600   18,600   18,600   18,600   18,600   18,600   18,600   18,600   18,600   18,600   18,600   18,600   18,600   18,600   18,600   18,600   18,600   18,600   18,600   18,600   18,600   18,600   18,600   18,600   18,600   18,600   18,600   18,600   18,600   18,600     | Total Unemployed                       | 8)208              | 25,952         | 9,311   | 8,331   | 10,690  | 10,656  | 10,247  | 12,539                                                   | 11,599  | 10,847  | 9,373   | 9,257    | 8,385   | 8,131   | (254)         | (1,180) | (17,821)                    |
| 135,000   123,000   123,000   136,000   136,000   136,000   136,000   136,000   136,000   136,000   136,000   136,000   136,000   136,000   136,000   136,000   136,000   136,000   136,000   136,000   136,000   136,000   136,000   136,000   136,000   136,000   136,000   136,000   136,000   136,000   136,000   136,000   136,000   136,000   136,000   136,000   136,000   136,000   136,000   136,000   136,000   136,000   136,000   136,000   136,000   136,000   136,000   136,000   136,000   136,000   136,000   136,000   136,000   136,000   136,000   136,000   136,000   136,000   136,000   136,000   136,000   136,000   136,000   136,000   136,000   136,000   136,000   136,000   136,000   136,000   136,000   136,000   136,000   136,000   136,000   136,000   136,000   136,000   136,000   136,000   136,000   136,000   136,000   136,000   136,000   136,000   136,000   136,000   136,000   136,000   136,000   136,000   136,000   136,000   136,000   136,000   136,000   136,000   136,000   136,000   136,000   136,000   136,000   136,000   136,000   136,000   136,000   136,000   136,000   136,000   136,000   136,000   136,000   136,000   136,000   136,000   136,000   136,000   136,000   136,000   136,000   136,000   136,000   136,000   136,000   136,000   136,000   136,000   136,000   136,000   136,000   136,000   136,000   136,000   136,000   136,000   136,000   136,000   136,000   136,000   136,000   136,000   136,000   136,000   136,000   136,000   136,000   136,000   136,000   136,000   136,000   136,000   136,000   136,000   136,000   136,000   136,000   136,000   136,000   136,000   136,000   136,000   136,000   136,000   136,000   136,000   136,000   136,000   136,000   136,000   136,000   136,000   136,000   136,000   136,000   136,000   136,000   136,000   136,000   136,000   136,000   136,000   136,000   136,000   136,000   136,000   136,000   136,000   136,000   136,000   136,000   136,000   136,000   136,000   136,000   136,000   136,000   136,000   136,000   136,000   136,000   136,000   136,000   136,000   136,   | Total Employed                         | 221,511            | 192,188        | 220,356 | 224,277 | 224,500 | 226,079 | 228,603 | 228,842                                                  | 231,969 | 231,943 | 232,880 | 233,564  | 233,495 | 233,342 | (153)         | 12,986  | 41,154                      |
| 1,100   1,100   1,100   1,1100   1,1100   1,1100   1,1100   1,1100   1,1100   1,1100   1,1100   1,1100   1,1100   1,1100   1,1100   1,1100   1,1100   1,1100   1,1100   1,1100   1,1100   1,1100   1,1100   1,1100   1,1100   1,1100   1,1100   1,1100   1,1100   1,1100   1,1100   1,1100   1,1100   1,1100   1,1100   1,1100   1,1100   1,1100   1,1100   1,1100   1,1100   1,1100   1,1100   1,1100   1,1100   1,1100   1,1100   1,1100   1,1100   1,1100   1,1100   1,1100   1,1100   1,1100   1,1100   1,1100   1,1100   1,1100   1,1100   1,1100   1,1100   1,1100   1,1100   1,1100   1,1100   1,1100   1,1100   1,1100   1,1100   1,1100   1,1100   1,1100   1,1100   1,1100   1,1100   1,1100   1,1100   1,1100   1,1100   1,1100   1,1100   1,1100   1,1100   1,1100   1,1100   1,1100   1,1100   1,1100   1,1100   1,1100   1,1100   1,1100   1,1100   1,1100   1,1100   1,1100   1,1100   1,1100   1,1100   1,1100   1,1100   1,1100   1,1100   1,1100   1,1100   1,1100   1,1100   1,1100   1,1100   1,1100   1,1100   1,1100   1,1100   1,1100   1,1100   1,1100   1,1100   1,1100   1,1100   1,1100   1,1100   1,1100   1,1100   1,1100   1,1100   1,1100   1,1100   1,1100   1,1100   1,1100   1,1100   1,1100   1,1100   1,1100   1,1100   1,1100   1,1100   1,1100   1,1100   1,1100   1,1100   1,1100   1,1100   1,1100   1,1100   1,1100   1,1100   1,1100   1,1100   1,1100   1,1100   1,1100   1,1100   1,1100   1,1100   1,1100   1,1100   1,1100   1,1100   1,1100   1,1100   1,1100   1,1100   1,1100   1,1100   1,1100   1,1100   1,1100   1,1100   1,1100   1,1100   1,1100   1,1100   1,1100   1,1100   1,1100   1,1100   1,1100   1,1100   1,1100   1,1100   1,1100   1,1100   1,1100   1,1100   1,1100   1,1100   1,1100   1,1100   1,1100   1,1100   1,1100   1,1100   1,1100   1,1100   1,1100   1,1100   1,1100   1,1100   1,1100   1,1100   1,1100   1,1100   1,1100   1,1100   1,1100   1,1100   1,1100   1,1100   1,1100   1,1100   1,1100   1,1100   1,1100   1,1100   1,1100   1,1100   1,1100   1,1100   1,1100   1,1100   1,1100   1,1100   1,1100   1,1100   1,1100   1,1100   1,11   | Vonagricultural Employment by Industry | 186,000            | 173,200        | 183,600 | 185,700 | 185,600 | 186,800 | 185,900 | 185,600                                                  | 185,600 | 187,400 | 187,700 | 190,200  | 192,300 | 192,100 | (200)         | 8,500   | 18,900                      |
| Marchaelliles   Marchaellile   | Mining, Logging, and Construction      | 12,500             | 12,100         | 11,800  | 12,100  | 12,100  | 12,100  | 12,300  | 12,500                                                   | 12,800  | 12,500  | 12,800  | 12,600   | 12,800  | 12,900  | 100           | 1,100   | 800                         |
| be supplied by Signo Sig | Manufacturing                          | 2,000              | 6,500          | 6,800   | 006'9   | 006′9   | 006'9   | 006′9   | 2,000                                                    | 2,000   | 7,100   | 7,100   | 7,100    | 7,100   | 7,100   | 0             | 300     | 009                         |
| Mathemating and Trade   5,700   5,600   5,700   5,700   5,700   5,700   5,700   5,700   5,700   5,700   5,700   5,700   5,700   5,700   5,700   5,700   5,700   5,700   5,700   5,700   5,700   5,700   5,700   5,700   5,700   5,700   5,700   5,700   5,700   5,700   5,700   5,700   5,700   5,700   5,700   5,700   5,700   5,700   5,700   5,700   5,700   5,700   5,700   5,700   5,700   5,700   5,700   5,700   5,700   5,700   5,700   5,700   5,700   5,700   5,700   5,700   5,700   5,700   5,700   5,700   5,700   5,700   5,700   5,700   5,700   5,700   5,700   5,700   5,700   5,700   5,700   5,700   5,700   5,700   5,700   5,700   5,700   5,700   5,700   5,700   5,700   5,700   5,700   5,700   5,700   5,700   5,700   5,700   5,700   5,700   5,700   5,700   5,700   5,700   5,700   5,700   5,700   5,700   5,700   5,700   5,700   5,700   5,700   5,700   5,700   5,700   5,700   5,700   5,700   5,700   5,700   5,700   5,700   5,700   5,700   5,700   5,700   5,700   5,700   5,700   5,700   5,700   5,700   5,700   5,700   5,700   5,700   5,700   5,700   5,700   5,700   5,700   5,700   5,700   5,700   5,700   5,700   5,700   5,700   5,700   5,700   5,700   5,700   5,700   5,700   5,700   5,700   5,700   5,700   5,700   5,700   5,700   5,700   5,700   5,700   5,700   5,700   5,700   5,700   5,700   5,700   5,700   5,700   5,700   5,700   5,700   5,700   5,700   5,700   5,700   5,700   5,700   5,700   5,700   5,700   5,700   5,700   5,700   5,700   5,700   5,700   5,700   5,700   5,700   5,700   5,700   5,700   5,700   5,700   5,700   5,700   5,700   5,700   5,700   5,700   5,700   5,700   5,700   5,700   5,700   5,700   5,700   5,700   5,700   5,700   5,700   5,700   5,700   5,700   5,700   5,700   5,700   5,700   5,700   5,700   5,700   5,700   5,700   5,700   5,700   5,700   5,700   5,700   5,700   5,700   5,700   5,700   5,700   5,700   5,700   5,700   5,700   5,700   5,700   5,700   5,700   5,700   5,700   5,700   5,700   5,700   5,700   5,700   5,700   5,700   5,700   5,700   5,700   5,700   5,700   5,700   5,700   5,70   | Trade, Transportation, and Utilities   | 33,700             | 30,900         | 34,000  | 34,200  | 34,000  | 33,700  | 33,700  | 34,000                                                   | 34,100  | 34,100  | 34,500  | 34,800   | 35,700  | 36,200  | 200           | 2,200   | 5,300                       |
| Warehousing and Trade         4,300         23,700         23,700         23,700         23,700         23,700         23,700         23,700         23,700         23,700         23,700         23,700         23,700         23,700         23,700         23,700         23,700         23,700         23,700         23,700         23,700         23,700         23,700         23,700         23,700         23,700         23,700         23,700         23,700         23,700         23,700         23,700         23,700         23,700         23,700         23,700         23,700         23,700         23,700         23,700         23,700         23,700         23,700         23,700         23,700         23,700         23,700         23,700         23,700         23,700         23,700         23,700         23,700         23,700         23,700         23,700         23,700         23,700         23,700         23,700         23,700         23,700         23,700         23,700         23,700         23,700         23,700         23,700         23,700         23,700         23,700         23,700         23,700         23,700         23,700         23,700         23,700         23,700         23,700         23,700         23,700         23,700         23,700                                                                                                                                                                                                                                                                                                                                                                                                                                                                                                                                                                                                                                                                                                                                                                                                              | Wholesale Trade                        | 5,700              | 2,600          | 5,700   | 5,700   | 5,800   | 5,700   | 5,700   | 5,800                                                    | 2,900   | 5,900   | 5,900   | 2,900    | 9,000   | 6,000   | 0             | 300     | 400                         |
| warehousing and Trade         4,300         4,000         4,500         4,500         4,500         4,500         4,600         4,600         4,600         4,600         4,600         4,600         4,600         4,600         4,600         4,600         4,600         4,600         4,600         4,600         4,600         4,600         4,600         4,600         1,500         1,500         1,500         1,500         1,500         1,500         1,500         1,500         1,500         1,500         1,500         1,500         1,500         1,500         1,500         1,500         1,500         1,500         1,500         1,500         1,500         1,500         1,500         1,500         1,500         1,500         1,500         1,500         1,500         1,500         1,500         1,500         1,500         1,500         1,500         1,500         1,500         1,500         1,500         1,500         1,500         1,500         1,500         1,500         1,500         1,500         1,500         1,500         1,500         1,500         1,500         1,500         1,500         1,500         1,500         1,500         1,500         1,500         1,500         1,500         1,500         1,500         1,500<                                                                                                                                                                                                                                                                                                                                                                                                                                                                                                                                                                                                                                                                                                                                                                                                                                       | Retail Trade                           | 23,700             | 21,300         | 23,900  | 24,000  | 23,700  | 23,600  | 23,500  | 23,700                                                   | 23,700  | 23,600  | 24,000  | 24,200   | 24,900  | 25,200  | 300           | 1,300   | 3,900                       |
| 1,600   1,600   1,500   1,500   1,500   1,500   1,500   1,500   1,500   1,500   1,500   1,500   1,500   1,500   1,500   1,500   1,500   1,500   1,500   1,500   1,500   1,500   1,500   1,500   1,500   1,500   1,500   1,500   1,500   1,500   1,500   1,500   1,500   1,500   1,500   1,500   1,500   1,500   1,500   1,500   1,500   1,500   1,500   1,500   1,500   1,500   1,500   1,500   1,500   1,500   1,500   1,500   1,500   1,500   1,500   1,500   1,500   1,500   1,500   1,500   1,500   1,500   1,500   1,500   1,500   1,500   1,500   1,500   1,500   1,500   1,500   1,500   1,500   1,500   1,500   1,500   1,500   1,500   1,500   1,500   1,500   1,500   1,500   1,500   1,500   1,500   1,500   1,500   1,500   1,500   1,500   1,500   1,500   1,500   1,500   1,500   1,500   1,500   1,500   1,500   1,500   1,500   1,500   1,500   1,500   1,500   1,500   1,500   1,500   1,500   1,500   1,500   1,500   1,500   1,500   1,500   1,500   1,500   1,500   1,500   1,500   1,500   1,500   1,500   1,500   1,500   1,500   1,500   1,500   1,500   1,500   1,500   1,500   1,500   1,500   1,500   1,500   1,500   1,500   1,500   1,500   1,500   1,500   1,500   1,500   1,500   1,500   1,500   1,500   1,500   1,500   1,500   1,500   1,500   1,500   1,500   1,500   1,500   1,500   1,500   1,500   1,500   1,500   1,500   1,500   1,500   1,500   1,500   1,500   1,500   1,500   1,500   1,500   1,500   1,500   1,500   1,500   1,500   1,500   1,500   1,500   1,500   1,500   1,500   1,500   1,500   1,500   1,500   1,500   1,500   1,500   1,500   1,500   1,500   1,500   1,500   1,500   1,500   1,500   1,500   1,500   1,500   1,500   1,500   1,500   1,500   1,500   1,500   1,500   1,500   1,500   1,500   1,500   1,500   1,500   1,500   1,500   1,500   1,500   1,500   1,500   1,500   1,500   1,500   1,500   1,500   1,500   1,500   1,500   1,500   1,500   1,500   1,500   1,500   1,500   1,500   1,500   1,500   1,500   1,500   1,500   1,500   1,500   1,500   1,500   1,500   1,500   1,500   1,500   1,500   1,500   1,500   1,500   1,500   1,500   1,50   | Transportation, Warehousing, and Trade |                    | 4,000          | 4,400   | 4,500   | 4,500   | 4,400   | 4,500   | 4,500                                                    | 4,500   | 4,600   | 4,600   | 4,700    | 4,800   | 2,000   | 200           | 009     | 1,000                       |
| 8 Hay 14,900 14,600 15,200 15,300 15,300 15,300 15,400 15,500 15,500 15,500 15,500 15,500 15,500 15,500 15,500 15,500 15,500 15,500 15,500 15,500 15,500 15,500 15,500 15,500 15,500 15,500 15,500 15,500 15,500 15,500 15,500 15,500 15,500 15,500 15,500 15,500 15,500 15,500 15,500 15,500 15,500 15,500 15,500 15,500 15,500 15,500 15,500 15,500 15,500 15,500 15,500 15,500 15,500 15,500 15,500 15,500 15,500 15,500 15,500 15,500 15,500 15,500 15,500 15,500 15,500 15,500 15,500 15,500 15,500 15,500 15,500 15,500 15,500 15,500 15,500 15,500 15,500 15,500 15,500 15,500 15,500 15,500 15,500 15,500 15,500 15,500 15,500 15,500 15,500 15,500 15,500 15,500 15,500 15,500 15,500 15,500 15,500 15,500 15,500 15,500 15,500 15,500 15,500 15,500 15,500 15,500 15,500 15,500 15,500 15,500 15,500 15,500 15,500 15,500 15,500 15,500 15,500 15,500 15,500 15,500 15,500 15,500 15,500 15,500 15,500 15,500 15,500 15,500 15,500 15,500 15,500 15,500 15,500 15,500 15,500 15,500 15,500 15,500 15,500 15,500 15,500 15,500 15,500 15,500 15,500 15,500 15,500 15,500 15,500 15,500 15,500 15,500 15,500 15,500 15,500 15,500 15,500 15,500 15,500 15,500 15,500 15,500 15,500 15,500 15,500 15,500 15,500 15,500 15,500 15,500 15,500 15,500 15,500 15,500 15,500 15,500 15,500 15,500 15,500 15,500 15,500 15,500 15,500 15,500 15,500 15,500 15,500 15,500 15,500 15,500 15,500 15,500 15,500 15,500 15,500 15,500 15,500 15,500 15,500 15,500 15,500 15,500 15,500 15,500 15,500 15,500 15,500 15,500 15,500 15,500 15,500 15,500 15,500 15,500 15,500 15,500 15,500 15,500 15,500 15,500 15,500 15,500 15,500 15,500 15,500 15,500 15,500 15,500 15,500 15,500 15,500 15,500 15,500 15,500 15,500 15,500 15,500 15,500 15,500 15,500 15,500 15,500 15,500 15,500 15,500 15,500 15,500 15,500 15,500 15,500 15,500 15,500 15,500 15,500 15,500 15,500 15,500 15,500 15,500 15,500 15,500 15,500 15,500 15,500 15,500 15,500 15,500 15,500 15,500 15,500 15,500 15,500 15,500 15,500 15,500 15,500 15,500 15,500 15,500 15,500 15,500 15,500 15,500 15,500 15,500 15,500 15,500 15,500 15,500 15,500 15,500 15, | Information                            | 1,600              | 1,600          | 1,500   | 1,500   | 1,500   | 1,500   | 1,500   | 1,500                                                    | 1,500   | 1,500   | 1,500   | 1,500    | 1,500   | 1,500   | 0             | 0       | (100)                       |
| Nationess Services 31,200 25,900 25,900 25,900 25,900 25,900 25,900 25,900 25,900 25,900 25,900 25,900 25,900 25,900 25,900 25,900 25,900 25,900 25,900 25,900 25,900 25,900 25,900 25,900 25,900 25,900 25,900 25,900 25,900 25,900 25,900 25,900 25,900 25,900 25,900 25,900 25,900 25,900 25,900 25,900 25,900 25,900 25,900 25,900 25,900 25,900 25,900 25,900 25,900 25,900 25,900 25,900 25,900 25,900 25,900 25,900 25,900 25,900 25,900 25,900 25,900 25,900 25,900 25,900 25,900 25,900 25,900 25,900 25,900 25,900 25,900 25,900 25,900 25,900 25,900 25,900 25,900 25,900 25,900 25,900 25,900 25,900 25,900 25,900 25,900 25,900 25,900 25,900 25,900 25,900 25,900 25,900 25,900 25,900 25,900 25,900 25,900 25,900 25,900 25,900 25,900 25,900 25,900 25,900 25,900 25,900 25,900 25,900 25,900 25,900 25,900 25,900 25,900 25,900 25,900 25,900 25,900 25,900 25,900 25,900 25,900 25,900 25,900 25,900 25,900 25,900 25,900 25,900 25,900 25,900 25,900 25,900 25,900 25,900 25,900 25,900 25,900 25,900 25,900 25,900 25,900 25,900 25,900 25,900 25,900 25,900 25,900 25,900 25,900 25,900 25,900 25,900 25,900 25,900 25,900 25,900 25,900 25,900 25,900 25,900 25,900 25,900 25,900 25,900 25,900 25,900 25,900 25,900 25,900 25,900 25,900 25,900 25,900 25,900 25,900 25,900 25,900 25,900 25,900 25,900 25,900 25,900 25,900 25,900 25,900 25,900 25,900 25,900 25,900 25,900 25,900 25,900 25,900 25,900 25,900 25,900 25,900 25,900 25,900 25,900 25,900 25,900 25,900 25,900 25,900 25,900 25,900 25,900 25,900 25,900 25,900 25,900 25,900 25,900 25,900 25,900 25,900 25,900 25,900 25,900 25,900 25,900 25,900 25,900 25,900 25,900 25,900 25,900 25,900 25,900 25,900 25,900 25,900 25,900 25,900 25,900 25,900 25,900 25,900 25,900 25,900 25,900 25,900 25,900 25,900 25,900 25,900 25,900 25,900 25,900 25,900 25,900 25,900 25,900 25,900 25,900 25,900 25,900 25,900 25,900 25,900 25,900 25,900 25,900 25,900 25,900 25,900 25,900 25,900 25,900 25,900 25,900 25,900 25,900 25,900 25,900 25,900 25,900 25,900 25,900 25,900 25,900 25,900 25,900 25,900 25,900 25,900 25,900 25,900 25,9 | Financial Activities                   | 14,900             | 14,600         | 15,200  | 15,300  | 15,200  | 15,400  | 15,400  | 15,500                                                   | 15,700  | 16,100  | 15,900  | 16,000   | 16,100  | 16,400  | 300           | 1,200   | 1,800                       |
| INTO 25,700 20,800 22,300 30,700 23,800 24,100 24,300 24,700 24,900 24,900 24,900 24,900 24,900 24,900 24,900 24,900 24,900 24,900 24,900 24,900 24,900 24,900 24,900 24,900 24,900 24,900 24,900 24,900 24,900 24,900 24,900 24,900 24,900 24,900 24,900 24,900 24,900 24,900 24,900 24,900 24,900 24,900 24,900 24,900 24,900 24,900 24,900 24,900 24,900 24,900 24,900 24,900 24,900 24,900 24,900 24,900 24,900 24,900 24,900 24,900 24,900 24,900 24,900 24,900 24,900 24,900 24,900 24,900 24,900 24,900 24,900 24,900 24,900 24,900 24,900 24,900 24,900 24,900 24,900 24,900 24,900 24,900 24,900 24,900 24,900 24,900 24,900 24,900 24,900 24,900 24,900 24,900 24,900 24,900 24,900 24,900 24,900 24,900 24,900 24,900 24,900 24,900 24,900 24,900 24,900 24,900 24,900 24,900 24,900 24,900 24,900 24,900 24,900 24,900 24,900 24,900 24,900 24,900 24,900 24,900 24,900 24,900 24,900 24,900 24,900 24,900 24,900 24,900 24,900 24,900 24,900 24,900 24,900 24,900 24,900 24,900 24,900 24,900 24,900 24,900 24,900 24,900 24,900 24,900 24,900 24,900 24,900 24,900 24,900 24,900 24,900 24,900 24,900 24,900 24,900 24,900 24,900 24,900 24,900 24,900 24,900 24,900 24,900 24,900 24,900 24,900 24,900 24,900 24,900 24,900 24,900 24,900 24,900 24,900 24,900 24,900 24,900 24,900 24,900 24,900 24,900 24,900 24,900 24,900 24,900 24,900 24,900 24,900 24,900 24,900 24,900 24,900 24,900 24,900 24,900 24,900 24,900 24,900 24,900 24,900 24,900 24,900 24,900 24,900 24,900 24,900 24,900 24,900 24,900 24,900 24,900 24,900 24,900 24,900 24,900 24,900 24,900 24,900 24,900 24,900 24,900 24,900 24,900 24,900 24,900 24,900 24,900 24,900 24,900 24,900 24,900 24,900 24,900 24,900 24,900 24,900 24,900 24,900 24,900 24,900 24,900 24,900 24,900 24,900 24,900 24,900 24,900 24,900 24,900 24,900 24,900 24,900 24,900 24,900 24,900 24,900 24,900 24,900 24,900 24,900 24,900 24,900 24,900 24,900 24,900 24,900 24,900 24,900 24,900 24,900 24,900 24,900 24,900 24,900 24,900 24,900 24,900 24,900 24,900 24,900 24,900 24,900 24,900 24,900 24,900 24,900 24,900 24,900 24,900 24,900 24,900 24,9 | Professional and Business Services     | 24,100             | 22,900         | 25,900  | 26,700  | 25,900  | 26,400  | 25,900  | 25,500                                                   | 25,200  | 25,300  | 24,800  | 26,100   | 26,200  | 25,700  | (200)         | (200)   | 2,800                       |
| ality 25,700 20,800 22,800 23,800 24,100 24,300 24,700 24,500 6,600 6,600 6,600 24,800 24,900 24,900 24,900 20,900 25,000 0 0 0,000 20,000 0 0 0,000 20,000 0 0,000 0 0,000 0 0,000 0 0,000 0 0,000 0 0,000 0 0,000 0 0,000 0 0,000 0 0,000 0 0,000 0 0,000 0 0,000 0 0,000 0 0,000 0 0,000 0 0,000 0 0,000 0 0,000 0 0,000 0 0,000 0 0,000 0 0,000 0 0,000 0 0,000 0 0,000 0 0,000 0 0,000 0 0,000 0 0,000 0 0,000 0 0,000 0 0,000 0 0,000 0 0,000 0 0,000 0 0,000 0 0,000 0 0,000 0 0,000 0 0,000 0 0,000 0 0,000 0 0,000 0 0,000 0 0,000 0 0,000 0 0,000 0 0,000 0 0,000 0 0,000 0 0,000 0 0,000 0 0,000 0 0,000 0 0,000 0 0,000 0 0,000 0 0,000 0 0,000 0 0,000 0 0,000 0 0,000 0 0,000 0 0,000 0 0,000 0 0,000 0 0,000 0 0,000 0 0,000 0 0,000 0 0,000 0 0,000 0 0,000 0 0,000 0 0,000 0 0,000 0 0,000 0 0,000 0 0,000 0 0,000 0 0,000 0 0,000 0 0,000 0 0,000 0 0,000 0 0,000 0 0,000 0 0,000 0 0,000 0 0,000 0 0,000 0 0,000 0 0,000 0 0,000 0 0,000 0 0,000 0 0,000 0 0,000 0 0,000 0 0,000 0 0,000 0 0,000 0 0,000 0 0,000 0 0,000 0 0,000 0 0,000 0 0,000 0 0,000 0 0,000 0 0,000 0 0,000 0 0,000 0 0,000 0 0,000 0 0,000 0 0,000 0 0,000 0 0,000 0 0,000 0 0,000 0 0,000 0 0,000 0 0,000 0 0,000 0 0,000 0 0,000 0 0,000 0 0,000 0 0,000 0 0,000 0 0,000 0 0,000 0 0,000 0 0,000 0 0,000 0 0,000 0 0,000 0 0,000 0 0,000 0 0,000 0 0,000 0 0,000 0 0,000 0 0,000 0 0,000 0 0,000 0 0,000 0 0,000 0 0,000 0 0,000 0 0,000 0 0,000 0 0,000 0 0,000 0 0,000 0 0,000 0 0,000 0 0,000 0 0,000 0 0,000 0 0,000 0 0,000 0 0,000 0 0,000 0 0,000 0 0,000 0 0,000 0 0,000 0 0,000 0 0,000 0 0,000 0 0,000 0 0,000 0 0,000 0 0,000 0 0,000 0 0,000 0 0,000 0 0,000 0 0,000 0 0,000 0 0,000 0 0,000 0 0,000 0 0,000 0 0,000 0 0,000 0 0,000 0 0,000 0 0,000 0 0,000 0 0,000 0 0,000 0 0,000 0 0,000 0 0,000 0 0,000 0 0,000 0 0,000 0 0,000 0 0,000 0 0,000 0 0,000 0 0,000 0 0,000 0 0,000 0 0,000 0 0,000 0 0,000 0 0,000 0 0,000 0 0,000 0 0,000 0 0,000 0 0,000 0 0,000 0 0,000 0 0,000 0 0,000 0 0,000 0 0,000 0 0,000 0 0,000 0 0,000 0 0,000 0 0,000 0 0,000 0 0,000 0 0,000 0 0,000 0 0,000 0 0,000 0 0,000 0 0,000 0  | Education and Health Services          | 31,200             | 29,300         | 30,700  | 30,800  | 31,000  | 31,200  | 31,200  | 30,900                                                   | 30,900  | 31,400  | 31,300  | 31,700   | 31,800  | 31,700  | (100)         | 1,000   | 2,400                       |
| Factor   F   | Leisure and Hospitality                | 25,700             | 20,800         | 22,900  | 23,000  | 23,800  | 24,100  | 24,300  | 24,700                                                   | 24,900  | 24,600  | 24,300  | 24,700   | 25,000  | 25,000  | 0             | 2,100   | 4,200                       |
| Rate   August   Aug   | Other Services                         | 6,400              | 5,200          | 6,500   | 009'9   | 6,500   | 6,500   | 6,600   | 6,600                                                    | 6,600   | 6,600   | 6,600   | 6,600    | 6,600   | 009'9   | 0             | 100     | 1,400                       |
| Rate         3.4%         4.5%         4.5%         4.5%         4.5%         4.5%         4.5%         4.5%         4.5%         4.5%         4.5%         4.5%         4.5%         4.5%         4.5%         4.5%         4.5%         4.5%         4.5%         4.5%         4.5%         4.5%         4.5%         4.5%         4.5%         4.5%         4.5%         4.5%         4.5%         4.5%         4.5%         4.5%         4.5%         4.5%         4.5%         4.5%         4.5%         4.5%         4.5%         4.5%         4.5%         4.5%         4.5%         4.5%         4.5%         4.5%         4.5%         4.5%         4.5%         4.5%         4.5%         4.5%         4.5%         4.5%         4.5%         4.5%         4.5%         4.5%         4.5%                                                                                                                                                                                                                                                                                                                                                                                                                                                                                                                                                                                                                                                                                                                                                                                                                                                                                                                                                                                                                                                                                                                                                                                                                                                                                                                            | Government                             | 28,900             | 29,300         | 28,300  | 28,700  | 28,700  | 28,900  | 28,100  | 26,400                                                   | 26,900  | 28,200  | 28,900  | 29,100   | 29,500  | 29,000  | (200)         | 700     | (300)                       |
| Rate         3.4%         12.6%         4.5%         4.0%         4.7%         5.6%         5.1%         4.8%         4.2%         4.2%         5.6%         5.1%         4.8%         4.2%         4.2%         5.1%         4.8%         4.2%         4.2%         5.1%         4.8%         4.2%         4.2%         5.1%         4.8%         4.2%         4.2%         6.2%         5.6%         5.1%         4.8%         4.2%         4.2%         4.2%         5.2%         5.2%         5.2%         5.2%         5.2%         5.2%         5.2%         5.2%         5.2%         5.2%         5.2%         5.2%         5.2%         5.2%         5.2%         5.2%         5.2%         5.2%         5.2%         5.2%         5.2%         5.2%         5.2%         5.2%         5.2%         5.2%         5.2%         5.2%         5.2%         5.2%         5.2%         5.2%         5.2%         5.2%         5.2%         5.2%         5.2%         5.2%         5.2%         5.2%         5.2%         5.2%         5.2%         5.2%         5.2%         5.2%         5.2%         5.2%         5.2%         5.2%         5.2%         5.2%         5.2%         5.2%         5.2%         5.2%         5.2% <t< td=""><td></td><td></td><td></td><td></td><td></td><td></td><td></td><td></td><td></td><td>Escam</td><td>oia Cou</td><td>Inty</td><td></td><td></td><td></td><td></td><td></td><td></td></t<>                                                                                                                                                                                                                                                                                                                                                                                                                                                                                                                                                                                                                                                                                         |                                        |                    |                |         |         |         |         |         |                                                          | Escam   | oia Cou | Inty    |          |         |         |               |         |                             |
| Rate         3.4%         4.5%         4.9%         4.9%         5.6%         5.1%         4.8%         4.2%         4.2%         4.2%         4.2%         4.2%         4.2%         5.6%         5.1%         4.8%         4.2%         4.2%         4.2%         4.2%         4.2%         4.2%         4.2%         4.2%         4.2%         5.2%         5.2%         5.0         5.2%         5.5         5.2         5.2         5.2         5.2         7.307         7.307         7.366         7.306         7.409         6.465         6.465         6.281         5.744         5.537         (207)         (991)           red         4.505         1.45,103         1.42,247         1.45,125         1.46,624         1.46,941         1.47,422         1.46,647         1.46,941         1.47,422         1.47,612         1.47,721         (91)         8.212                                                                                                                                                                                                                                                                                                                                                                                                                                                                                                                                                                                                                                                                                                                                                                                                                                                                                                                                                                                                                                                                                                                                                                                                                                             |                                        | Jan 20 (Pre COVID) | Apr 20 (COVID) | Jan 21  | Feb 21  | Mar 21  | Apr 21  | May 21  | Jun 21                                                   | Jul 21  | Aug 21  | Sep 21  | Oct 21   | Nov 21  | Dec 21  | Oct to Dec 21 |         | Apr 20 (COVID) to Dec<br>21 |
| red 4,905 145,089 134,040 146,037 147,893 149,584 150,531 151,713 153,617 145,885 154,850 154,850 154,850 154,850 154,850 145,024 146,969 146,941 117,143 139,509 142,1001 142,247 143,155 144,673 145,024 146,949 146,941 147,184 117,143 139,509 142,001 142,147 147,143 139,509 142,001 142,001 142,001 142,001 142,001 142,001 142,001 142,001 142,001 142,001 142,001 142,001 142,001 142,001 142,001 142,001 142,001 142,001 142,001 142,001 142,001 142,001 142,001 142,001 142,001 142,001 142,001 142,001 142,001 142,001 142,001 142,001 142,001 142,001 142,001 142,001 142,001 142,001 142,001 142,001 142,001 142,001 142,001 142,001 142,001 142,001 142,001 142,001 142,001 142,001 142,001 142,001 142,001 142,001 142,001 142,001 142,001 142,001 142,001 142,001 142,001 142,001 142,001 142,001 142,001 142,001 142,001 142,001 142,001 142,001 142,001 142,001 142,001 142,001 142,001 142,001 142,001 142,001 142,001 142,001 142,001 142,001 142,001 142,001 142,001 142,001 142,001 142,001 142,001 142,001 142,001 142,001 142,001 142,001 142,001 142,001 142,001 142,001 142,001 142,001 142,001 142,001 142,001 142,001 142,001 142,001 142,001 142,001 142,001 142,001 142,001 142,001 142,001 142,001 142,001 142,001 142,001 142,001 142,001 142,001 142,001 142,001 142,001 142,001 142,001 142,001 142,001 142,001 142,001 142,001 142,001 142,001 142,001 142,001 142,001 142,001 142,001 142,001 142,001 142,001 142,001 142,001 142,001 142,001 142,001 142,001 142,001 142,001 142,001 142,001 142,001 142,001 142,001 142,001 142,001 142,001 142,001 142,001 142,001 142,001 142,001 142,001 142,001 142,001 142,001 142,001 142,001 142,001 142,001 142,001 142,001 142,001 142,001 142,001 142,001 142,001 142,001 142,001 142,001 142,001 142,001 142,001 142,001 142,001 142,001 142,001 142,001 142,001 142,001 142,001 142,001 142,001 142,001 142,001 142,001 142,001 142,001 142,001 142,001 142,001 142,001 142,001 142,001 142,001 142,001 142,001 142,001 142,001 142,001 142,001 142,001 142,001 142,001 142,001 142,001 142,001 142,001 142,001 142,001 142,001 142,001 142 | Unemployment Rate                      | 3.4%               | 12.6%          | 4.5%    | 4.0%    | 4.9%    | 4.9%    | 4.7%    | 2.6%                                                     | 5.1%    | 4.8%    | 4.2%    | 4.1%     | 3.8%    | 3.6%    | -0.2%         | %6.0-   | %0.6-                       |
| ed 4,905 16,837 6,528 5,892 7,307 7,376 14,673 146,969 146,941 147,143 139,509 142,001 142,247 143,155 144,673 146,969 146,941 147,492 146,941 147,812 147,812 147,812 147,812 147,812 147,812 147,812 147,812 147,812 147,812 147,812 147,812 147,812 147,812 147,812 147,812 147,812 147,812 147,812 147,812 147,812 147,812 147,812 147,812 147,812 147,812 147,812 147,812 147,812 147,812 147,812 147,812 147,812 147,812 147,812 147,812 147,812 147,812 147,812 147,812 147,812 147,812 147,812 147,812 147,812 147,812 147,812 147,812 147,812 147,812 147,812 147,812 147,812 147,812 147,812 147,812 147,812 147,812 147,812 147,812 147,812 147,812 147,812 147,812 147,812 147,812 147,812 147,812 147,812 147,812 147,812 147,812 147,812 147,812 147,812 147,812 147,812 147,812 147,812 147,812 147,812 147,812 147,812 147,812 147,812 147,812 147,812 147,812 147,812 147,812 147,812 147,812 147,812 147,812 147,812 147,812 147,812 147,812 147,812 147,812 147,812 147,812 147,812 147,812 147,812 147,812 147,812 147,812 147,812 147,812 147,812 147,812 147,812 147,812 147,812 147,812 147,812 147,812 147,812 147,812 147,812 147,812 147,812 147,812 147,812 147,812 147,812 147,812 147,812 147,812 147,812 147,812 147,812 147,812 147,812 147,812 147,812 147,812 147,812 147,812 147,812 147,812 147,812 147,812 147,812 147,812 147,812 147,812 147,812 147,812 147,812 147,812 147,812 147,812 147,812 147,812 147,812 147,812 147,812 147,812 147,812 147,812 147,812 147,812 147,812 147,812 147,812 147,812 147,812 147,812 147,812 147,812 147,812 147,812 147,812 147,812 147,812 147,812 147,812 147,812 147,812 147,812 147,812 147,812 147,812 147,812 147,812 147,812 147,812 147,812 147,812 147,812 147,812 147,812 147,812 147,812 147,812 147,812 147,812 147,812 147,812 147,812 147,812 147,812 147,812 147,812 147,812 147,812 147,812 147,812 147,812 147,812 147,812 147,812 147,812 147,812 147,812 147,812 147,812 147,812 147,812 147,812 147,812 147,812 147,812 147,812 147,812 147,812 147,812 147,812 147,812 147,812 147,812 147,812 147,812 147,812 147,812 147,812 | Labor Force                            | 146,089            | 134,040        | 146,037 | 147,893 | 149,554 | 150,531 | 151,713 | 153,617                                                  | 154,835 | 154,350 | 153,957 | 153,038  | 153,556 | 153,258 | (298)         | 7,221   | 19,218                      |
| 14,184 117,143 139,509 142,001 142,247 143,155 144,673 146,969 146,941 147,492 146,657 147,812 147,721 (91) 8,212                                                                                                                                                                                                                                                                                                                                                                                                                                                                                                                                                                                                                                                                                                                                                                                                                                                                                                                                                                                                                                                                                                                                                                                                                                                                                                                                                                                                                                                                                                                                                                                                                                                                                                                                                                                                                                                                                                                                                                                                              | Total Unemployed                       | 4,905              | 16,897         | 6,528   | 5,892   | 7,307   | 7,376   | 7,090   | 8,593                                                    | 7,866   | 7,409   | 6,465   | 6,381    | 5,744   | 5,537   | (207)         | (166)   | (11,360)                    |
|                                                                                                                                                                                                                                                                                                                                                                                                                                                                                                                                                                                                                                                                                                                                                                                                                                                                                                                                                                                                                                                                                                                                                                                                                                                                                                                                                                                                                                                                                                                                                                                                                                                                                                                                                                                                                                                                                                                                                                                                                                                                                                                                | Total Employed                         | 141,184            | 117,143        | 139,509 | 142,001 | 142,247 | 143,155 | 144,673 | 145,024                                                  | 146,969 | 146,941 | 147,492 | 146,657  | 147,812 | 147,721 | (91)          | 8,212   | 30,578                      |