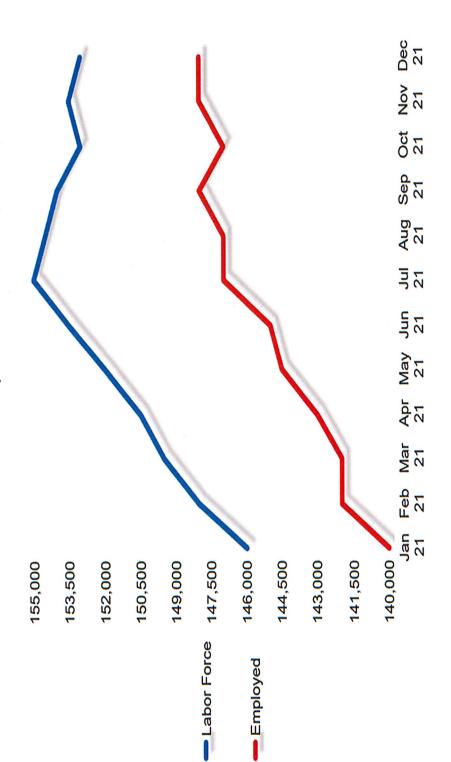

## **Escambia County Labor Force**

Note: All data are subject to revision.

Source: Florida Department of Economic Opportunity, Bureau of Workforce Statistics and Economic Research.

| Mathematic and math   |                                        |                    |                |         |         |         | Pensa   | cola-Fe | Pensacola-Ferry Pass-Brent Metropolitan Statistical Area | s-Bren  | t Metro | polita  | n Statis | tical A | rea     |               |         |                             |
|--------------------------------------------------------------------------------------------------------------------------------------------------------------------------------------------------------------------------------------------------------------------------------------------------------------------------------------------------------------------------------------------------------------------------------------------------------------------------------------------------------------------------------------------------------------------------------------------------------------------------------------------------------------------------------------------------------------------------------------------------------------------------------------------------------------------------------------------------------------------------------------------------------------------------------------------------------------------------------------------------------------------------------------------------------------------------------------------------------------------------------------------------------------------------------------------------------------------------------------------------------------------------------------------------------------------------------------------------------------------------------------------------------------------------------------------------------------------------------------------------------------------------------------------------------------------------------------------------------------------------------------------------------------------------------------------------------------------------------------------------------------------------------------------------------------------------------------------------------------------------------------------------------------------------------------------------------------------------------------------------------------------------------------------------------------------------------------------------------------------------------|----------------------------------------|--------------------|----------------|---------|---------|---------|---------|---------|----------------------------------------------------------|---------|---------|---------|----------|---------|---------|---------------|---------|-----------------------------|
| 1,10,   1,10,   1,10,   1,10,   1,10,   1,10,   1,10,   1,10,   1,10,   1,10,   1,10,   1,10,   1,10,   1,10,   1,10,   1,10,   1,10,   1,10,   1,10,   1,10,   1,10,   1,10,   1,10,   1,10,   1,10,   1,10,   1,10,   1,10,   1,10,   1,10,   1,10,   1,10,   1,10,   1,10,   1,10,   1,10,   1,10,   1,10,   1,10,   1,10,   1,10,   1,10,   1,10,   1,10,   1,10,   1,10,   1,10,   1,10,   1,10,   1,10,   1,10,   1,10,   1,10,   1,10,   1,10,   1,10,   1,10,   1,10,   1,10,   1,10,   1,10,   1,10,   1,10,   1,10,   1,10,   1,10,   1,10,   1,10,   1,10,   1,10,   1,10,   1,10,   1,10,   1,10,   1,10,   1,10,   1,10,   1,10,   1,10,   1,10,   1,10,   1,10,   1,10,   1,10,   1,10,   1,10,   1,10,   1,10,   1,10,   1,10,   1,10,   1,10,   1,10,   1,10,   1,10,   1,10,   1,10,   1,10,   1,10,   1,10,   1,10,   1,10,   1,10,   1,10,   1,10,   1,10,   1,10,   1,10,   1,10,   1,10,   1,10,   1,10,   1,10,   1,10,   1,10,   1,10,   1,10,   1,10,   1,10,   1,10,   1,10,   1,10,   1,10,   1,10,   1,10,   1,10,   1,10,   1,10,   1,10,   1,10,   1,10,   1,10,   1,10,   1,10,   1,10,   1,10,   1,10,   1,10,   1,10,   1,10,   1,10,   1,10,   1,10,   1,10,   1,10,   1,10,   1,10,   1,10,   1,10,   1,10,   1,10,   1,10,   1,10,   1,10,   1,10,   1,10,   1,10,   1,10,   1,10,   1,10,   1,10,   1,10,   1,10,   1,10,   1,10,   1,10,   1,10,   1,10,   1,10,   1,10,   1,10,   1,10,   1,10,   1,10,   1,10,   1,10,   1,10,   1,10,   1,10,   1,10,   1,10,   1,10,   1,10,   1,10,   1,10,   1,10,   1,10,   1,10,   1,10,   1,10,   1,10,   1,10,   1,10,   1,10,   1,10,   1,10,   1,10,   1,10,   1,10,   1,10,   1,10,   1,10,   1,10,   1,10,   1,10,   1,10,   1,10,   1,10,   1,10,   1,10,   1,10,   1,10,   1,10,   1,10,   1,10,   1,10,   1,10,   1,10,   1,10,   1,10,   1,10,   1,10,   1,10,   1,10,   1,10,   1,10,   1,10,   1,10,   1,10,   1,10,   1,10,   1,10,   1,10,   1,10,   1,10,   1,10,   1,10,   1,10,   1,10,   1,10,   1,10,   1,10,   1,10,   1,10,   1,10,   1,10,   1,10,   1,10,   1,10,   1,10,   1,10,   1,10,   1,10,   1,10,   1,10,   1,10   |                                        | Jan 20 (Pre COVID) | Apr 20 (COVID) | Jan 21  | Feb 21  | Mar 21  | Apr 21  | May 21  | Jun 21                                                   | Jul 21  | Aug 21  | Sep 21  | Oct 21   | Nov 21  | Dec 21  | Nov to Dec 21 |         | Apr 20 (COVID) to Dec       |
| 1, 1, 1, 1, 1, 1, 1, 1, 1, 1, 1, 1, 1,                                                                                                                                                                                                                                                                                                                                                                                                                                                                                                                                                                                                                                                                                                                                                                                                                                                                                                                                                                                                                                                                                                                                                                                                                                                                                                                                                                                                                                                                                                                                                                                                                                                                                                                                                                                                                                                                                                                                                                                                                                                                                         | Unemployment Rate                      | 3.7%               | 12.0%          | 4.1%    | 4.4%    | 4.5%    | 4.5%    | 4.3%    | 5.2%                                                     | 4.8%    | 4.5%    | 3.8%    | 3.8%     | 3.5%    | 3.4%    | -0.1%         | -0.7%   | -8.6%                       |
| 1,1,1,1,1,1,1,1,1,1,1,1,1,1,1,1,1,1,1,                                                                                                                                                                                                                                                                                                                                                                                                                                                                                                                                                                                                                                                                                                                                                                                                                                                                                                                                                                                                                                                                                                                                                                                                                                                                                                                                                                                                                                                                                                                                                                                                                                                                                                                                                                                                                                                                                                                                                                                                                                                                                         | Labor Force                            | 230,019            | 218,140        | 229,667 | 232,608 | 235,190 | 236,735 | 238,850 | 241,381                                                  | 243,568 | 242,790 | 242,253 | 242,821  | 241,880 | 241,473 | (407)         | 11,806  | 23,333                      |
| 185000   173,000   139,188   20,358   24,277   24,500   28,600   18,600   18,600   18,600   18,600   18,600   18,600   18,600   18,600   18,600   18,600   18,600   18,600   18,600   18,600   18,600   18,600   18,600   18,600   18,600   18,600   18,600   18,600   18,600   18,600   18,600   18,600   18,600   18,600   18,600   18,600   18,600   18,600   18,600   18,600   18,600   18,600   18,600   18,600   18,600   18,600   18,600   18,600   18,600   18,600   18,600   18,600   18,600   18,600   18,600   18,600   18,600   18,600   18,600   18,600   18,600   18,600   18,600   18,600   18,600   18,600   18,600   18,600   18,600   18,600   18,600   18,600   18,600   18,600   18,600   18,600   18,600   18,600   18,600   18,600   18,600   18,600   18,600   18,600   18,600   18,600   18,600   18,600   18,600   18,600   18,600   18,600   18,600   18,600   18,600   18,600   18,600   18,600   18,600   18,600   18,600   18,600   18,600   18,600   18,600   18,600   18,600   18,600   18,600   18,600   18,600   18,600   18,600   18,600   18,600   18,600   18,600   18,600   18,600   18,600   18,600   18,600   18,600   18,600   18,600   18,600   18,600   18,600   18,600   18,600   18,600   18,600   18,600   18,600   18,600   18,600   18,600   18,600   18,600   18,600   18,600   18,600   18,600   18,600   18,600   18,600   18,600   18,600   18,600   18,600   18,600   18,600   18,600   18,600   18,600   18,600   18,600   18,600   18,600   18,600   18,600   18,600   18,600   18,600   18,600   18,600   18,600   18,600   18,600   18,600   18,600   18,600   18,600   18,600   18,600   18,600   18,600   18,600   18,600   18,600   18,600   18,600   18,600   18,600   18,600   18,600   18,600   18,600   18,600   18,600   18,600   18,600   18,600   18,600   18,600   18,600   18,600   18,600   18,600   18,600   18,600   18,600   18,600   18,600   18,600   18,600   18,600   18,600   18,600   18,600   18,600   18,600   18,600   18,600   18,600   18,600   18,600   18,600   18,600   18,600   18,600   18,600   18,600   18,600   18,600   18,600     | Total Unemployed                       | 8)208              | 25,952         | 9,311   | 8,331   | 10,690  | 10,656  | 10,247  | 12,539                                                   | 11,599  | 10,847  | 9,373   | 9,257    | 8,385   | 8,131   | (254)         | (1,180) | (17,821)                    |
| 135,000   123,000   123,000   136,000   136,000   136,000   136,000   136,000   136,000   136,000   136,000   136,000   136,000   136,000   136,000   136,000   136,000   136,000   136,000   136,000   136,000   136,000   136,000   136,000   136,000   136,000   136,000   136,000   136,000   136,000   136,000   136,000   136,000   136,000   136,000   136,000   136,000   136,000   136,000   136,000   136,000   136,000   136,000   136,000   136,000   136,000   136,000   136,000   136,000   136,000   136,000   136,000   136,000   136,000   136,000   136,000   136,000   136,000   136,000   136,000   136,000   136,000   136,000   136,000   136,000   136,000   136,000   136,000   136,000   136,000   136,000   136,000   136,000   136,000   136,000   136,000   136,000   136,000   136,000   136,000   136,000   136,000   136,000   136,000   136,000   136,000   136,000   136,000   136,000   136,000   136,000   136,000   136,000   136,000   136,000   136,000   136,000   136,000   136,000   136,000   136,000   136,000   136,000   136,000   136,000   136,000   136,000   136,000   136,000   136,000   136,000   136,000   136,000   136,000   136,000   136,000   136,000   136,000   136,000   136,000   136,000   136,000   136,000   136,000   136,000   136,000   136,000   136,000   136,000   136,000   136,000   136,000   136,000   136,000   136,000   136,000   136,000   136,000   136,000   136,000   136,000   136,000   136,000   136,000   136,000   136,000   136,000   136,000   136,000   136,000   136,000   136,000   136,000   136,000   136,000   136,000   136,000   136,000   136,000   136,000   136,000   136,000   136,000   136,000   136,000   136,000   136,000   136,000   136,000   136,000   136,000   136,000   136,000   136,000   136,000   136,000   136,000   136,000   136,000   136,000   136,000   136,000   136,000   136,000   136,000   136,000   136,000   136,000   136,000   136,000   136,000   136,000   136,000   136,000   136,000   136,000   136,000   136,000   136,000   136,000   136,000   136,000   136,000   136,000   136,   | Total Employed                         | 221,511            | 192,188        | 220,356 | 224,277 | 224,500 | 226,079 | 228,603 | 228,842                                                  | 231,969 | 231,943 | 232,880 | 233,564  | 233,495 | 233,342 | (153)         | 12,986  | 41,154                      |
| 1,100   1,100   1,100   1,1100   1,1100   1,1100   1,1100   1,1100   1,1100   1,1100   1,1100   1,1100   1,1100   1,1100   1,1100   1,1100   1,1100   1,1100   1,1100   1,1100   1,1100   1,1100   1,1100   1,1100   1,1100   1,1100   1,1100   1,1100   1,1100   1,1100   1,1100   1,1100   1,1100   1,1100   1,1100   1,1100   1,1100   1,1100   1,1100   1,1100   1,1100   1,1100   1,1100   1,1100   1,1100   1,1100   1,1100   1,1100   1,1100   1,1100   1,1100   1,1100   1,1100   1,1100   1,1100   1,1100   1,1100   1,1100   1,1100   1,1100   1,1100   1,1100   1,1100   1,1100   1,1100   1,1100   1,1100   1,1100   1,1100   1,1100   1,1100   1,1100   1,1100   1,1100   1,1100   1,1100   1,1100   1,1100   1,1100   1,1100   1,1100   1,1100   1,1100   1,1100   1,1100   1,1100   1,1100   1,1100   1,1100   1,1100   1,1100   1,1100   1,1100   1,1100   1,1100   1,1100   1,1100   1,1100   1,1100   1,1100   1,1100   1,1100   1,1100   1,1100   1,1100   1,1100   1,1100   1,1100   1,1100   1,1100   1,1100   1,1100   1,1100   1,1100   1,1100   1,1100   1,1100   1,1100   1,1100   1,1100   1,1100   1,1100   1,1100   1,1100   1,1100   1,1100   1,1100   1,1100   1,1100   1,1100   1,1100   1,1100   1,1100   1,1100   1,1100   1,1100   1,1100   1,1100   1,1100   1,1100   1,1100   1,1100   1,1100   1,1100   1,1100   1,1100   1,1100   1,1100   1,1100   1,1100   1,1100   1,1100   1,1100   1,1100   1,1100   1,1100   1,1100   1,1100   1,1100   1,1100   1,1100   1,1100   1,1100   1,1100   1,1100   1,1100   1,1100   1,1100   1,1100   1,1100   1,1100   1,1100   1,1100   1,1100   1,1100   1,1100   1,1100   1,1100   1,1100   1,1100   1,1100   1,1100   1,1100   1,1100   1,1100   1,1100   1,1100   1,1100   1,1100   1,1100   1,1100   1,1100   1,1100   1,1100   1,1100   1,1100   1,1100   1,1100   1,1100   1,1100   1,1100   1,1100   1,1100   1,1100   1,1100   1,1100   1,1100   1,1100   1,1100   1,1100   1,1100   1,1100   1,1100   1,1100   1,1100   1,1100   1,1100   1,1100   1,1100   1,1100   1,1100   1,1100   1,1100   1,1100   1,1100   1,1100   1,1100   1,11   | Vonagricultural Employment by Industry | 186,000            | 173,200        | 183,600 | 185,700 | 185,600 | 186,800 | 185,900 | 185,600                                                  | 185,600 | 187,400 | 187,700 | 190,200  | 192,300 | 192,100 | (200)         | 8,500   | 18,900                      |
| Marchaelliles   Marchaellile   | Mining, Logging, and Construction      | 12,500             | 12,100         | 11,800  | 12,100  | 12,100  | 12,100  | 12,300  | 12,500                                                   | 12,800  | 12,500  | 12,800  | 12,600   | 12,800  | 12,900  | 100           | 1,100   | 800                         |
| be supplied by Signo Sig | Manufacturing                          | 2,000              | 6,500          | 6,800   | 006'9   | 006′9   | 006'9   | 006′9   | 2,000                                                    | 2,000   | 7,100   | 7,100   | 7,100    | 7,100   | 7,100   | 0             | 300     | 009                         |
| Mathemating and Trade   5,700   5,600   5,700   5,700   5,700   5,700   5,700   5,700   5,700   5,700   5,700   5,700   5,700   5,700   5,700   5,700   5,700   5,700   5,700   5,700   5,700   5,700   5,700   5,700   5,700   5,700   5,700   5,700   5,700   5,700   5,700   5,700   5,700   5,700   5,700   5,700   5,700   5,700   5,700   5,700   5,700   5,700   5,700   5,700   5,700   5,700   5,700   5,700   5,700   5,700   5,700   5,700   5,700   5,700   5,700   5,700   5,700   5,700   5,700   5,700   5,700   5,700   5,700   5,700   5,700   5,700   5,700   5,700   5,700   5,700   5,700   5,700   5,700   5,700   5,700   5,700   5,700   5,700   5,700   5,700   5,700   5,700   5,700   5,700   5,700   5,700   5,700   5,700   5,700   5,700   5,700   5,700   5,700   5,700   5,700   5,700   5,700   5,700   5,700   5,700   5,700   5,700   5,700   5,700   5,700   5,700   5,700   5,700   5,700   5,700   5,700   5,700   5,700   5,700   5,700   5,700   5,700   5,700   5,700   5,700   5,700   5,700   5,700   5,700   5,700   5,700   5,700   5,700   5,700   5,700   5,700   5,700   5,700   5,700   5,700   5,700   5,700   5,700   5,700   5,700   5,700   5,700   5,700   5,700   5,700   5,700   5,700   5,700   5,700   5,700   5,700   5,700   5,700   5,700   5,700   5,700   5,700   5,700   5,700   5,700   5,700   5,700   5,700   5,700   5,700   5,700   5,700   5,700   5,700   5,700   5,700   5,700   5,700   5,700   5,700   5,700   5,700   5,700   5,700   5,700   5,700   5,700   5,700   5,700   5,700   5,700   5,700   5,700   5,700   5,700   5,700   5,700   5,700   5,700   5,700   5,700   5,700   5,700   5,700   5,700   5,700   5,700   5,700   5,700   5,700   5,700   5,700   5,700   5,700   5,700   5,700   5,700   5,700   5,700   5,700   5,700   5,700   5,700   5,700   5,700   5,700   5,700   5,700   5,700   5,700   5,700   5,700   5,700   5,700   5,700   5,700   5,700   5,700   5,700   5,700   5,700   5,700   5,700   5,700   5,700   5,700   5,700   5,700   5,700   5,700   5,700   5,700   5,700   5,700   5,700   5,700   5,700   5,70   | Trade, Transportation, and Utilities   | 33,700             | 30,900         | 34,000  | 34,200  | 34,000  | 33,700  | 33,700  | 34,000                                                   | 34,100  | 34,100  | 34,500  | 34,800   | 35,700  | 36,200  | 200           | 2,200   | 5,300                       |
| Warehousing and Trade         4,300         23,700         23,700         23,700         23,700         23,700         23,700         23,700         23,700         23,700         23,700         23,700         23,700         23,700         23,700         23,700         23,700         23,700         23,700         23,700         23,700         23,700         23,700         23,700         23,700         23,700         23,700         23,700         23,700         23,700         23,700         23,700         23,700         23,700         23,700         23,700         23,700         23,700         23,700         23,700         23,700         23,700         23,700         23,700         23,700         23,700         23,700         23,700         23,700         23,700         23,700         23,700         23,700         23,700         23,700         23,700         23,700         23,700         23,700         23,700         23,700         23,700         23,700         23,700         23,700         23,700         23,700         23,700         23,700         23,700         23,700         23,700         23,700         23,700         23,700         23,700         23,700         23,700         23,700         23,700         23,700         23,700         23,700                                                                                                                                                                                                                                                                                                                                                                                                                                                                                                                                                                                                                                                                                                                                                                                                              | Wholesale Trade                        | 5,700              | 2,600          | 5,700   | 5,700   | 5,800   | 5,700   | 5,700   | 5,800                                                    | 2,900   | 5,900   | 5,900   | 2,900    | 9,000   | 6,000   | 0             | 300     | 400                         |
| warehousing and Trade         4,300         4,000         4,500         4,500         4,500         4,500         4,600         4,600         4,600         4,600         4,600         4,600         4,600         4,600         4,600         4,600         4,600         4,600         4,600         4,600         4,600         4,600         4,600         4,600         1,500         1,500         1,500         1,500         1,500         1,500         1,500         1,500         1,500         1,500         1,500         1,500         1,500         1,500         1,500         1,500         1,500         1,500         1,500         1,500         1,500         1,500         1,500         1,500         1,500         1,500         1,500         1,500         1,500         1,500         1,500         1,500         1,500         1,500         1,500         1,500         1,500         1,500         1,500         1,500         1,500         1,500         1,500         1,500         1,500         1,500         1,500         1,500         1,500         1,500         1,500         1,500         1,500         1,500         1,500         1,500         1,500         1,500         1,500         1,500         1,500         1,500         1,500<                                                                                                                                                                                                                                                                                                                                                                                                                                                                                                                                                                                                                                                                                                                                                                                                                                       | Retail Trade                           | 23,700             | 21,300         | 23,900  | 24,000  | 23,700  | 23,600  | 23,500  | 23,700                                                   | 23,700  | 23,600  | 24,000  | 24,200   | 24,900  | 25,200  | 300           | 1,300   | 3,900                       |
| 1,600   1,600   1,500   1,500   1,500   1,500   1,500   1,500   1,500   1,500   1,500   1,500   1,500   1,500   1,500   1,500   1,500   1,500   1,500   1,500   1,500   1,500   1,500   1,500   1,500   1,500   1,500   1,500   1,500   1,500   1,500   1,500   1,500   1,500   1,500   1,500   1,500   1,500   1,500   1,500   1,500   1,500   1,500   1,500   1,500   1,500   1,500   1,500   1,500   1,500   1,500   1,500   1,500   1,500   1,500   1,500   1,500   1,500   1,500   1,500   1,500   1,500   1,500   1,500   1,500   1,500   1,500   1,500   1,500   1,500   1,500   1,500   1,500   1,500   1,500   1,500   1,500   1,500   1,500   1,500   1,500   1,500   1,500   1,500   1,500   1,500   1,500   1,500   1,500   1,500   1,500   1,500   1,500   1,500   1,500   1,500   1,500   1,500   1,500   1,500   1,500   1,500   1,500   1,500   1,500   1,500   1,500   1,500   1,500   1,500   1,500   1,500   1,500   1,500   1,500   1,500   1,500   1,500   1,500   1,500   1,500   1,500   1,500   1,500   1,500   1,500   1,500   1,500   1,500   1,500   1,500   1,500   1,500   1,500   1,500   1,500   1,500   1,500   1,500   1,500   1,500   1,500   1,500   1,500   1,500   1,500   1,500   1,500   1,500   1,500   1,500   1,500   1,500   1,500   1,500   1,500   1,500   1,500   1,500   1,500   1,500   1,500   1,500   1,500   1,500   1,500   1,500   1,500   1,500   1,500   1,500   1,500   1,500   1,500   1,500   1,500   1,500   1,500   1,500   1,500   1,500   1,500   1,500   1,500   1,500   1,500   1,500   1,500   1,500   1,500   1,500   1,500   1,500   1,500   1,500   1,500   1,500   1,500   1,500   1,500   1,500   1,500   1,500   1,500   1,500   1,500   1,500   1,500   1,500   1,500   1,500   1,500   1,500   1,500   1,500   1,500   1,500   1,500   1,500   1,500   1,500   1,500   1,500   1,500   1,500   1,500   1,500   1,500   1,500   1,500   1,500   1,500   1,500   1,500   1,500   1,500   1,500   1,500   1,500   1,500   1,500   1,500   1,500   1,500   1,500   1,500   1,500   1,500   1,500   1,500   1,500   1,500   1,500   1,500   1,500   1,50   | Transportation, Warehousing, and Trade |                    | 4,000          | 4,400   | 4,500   | 4,500   | 4,400   | 4,500   | 4,500                                                    | 4,500   | 4,600   | 4,600   | 4,700    | 4,800   | 2,000   | 200           | 009     | 1,000                       |
| 8 Hay 14,900 14,600 15,200 15,300 15,300 15,300 15,400 15,500 15,500 15,500 15,500 15,500 15,500 15,500 15,500 15,500 15,500 15,500 15,500 15,500 15,500 15,500 15,500 15,500 15,500 15,500 15,500 15,500 15,500 15,500 15,500 15,500 15,500 15,500 15,500 15,500 15,500 15,500 15,500 15,500 15,500 15,500 15,500 15,500 15,500 15,500 15,500 15,500 15,500 15,500 15,500 15,500 15,500 15,500 15,500 15,500 15,500 15,500 15,500 15,500 15,500 15,500 15,500 15,500 15,500 15,500 15,500 15,500 15,500 15,500 15,500 15,500 15,500 15,500 15,500 15,500 15,500 15,500 15,500 15,500 15,500 15,500 15,500 15,500 15,500 15,500 15,500 15,500 15,500 15,500 15,500 15,500 15,500 15,500 15,500 15,500 15,500 15,500 15,500 15,500 15,500 15,500 15,500 15,500 15,500 15,500 15,500 15,500 15,500 15,500 15,500 15,500 15,500 15,500 15,500 15,500 15,500 15,500 15,500 15,500 15,500 15,500 15,500 15,500 15,500 15,500 15,500 15,500 15,500 15,500 15,500 15,500 15,500 15,500 15,500 15,500 15,500 15,500 15,500 15,500 15,500 15,500 15,500 15,500 15,500 15,500 15,500 15,500 15,500 15,500 15,500 15,500 15,500 15,500 15,500 15,500 15,500 15,500 15,500 15,500 15,500 15,500 15,500 15,500 15,500 15,500 15,500 15,500 15,500 15,500 15,500 15,500 15,500 15,500 15,500 15,500 15,500 15,500 15,500 15,500 15,500 15,500 15,500 15,500 15,500 15,500 15,500 15,500 15,500 15,500 15,500 15,500 15,500 15,500 15,500 15,500 15,500 15,500 15,500 15,500 15,500 15,500 15,500 15,500 15,500 15,500 15,500 15,500 15,500 15,500 15,500 15,500 15,500 15,500 15,500 15,500 15,500 15,500 15,500 15,500 15,500 15,500 15,500 15,500 15,500 15,500 15,500 15,500 15,500 15,500 15,500 15,500 15,500 15,500 15,500 15,500 15,500 15,500 15,500 15,500 15,500 15,500 15,500 15,500 15,500 15,500 15,500 15,500 15,500 15,500 15,500 15,500 15,500 15,500 15,500 15,500 15,500 15,500 15,500 15,500 15,500 15,500 15,500 15,500 15,500 15,500 15,500 15,500 15,500 15,500 15,500 15,500 15,500 15,500 15,500 15,500 15,500 15,500 15,500 15,500 15,500 15,500 15,500 15,500 15,500 15,500 15,500 15,500 15,500 15,500 15,500 15, | Information                            | 1,600              | 1,600          | 1,500   | 1,500   | 1,500   | 1,500   | 1,500   | 1,500                                                    | 1,500   | 1,500   | 1,500   | 1,500    | 1,500   | 1,500   | 0             | 0       | (100)                       |
| Nationess Services 31,200 25,900 25,900 25,900 25,900 25,900 25,900 25,900 25,900 25,900 25,900 25,900 25,900 25,900 25,900 25,900 25,900 25,900 25,900 25,900 25,900 25,900 25,900 25,900 25,900 25,900 25,900 25,900 25,900 25,900 25,900 25,900 25,900 25,900 25,900 25,900 25,900 25,900 25,900 25,900 25,900 25,900 25,900 25,900 25,900 25,900 25,900 25,900 25,900 25,900 25,900 25,900 25,900 25,900 25,900 25,900 25,900 25,900 25,900 25,900 25,900 25,900 25,900 25,900 25,900 25,900 25,900 25,900 25,900 25,900 25,900 25,900 25,900 25,900 25,900 25,900 25,900 25,900 25,900 25,900 25,900 25,900 25,900 25,900 25,900 25,900 25,900 25,900 25,900 25,900 25,900 25,900 25,900 25,900 25,900 25,900 25,900 25,900 25,900 25,900 25,900 25,900 25,900 25,900 25,900 25,900 25,900 25,900 25,900 25,900 25,900 25,900 25,900 25,900 25,900 25,900 25,900 25,900 25,900 25,900 25,900 25,900 25,900 25,900 25,900 25,900 25,900 25,900 25,900 25,900 25,900 25,900 25,900 25,900 25,900 25,900 25,900 25,900 25,900 25,900 25,900 25,900 25,900 25,900 25,900 25,900 25,900 25,900 25,900 25,900 25,900 25,900 25,900 25,900 25,900 25,900 25,900 25,900 25,900 25,900 25,900 25,900 25,900 25,900 25,900 25,900 25,900 25,900 25,900 25,900 25,900 25,900 25,900 25,900 25,900 25,900 25,900 25,900 25,900 25,900 25,900 25,900 25,900 25,900 25,900 25,900 25,900 25,900 25,900 25,900 25,900 25,900 25,900 25,900 25,900 25,900 25,900 25,900 25,900 25,900 25,900 25,900 25,900 25,900 25,900 25,900 25,900 25,900 25,900 25,900 25,900 25,900 25,900 25,900 25,900 25,900 25,900 25,900 25,900 25,900 25,900 25,900 25,900 25,900 25,900 25,900 25,900 25,900 25,900 25,900 25,900 25,900 25,900 25,900 25,900 25,900 25,900 25,900 25,900 25,900 25,900 25,900 25,900 25,900 25,900 25,900 25,900 25,900 25,900 25,900 25,900 25,900 25,900 25,900 25,900 25,900 25,900 25,900 25,900 25,900 25,900 25,900 25,900 25,900 25,900 25,900 25,900 25,900 25,900 25,900 25,900 25,900 25,900 25,900 25,900 25,900 25,900 25,900 25,900 25,900 25,900 25,900 25,900 25,900 25,900 25,900 25,900 25,900 25,900 25,9 | Financial Activities                   | 14,900             | 14,600         | 15,200  | 15,300  | 15,200  | 15,400  | 15,400  | 15,500                                                   | 15,700  | 16,100  | 15,900  | 16,000   | 16,100  | 16,400  | 300           | 1,200   | 1,800                       |
| INTO 25,700 20,800 22,300 30,700 23,800 24,100 24,300 24,700 24,900 24,900 24,900 24,900 24,900 24,900 24,900 24,900 24,900 24,900 24,900 24,900 24,900 24,900 24,900 24,900 24,900 24,900 24,900 24,900 24,900 24,900 24,900 24,900 24,900 24,900 24,900 24,900 24,900 24,900 24,900 24,900 24,900 24,900 24,900 24,900 24,900 24,900 24,900 24,900 24,900 24,900 24,900 24,900 24,900 24,900 24,900 24,900 24,900 24,900 24,900 24,900 24,900 24,900 24,900 24,900 24,900 24,900 24,900 24,900 24,900 24,900 24,900 24,900 24,900 24,900 24,900 24,900 24,900 24,900 24,900 24,900 24,900 24,900 24,900 24,900 24,900 24,900 24,900 24,900 24,900 24,900 24,900 24,900 24,900 24,900 24,900 24,900 24,900 24,900 24,900 24,900 24,900 24,900 24,900 24,900 24,900 24,900 24,900 24,900 24,900 24,900 24,900 24,900 24,900 24,900 24,900 24,900 24,900 24,900 24,900 24,900 24,900 24,900 24,900 24,900 24,900 24,900 24,900 24,900 24,900 24,900 24,900 24,900 24,900 24,900 24,900 24,900 24,900 24,900 24,900 24,900 24,900 24,900 24,900 24,900 24,900 24,900 24,900 24,900 24,900 24,900 24,900 24,900 24,900 24,900 24,900 24,900 24,900 24,900 24,900 24,900 24,900 24,900 24,900 24,900 24,900 24,900 24,900 24,900 24,900 24,900 24,900 24,900 24,900 24,900 24,900 24,900 24,900 24,900 24,900 24,900 24,900 24,900 24,900 24,900 24,900 24,900 24,900 24,900 24,900 24,900 24,900 24,900 24,900 24,900 24,900 24,900 24,900 24,900 24,900 24,900 24,900 24,900 24,900 24,900 24,900 24,900 24,900 24,900 24,900 24,900 24,900 24,900 24,900 24,900 24,900 24,900 24,900 24,900 24,900 24,900 24,900 24,900 24,900 24,900 24,900 24,900 24,900 24,900 24,900 24,900 24,900 24,900 24,900 24,900 24,900 24,900 24,900 24,900 24,900 24,900 24,900 24,900 24,900 24,900 24,900 24,900 24,900 24,900 24,900 24,900 24,900 24,900 24,900 24,900 24,900 24,900 24,900 24,900 24,900 24,900 24,900 24,900 24,900 24,900 24,900 24,900 24,900 24,900 24,900 24,900 24,900 24,900 24,900 24,900 24,900 24,900 24,900 24,900 24,900 24,900 24,900 24,900 24,900 24,900 24,900 24,900 24,900 24,900 24,900 24,900 24,900 24,9 | Professional and Business Services     | 24,100             | 22,900         | 25,900  | 26,700  | 25,900  | 26,400  | 25,900  | 25,500                                                   | 25,200  | 25,300  | 24,800  | 26,100   | 26,200  | 25,700  | (200)         | (200)   | 2,800                       |
| ality 25,700 20,800 22,800 23,800 24,100 24,300 24,700 24,500 6,600 6,600 6,600 24,800 24,900 24,900 24,900 20,900 25,000 0 0 0,000 20,000 0 0 0,000 20,000 0 0,000 0 0,000 0 0,000 0 0,000 0 0,000 0 0,000 0 0,000 0 0,000 0 0,000 0 0,000 0 0,000 0 0,000 0 0,000 0 0,000 0 0,000 0 0,000 0 0,000 0 0,000 0 0,000 0 0,000 0 0,000 0 0,000 0 0,000 0 0,000 0 0,000 0 0,000 0 0,000 0 0,000 0 0,000 0 0,000 0 0,000 0 0,000 0 0,000 0 0,000 0 0,000 0 0,000 0 0,000 0 0,000 0 0,000 0 0,000 0 0,000 0 0,000 0 0,000 0 0,000 0 0,000 0 0,000 0 0,000 0 0,000 0 0,000 0 0,000 0 0,000 0 0,000 0 0,000 0 0,000 0 0,000 0 0,000 0 0,000 0 0,000 0 0,000 0 0,000 0 0,000 0 0,000 0 0,000 0 0,000 0 0,000 0 0,000 0 0,000 0 0,000 0 0,000 0 0,000 0 0,000 0 0,000 0 0,000 0 0,000 0 0,000 0 0,000 0 0,000 0 0,000 0 0,000 0 0,000 0 0,000 0 0,000 0 0,000 0 0,000 0 0,000 0 0,000 0 0,000 0 0,000 0 0,000 0 0,000 0 0,000 0 0,000 0 0,000 0 0,000 0 0,000 0 0,000 0 0,000 0 0,000 0 0,000 0 0,000 0 0,000 0 0,000 0 0,000 0 0,000 0 0,000 0 0,000 0 0,000 0 0,000 0 0,000 0 0,000 0 0,000 0 0,000 0 0,000 0 0,000 0 0,000 0 0,000 0 0,000 0 0,000 0 0,000 0 0,000 0 0,000 0 0,000 0 0,000 0 0,000 0 0,000 0 0,000 0 0,000 0 0,000 0 0,000 0 0,000 0 0,000 0 0,000 0 0,000 0 0,000 0 0,000 0 0,000 0 0,000 0 0,000 0 0,000 0 0,000 0 0,000 0 0,000 0 0,000 0 0,000 0 0,000 0 0,000 0 0,000 0 0,000 0 0,000 0 0,000 0 0,000 0 0,000 0 0,000 0 0,000 0 0,000 0 0,000 0 0,000 0 0,000 0 0,000 0 0,000 0 0,000 0 0,000 0 0,000 0 0,000 0 0,000 0 0,000 0 0,000 0 0,000 0 0,000 0 0,000 0 0,000 0 0,000 0 0,000 0 0,000 0 0,000 0 0,000 0 0,000 0 0,000 0 0,000 0 0,000 0 0,000 0 0,000 0 0,000 0 0,000 0 0,000 0 0,000 0 0,000 0 0,000 0 0,000 0 0,000 0 0,000 0 0,000 0 0,000 0 0,000 0 0,000 0 0,000 0 0,000 0 0,000 0 0,000 0 0,000 0 0,000 0 0,000 0 0,000 0 0,000 0 0,000 0 0,000 0 0,000 0 0,000 0 0,000 0 0,000 0 0,000 0 0,000 0 0,000 0 0,000 0 0,000 0 0,000 0 0,000 0 0,000 0 0,000 0 0,000 0 0,000 0 0,000 0 0,000 0 0,000 0 0,000 0 0,000 0 0,000 0 0,000 0 0,000 0 0,000 0 0,000 0 0,000 0 0,000 0 0,000 0 0,000 0 0,000 0  | Education and Health Services          | 31,200             | 29,300         | 30,700  | 30,800  | 31,000  | 31,200  | 31,200  | 30,900                                                   | 30,900  | 31,400  | 31,300  | 31,700   | 31,800  | 31,700  | (100)         | 1,000   | 2,400                       |
| Factor   F   | Leisure and Hospitality                | 25,700             | 20,800         | 22,900  | 23,000  | 23,800  | 24,100  | 24,300  | 24,700                                                   | 24,900  | 24,600  | 24,300  | 24,700   | 25,000  | 25,000  | 0             | 2,100   | 4,200                       |
| Rate   August   Aug   | Other Services                         | 6,400              | 5,200          | 6,500   | 009'9   | 6,500   | 6,500   | 6,600   | 6,600                                                    | 6,600   | 6,600   | 6,600   | 6,600    | 6,600   | 009'9   | 0             | 100     | 1,400                       |
| Rate         3.4%         4.5%         4.5%         4.5%         4.5%         4.5%         4.5%         4.5%         4.5%         4.5%         4.5%         4.5%         4.5%         4.5%         4.5%         4.5%         4.5%         4.5%         4.5%         4.5%         4.5%         4.5%         4.5%         4.5%         4.5%         4.5%         4.5%         4.5%         4.5%         4.5%         4.5%         4.5%         4.5%         4.5%         4.5%         4.5%         4.5%         4.5%         4.5%         4.5%         4.5%         4.5%         4.5%         4.5%         4.5%         4.5%         4.5%         4.5%         4.5%         4.5%         4.5%         4.5%         4.5%         4.5%         4.5%         4.5%         4.5%         4.5%         4.5%                                                                                                                                                                                                                                                                                                                                                                                                                                                                                                                                                                                                                                                                                                                                                                                                                                                                                                                                                                                                                                                                                                                                                                                                                                                                                                                            | Government                             | 28,900             | 29,300         | 28,300  | 28,700  | 28,700  | 28,900  | 28,100  | 26,400                                                   | 26,900  | 28,200  | 28,900  | 29,100   | 29,500  | 29,000  | (200)         | 700     | (300)                       |
| Rate         3.4%         12.6%         4.5%         4.0%         4.7%         5.6%         5.1%         4.8%         4.2%         4.2%         5.6%         5.1%         4.8%         4.2%         4.2%         5.1%         4.8%         4.2%         4.2%         5.1%         4.8%         4.2%         4.2%         5.1%         4.8%         4.2%         4.2%         6.2%         5.6%         5.1%         4.8%         4.2%         4.2%         4.2%         5.2%         5.2%         5.2%         5.2%         5.2%         5.2%         5.2%         5.2%         5.2%         5.2%         5.2%         5.2%         5.2%         5.2%         5.2%         5.2%         5.2%         5.2%         5.2%         5.2%         5.2%         5.2%         5.2%         5.2%         5.2%         5.2%         5.2%         5.2%         5.2%         5.2%         5.2%         5.2%         5.2%         5.2%         5.2%         5.2%         5.2%         5.2%         5.2%         5.2%         5.2%         5.2%         5.2%         5.2%         5.2%         5.2%         5.2%         5.2%         5.2%         5.2%         5.2%         5.2%         5.2%         5.2%         5.2%         5.2%         5.2% <t< td=""><td></td><td></td><td></td><td></td><td></td><td></td><td></td><td></td><td></td><td>Escam</td><td>oia Cou</td><td>Inty</td><td></td><td></td><td></td><td></td><td></td><td></td></t<>                                                                                                                                                                                                                                                                                                                                                                                                                                                                                                                                                                                                                                                                                         |                                        |                    |                |         |         |         |         |         |                                                          | Escam   | oia Cou | Inty    |          |         |         |               |         |                             |
| Rate         3.4%         4.5%         4.9%         4.9%         5.6%         5.1%         4.8%         4.2%         4.2%         4.2%         4.2%         4.2%         4.2%         5.6%         5.1%         4.8%         4.2%         4.2%         4.2%         4.2%         4.2%         4.2%         4.2%         4.2%         4.2%         5.2%         5.2%         5.0         5.2%         5.5         5.2         5.2         5.2         5.2         7.307         7.307         7.366         7.306         7.409         6.465         6.465         6.281         5.744         5.537         (207)         (991)           red         4.505         1.45,103         1.42,247         1.45,125         1.46,624         1.46,941         1.47,422         1.46,647         1.46,941         1.47,422         1.47,612         1.47,721         (91)         8.212                                                                                                                                                                                                                                                                                                                                                                                                                                                                                                                                                                                                                                                                                                                                                                                                                                                                                                                                                                                                                                                                                                                                                                                                                                             |                                        | Jan 20 (Pre COVID) | Apr 20 (COVID) | Jan 21  | Feb 21  | Mar 21  | Apr 21  | May 21  | Jun 21                                                   | Jul 21  | Aug 21  | Sep 21  | Oct 21   | Nov 21  | Dec 21  | Oct to Dec 21 |         | Apr 20 (COVID) to Dec<br>21 |
| red 4,905 145,089 134,040 146,037 147,893 149,584 150,531 151,713 153,617 145,885 154,850 154,850 154,850 154,850 154,850 145,024 146,969 146,941 117,143 139,509 142,1001 142,247 143,155 144,673 145,024 146,949 146,941 147,184 117,143 139,509 142,001 142,147 147,143 139,509 142,001 142,001 142,001 142,001 142,001 142,001 142,001 142,001 142,001 142,001 142,001 142,001 142,001 142,001 142,001 142,001 142,001 142,001 142,001 142,001 142,001 142,001 142,001 142,001 142,001 142,001 142,001 142,001 142,001 142,001 142,001 142,001 142,001 142,001 142,001 142,001 142,001 142,001 142,001 142,001 142,001 142,001 142,001 142,001 142,001 142,001 142,001 142,001 142,001 142,001 142,001 142,001 142,001 142,001 142,001 142,001 142,001 142,001 142,001 142,001 142,001 142,001 142,001 142,001 142,001 142,001 142,001 142,001 142,001 142,001 142,001 142,001 142,001 142,001 142,001 142,001 142,001 142,001 142,001 142,001 142,001 142,001 142,001 142,001 142,001 142,001 142,001 142,001 142,001 142,001 142,001 142,001 142,001 142,001 142,001 142,001 142,001 142,001 142,001 142,001 142,001 142,001 142,001 142,001 142,001 142,001 142,001 142,001 142,001 142,001 142,001 142,001 142,001 142,001 142,001 142,001 142,001 142,001 142,001 142,001 142,001 142,001 142,001 142,001 142,001 142,001 142,001 142,001 142,001 142,001 142,001 142,001 142,001 142,001 142,001 142,001 142,001 142,001 142,001 142,001 142,001 142,001 142,001 142,001 142,001 142,001 142,001 142,001 142,001 142,001 142,001 142,001 142,001 142,001 142,001 142,001 142,001 142,001 142,001 142,001 142,001 142,001 142,001 142,001 142,001 142,001 142,001 142,001 142,001 142,001 142,001 142,001 142,001 142,001 142,001 142,001 142,001 142,001 142,001 142,001 142,001 142,001 142,001 142,001 142,001 142,001 142,001 142,001 142,001 142,001 142,001 142,001 142,001 142,001 142,001 142,001 142,001 142,001 142,001 142,001 142,001 142,001 142,001 142,001 142,001 142,001 142,001 142,001 142,001 142,001 142,001 142,001 142,001 142,001 142,001 142,001 142,001 142,001 142,001 142,001 142,001 142 | Unemployment Rate                      | 3.4%               | 12.6%          | 4.5%    | 4.0%    | 4.9%    | 4.9%    | 4.7%    | 2.6%                                                     | 5.1%    | 4.8%    | 4.2%    | 4.1%     | 3.8%    | 3.6%    | -0.2%         | %6.0-   | %0.6-                       |
| ed 4,905 16,837 6,528 5,892 7,307 7,376 14,673 146,969 146,941 147,143 139,509 142,001 142,247 143,155 144,673 146,969 146,941 147,492 146,941 147,812 147,812 147,812 147,812 147,812 147,812 147,812 147,812 147,812 147,812 147,812 147,812 147,812 147,812 147,812 147,812 147,812 147,812 147,812 147,812 147,812 147,812 147,812 147,812 147,812 147,812 147,812 147,812 147,812 147,812 147,812 147,812 147,812 147,812 147,812 147,812 147,812 147,812 147,812 147,812 147,812 147,812 147,812 147,812 147,812 147,812 147,812 147,812 147,812 147,812 147,812 147,812 147,812 147,812 147,812 147,812 147,812 147,812 147,812 147,812 147,812 147,812 147,812 147,812 147,812 147,812 147,812 147,812 147,812 147,812 147,812 147,812 147,812 147,812 147,812 147,812 147,812 147,812 147,812 147,812 147,812 147,812 147,812 147,812 147,812 147,812 147,812 147,812 147,812 147,812 147,812 147,812 147,812 147,812 147,812 147,812 147,812 147,812 147,812 147,812 147,812 147,812 147,812 147,812 147,812 147,812 147,812 147,812 147,812 147,812 147,812 147,812 147,812 147,812 147,812 147,812 147,812 147,812 147,812 147,812 147,812 147,812 147,812 147,812 147,812 147,812 147,812 147,812 147,812 147,812 147,812 147,812 147,812 147,812 147,812 147,812 147,812 147,812 147,812 147,812 147,812 147,812 147,812 147,812 147,812 147,812 147,812 147,812 147,812 147,812 147,812 147,812 147,812 147,812 147,812 147,812 147,812 147,812 147,812 147,812 147,812 147,812 147,812 147,812 147,812 147,812 147,812 147,812 147,812 147,812 147,812 147,812 147,812 147,812 147,812 147,812 147,812 147,812 147,812 147,812 147,812 147,812 147,812 147,812 147,812 147,812 147,812 147,812 147,812 147,812 147,812 147,812 147,812 147,812 147,812 147,812 147,812 147,812 147,812 147,812 147,812 147,812 147,812 147,812 147,812 147,812 147,812 147,812 147,812 147,812 147,812 147,812 147,812 147,812 147,812 147,812 147,812 147,812 147,812 147,812 147,812 147,812 147,812 147,812 147,812 147,812 147,812 147,812 147,812 147,812 147,812 147,812 147,812 147,812 147,812 147,812 147,812 147,812 | Labor Force                            | 146,089            | 134,040        | 146,037 | 147,893 | 149,554 | 150,531 | 151,713 | 153,617                                                  | 154,835 | 154,350 | 153,957 | 153,038  | 153,556 | 153,258 | (298)         | 7,221   | 19,218                      |
| 14,184 117,143 139,509 142,001 142,247 143,155 144,673 146,969 146,941 147,492 146,657 147,812 147,721 (91) 8,212                                                                                                                                                                                                                                                                                                                                                                                                                                                                                                                                                                                                                                                                                                                                                                                                                                                                                                                                                                                                                                                                                                                                                                                                                                                                                                                                                                                                                                                                                                                                                                                                                                                                                                                                                                                                                                                                                                                                                                                                              | Total Unemployed                       | 4,905              | 16,897         | 6,528   | 5,892   | 7,307   | 7,376   | 7,090   | 8,593                                                    | 7,866   | 7,409   | 6,465   | 6,381    | 5,744   | 5,537   | (207)         | (166)   | (11,360)                    |
|                                                                                                                                                                                                                                                                                                                                                                                                                                                                                                                                                                                                                                                                                                                                                                                                                                                                                                                                                                                                                                                                                                                                                                                                                                                                                                                                                                                                                                                                                                                                                                                                                                                                                                                                                                                                                                                                                                                                                                                                                                                                                                                                | Total Employed                         | 141,184            | 117,143        | 139,509 | 142,001 | 142,247 | 143,155 | 144,673 | 145,024                                                  | 146,969 | 146,941 | 147,492 | 146,657  | 147,812 | 147,721 | (91)          | 8,212   | 30,578                      |