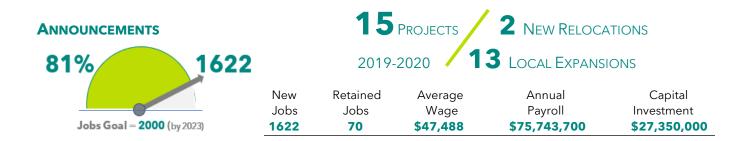

| Year to Date             | April 7, 2021 |
|--------------------------|---------------|
| Active Projects          | 24            |
| Active Project Site Visi | ts 11         |
| Existing Industry Visits | 37            |