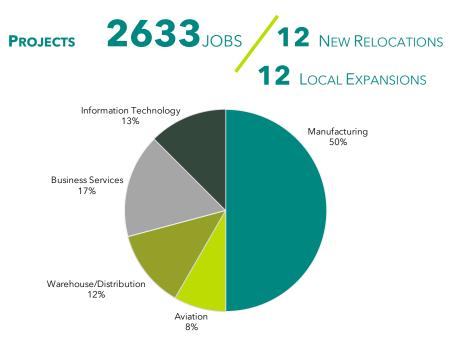

| Year to Date             | April 7, 2021 |
|--------------------------|---------------|
| Active Projects          | 24            |
| Active Project Site Visi | ts 11         |
| Existing Industry Visits | 37            |