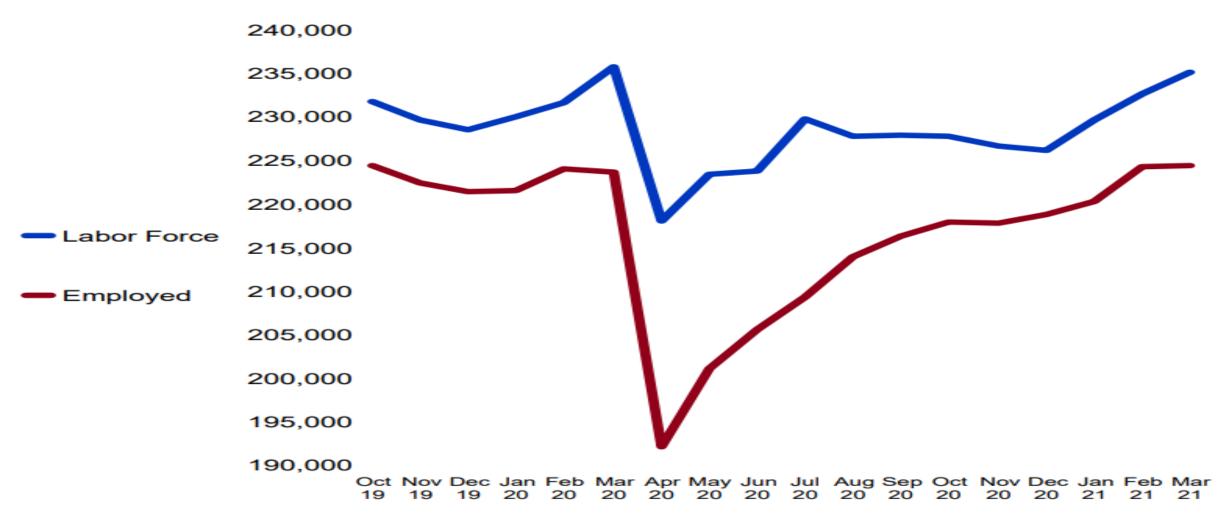

- 3. Business Development: Danita Andrews referenced the business development report included in the board packet. Activity has not slowed down with COVID. There are a couple of projects going on in Century. She also shared that we split our time between new companies and existing companies within the area. Danita Andrews is also working on a special project with PEDC regarding the FTZ. There is an opportunity to reorganize as an alternate site network, which allows us to work with companies no matter where they are within Escambia County. There is also an opportunity to expand the FTZ 60 miles to include Santa Rosa and Okaloosa counties, both of which have approved pursuing this effort. An application to expand that FTZ will be submitted. A local company, Snack Crate, was granted the FTZ designation. This effort helps keep them in this community. Danita Andrews emphasized the importance of board members connecting their network to FloridaWest to assist in this effort. Rebecca Ferguson shared that FloridaWest has been visiting local companies since her time of involvement and shared her perspective that perhaps we need to grow the effort and visibility. Scott Luth shared that Danita is working four applications for the University of West Florida Industry Resilience and Diversification Fund (IRDF). The funds can go directly to the company and are within the \$200-\$300K range with good job creation attached. We will make announcements as appropriate. The job creation is running between 30-40 new jobs per project all of which are existing industries.
- 4. Workforce: Hitachi at Elyson Park will be closing their doors (300 employees) and have announced a 12-month transition. They are moving operations to Mexico, and we are working with CareerSource and others to retrain and find alternative employment opportunities prior to the 12-month deadline. We will have commercial real estate as a result of this vacancy. Rick Byars asked if the state minimum wage vote had anything to do with the decision to leave. Scott Luth shared that while it hasn't been stated outright, there is a possibility that it was a factor. Jeff Dyer shared an update on unemployment as referenced in the board packet. The total labor force percentage went up, which means more people are working and looking for work. Escambia County is 65% of our MSA. Santa Rosa is 35%. Hospitality and Tourism is still lagging behind, but we are making great strides compared to other parts of the US. There are 5500 open job opportunities at this point, so there is work to be had. Scott Luth highlighted yet again the importance of our education partners as extremely critical in continuing to make strides for our community's success.
- 5. Marketing: Sena Maddison shared that we took advantage of the blizzard up the East Coast to remind people that they could be working here instead. It has gotten us national attention. There is a current campaign targeting 20,000 cybersecurity executives in order to expose them to our social media efforts drawing attention to Pensacola. We are also working on a small-town tour to show off our area to cybersecurity writers.
- e. OLF8: Scott Luth shared that from a commerce and economic development perspective, we are seeing the planning process move internally within the county. While it is slow moving, we will continue to be involved along the way.
- f. PEDC Board Update: Scott Luth shared that PEDC has received an offer on the Tech Park. Lewis Bear and Scott Luth will pursue discussions to see what potential there may be.
- g. Strategic Partner Updates (if in attendance): Dave Murzin provided an update on the legislative progress for house bills of interest for the \$2.5M Bluffs Infrastructure ask. Marcus McBride shared the concern for the shrinking workforce to motivate and inspire